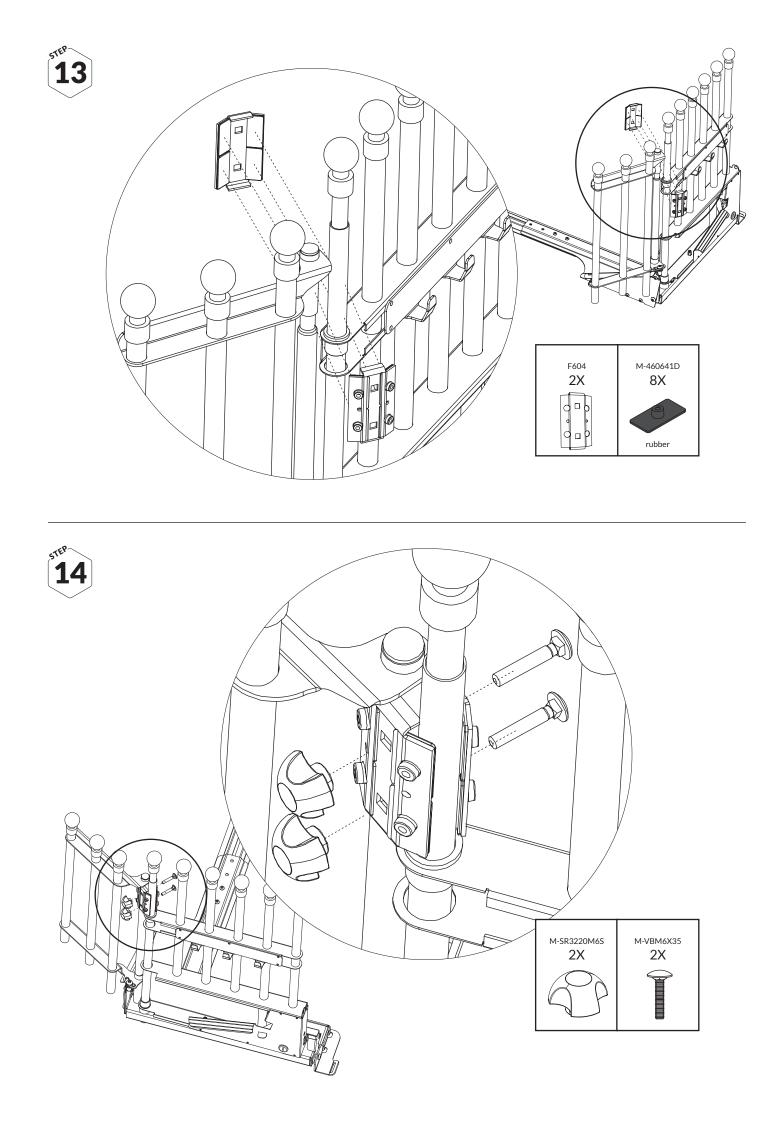

e door lock works
- Check the straps and that it is attached to the vehicle's cargo loops

## CLEANING

Use a soft cloth with water and mild soap.

# The story of MIMsafe

For more than 30 years, MIMsafe has worked with functional design and manufacturing of safety products for the modern automotive industry. With documentation from hundreds of crash tests and in close collaboration with the major car manufacturers, safe products have been developed and transformed into knowledge. Under the well-known brand name MIMsafe, we have become the leading manufacturer of crash tested and crush proofed non-whiplash dog cages all over the world.

## MANUFACTURER

MIM Construction AB Kardanvägen 80 461 38 Trollhättan Sweden +46 10 55 00 450 info@mimsafe.com www.mimsafe.com

































5TEP 16

tube (clockwise) to avoid slide or rattling.