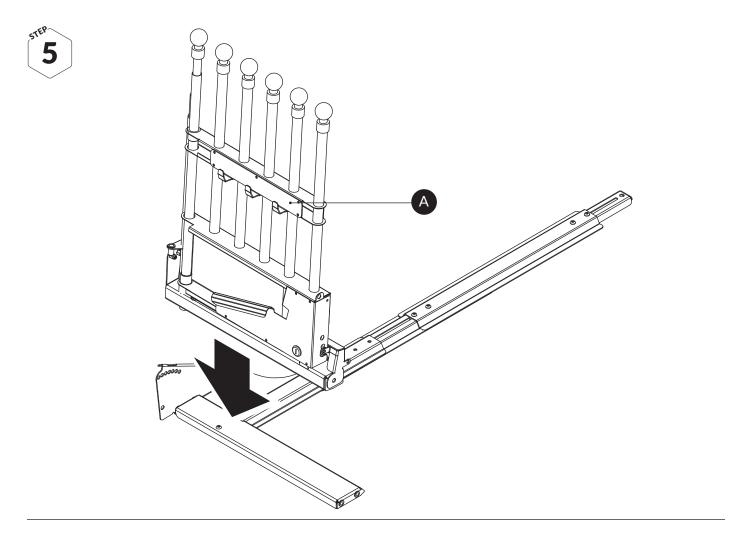

dges
- That the door lock works
- Check the straps and that it is attached to the vehicle's cargo loops

## CLEANING

Use a soft cloth with water and mild soap.

# The story of MIMsafe

For more than 30 years, MIMsafe has worked with functional design and manufacturing of safety products for the modern automotive industry. With documentation from hundreds of crash tests and in close collaboration with the major car manufacturers, safe products have been developed and transformed into knowledge. Under the well-known brand name MIMsafe, we have become the leading manufacturer of crash tested and crush proofed non-whiplash dog cages all over the world.

## MANUFACTURER

MIM Construction AB Kardanvägen 80 461 38 Trollhättan Sweden +46 10 55 00 450 info@mimsafe.com www.mimsafe.com

































5TEP 16

tube (clockwise) to avoid slide or rattling.