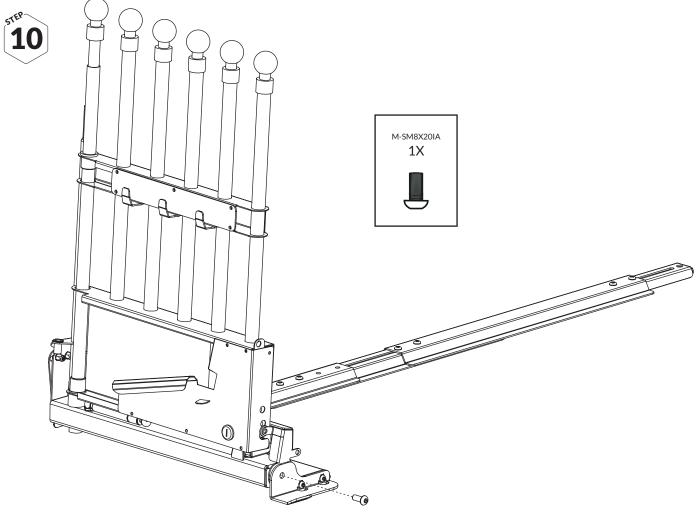

t the door lock works
- Check the straps and that it is attached to the vehicle's cargo loops

## CLEANING

Use a soft cloth with water and mild soap.

# The story of MIMsafe

For more than 30 years, MIMsafe has worked with functional design and manufacturing of safety products for the modern automotive industry. With documentation from hundreds of crash tests and in close collaboration with the major car manufacturers, safe products have been developed and transformed into knowledge. Under the well-known brand name MIMsafe, we have become the leading manufacturer of crash tested and crush proofed non-whiplash dog cages all over the world.

## MANUFACTURER

MIM Construction AB Kardanvägen 80 461 38 Trollhättan Sweden +46 10 55 00 450 info@mimsafe.com www.mimsafe.com

































5TEP 16

tube (clockwise) to avoid slide or rattling.