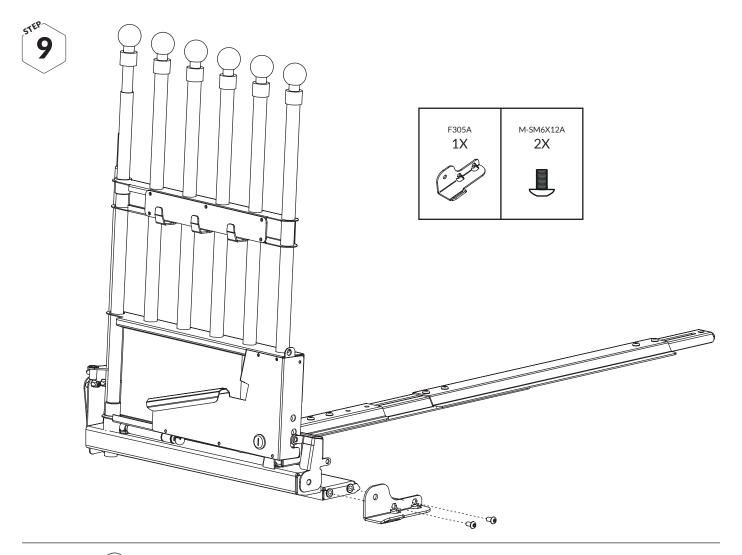

hat the door lock works
- Check the straps and that it is attached to the vehicle's cargo loops

## CLEANING

Use a soft cloth with water and mild soap.

# The story of MIMsafe

For more than 30 years, MIMsafe has worked with functional design and manufacturing of safety products for the modern automotive industry. With documentation from hundreds of crash tests and in close collaboration with the major car manufacturers, safe products have been developed and transformed into knowledge. Under the well-known brand name MIMsafe, we have become the leading manufacturer of crash tested and crush proofed non-whiplash dog cages all over the world.

## MANUFACTURER

MIM Construction AB Kardanvägen 80 461 38 Trollhättan Sweden +46 10 55 00 450 info@mimsafe.com www.mimsafe.com

































5TEP 16

tube (clockwise) to avoid slide or rattling.