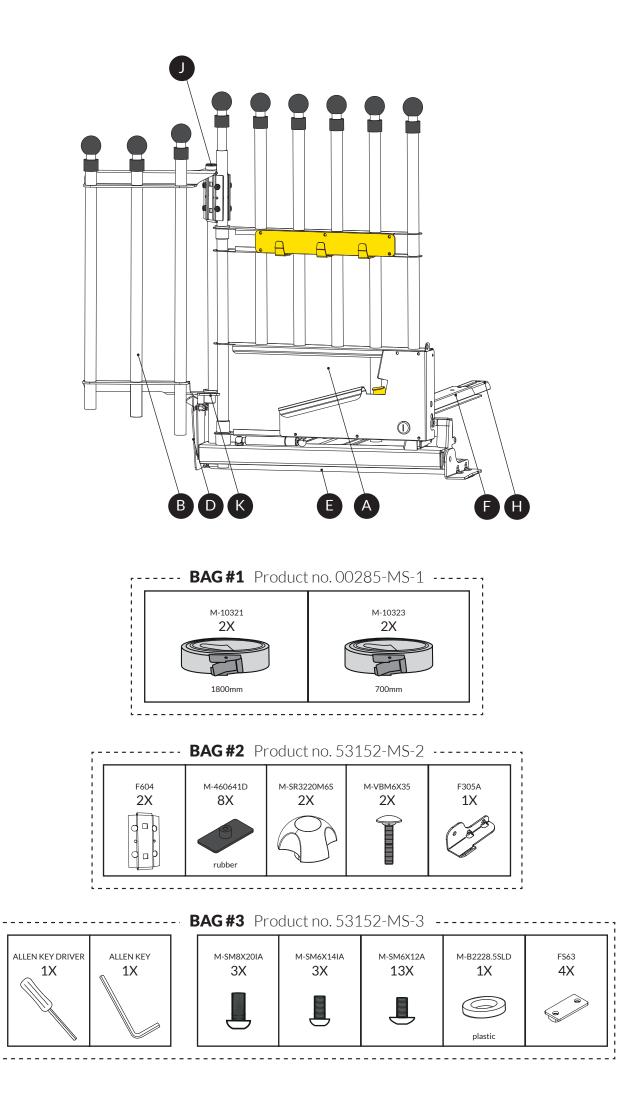

s no sharp edges
- That the door lock works
- Check the straps and that it is attached to the vehicle's cargo loops

## CLEANING

Use a soft cloth with water and mild soap.

# The story of MIMsafe

For more than 30 years, MIMsafe has worked with functional design and manufacturing of safety products for the modern automotive industry. With documentation from hundreds of crash tests and in close collaboration with the major car manufacturers, safe products have been developed and transformed into knowledge. Under the well-known brand name MIMsafe, we have become the leading manufacturer of crash tested and crush proofed non-whiplash dog cages all over the world.

## MANUFACTURER

MIM Construction AB Kardanvägen 80 461 38 Trollhättan Sweden +46 10 55 00 450 info@mimsafe.com www.mimsafe.com

































5TEP 16

tube (clockwise) to avoid slide or rattling.