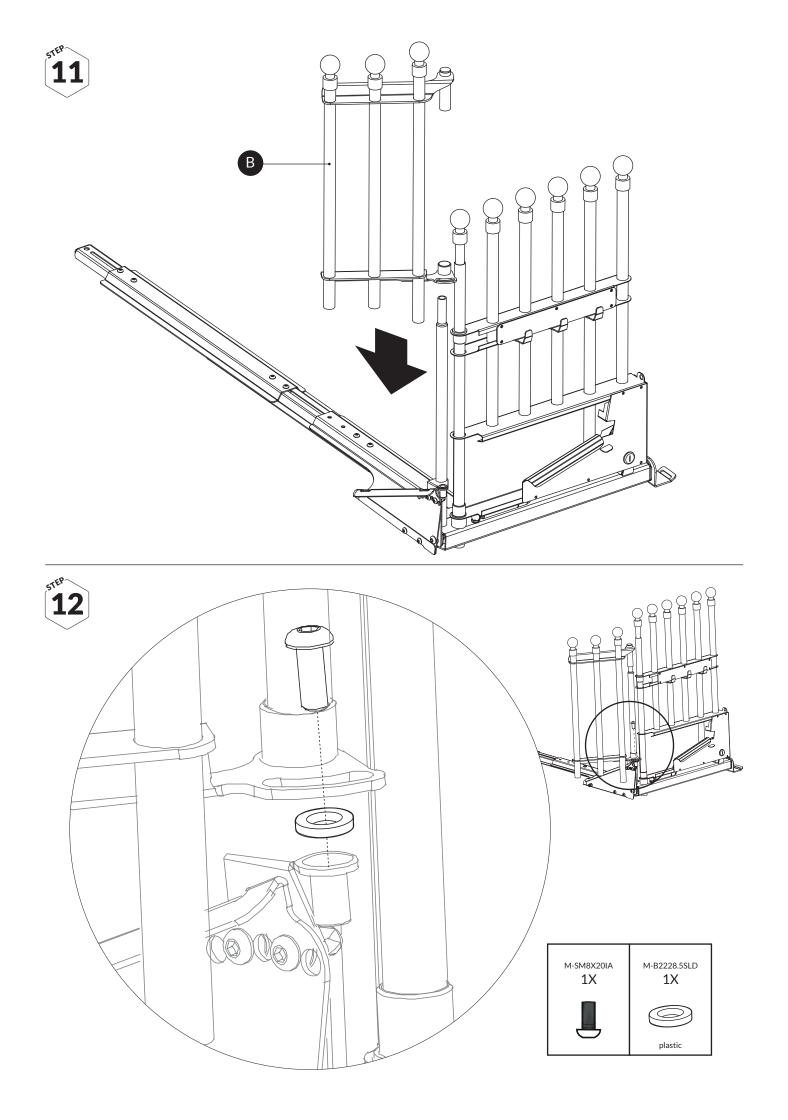

the door lock works
- Check the straps and that it is attached to the vehicle's cargo loops

## CLEANING

Use a soft cloth with water and mild soap.

# The story of MIMsafe

For more than 30 years, MIMsafe has worked with functional design and manufacturing of safety products for the modern automotive industry. With documentation from hundreds of crash tests and in close collaboration with the major car manufacturers, safe products have been developed and transformed into knowledge. Under the well-known brand name MIMsafe, we have become the leading manufacturer of crash tested and crush proofed non-whiplash dog cages all over the world.

## MANUFACTURER

MIM Construction AB Kardanvägen 80 461 38 Trollhättan Sweden +46 10 55 00 450 info@mimsafe.com www.mimsafe.com

































5TEP 16

tube (clockwise) to avoid slide or rattling.