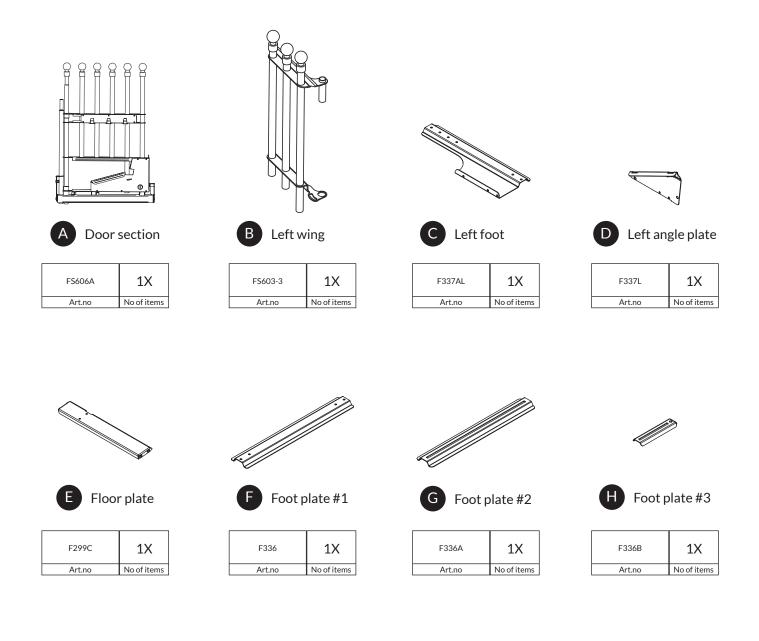

no sharp edges
- That the door lock works
- Check the straps and that it is attached to the vehicle's cargo loops

## CLEANING

Use a soft cloth with water and mild soap.

# The story of MIMsafe

For more than 30 years, MIMsafe has worked with functional design and manufacturing of safety products for the modern automotive industry. With documentation from hundreds of crash tests and in close collaboration with the major car manufacturers, safe products have been developed and transformed into knowledge. Under the well-known brand name MIMsafe, we have become the leading manufacturer of crash tested and crush proofed non-whiplash dog cages all over the world.

## MANUFACTURER

MIM Construction AB Kardanvägen 80 461 38 Trollhättan Sweden +46 10 55 00 450 info@mimsafe.com www.mimsafe.com

































5TEP 16

tube (clockwise) to avoid slide or rattling.