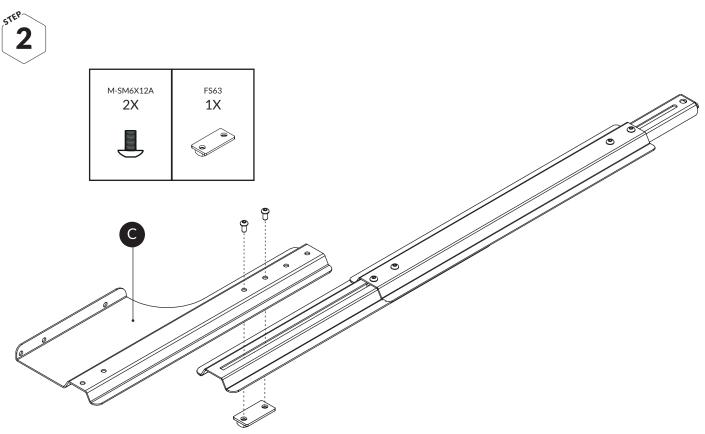

rp edges
- That the door lock works
- Check the straps and that it is attached to the vehicle's cargo loops

## CLEANING

Use a soft cloth with water and mild soap.

# The story of MIMsafe

For more than 30 years, MIMsafe has worked with functional design and manufacturing of safety products for the modern automotive industry. With documentation from hundreds of crash tests and in close collaboration with the major car manufacturers, safe products have been developed and transformed into knowledge. Under the well-known brand name MIMsafe, we have become the leading manufacturer of crash tested and crush proofed non-whiplash dog cages all over the world.

## MANUFACTURER

MIM Construction AB Kardanvägen 80 461 38 Trollhättan Sweden +46 10 55 00 450 info@mimsafe.com www.mimsafe.com

































5TEP 16

tube (clockwise) to avoid slide or rattling.