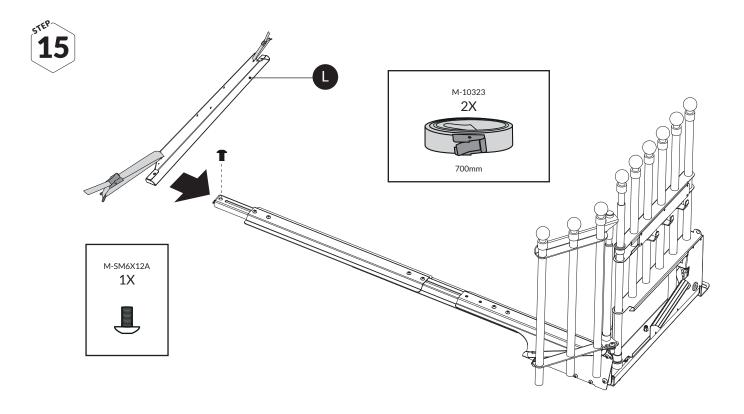

door lock works
- Check the straps and that it is attached to the vehicle's cargo loops

## CLEANING

Use a soft cloth with water and mild soap.

# The story of MIMsafe

For more than 30 years, MIMsafe has worked with functional design and manufacturing of safety products for the modern automotive industry. With documentation from hundreds of crash tests and in close collaboration with the major car manufacturers, safe products have been developed and transformed into knowledge. Under the well-known brand name MIMsafe, we have become the leading manufacturer of crash tested and crush proofed non-whiplash dog cages all over the world.

## MANUFACTURER

MIM Construction AB Kardanvägen 80 461 38 Trollhättan Sweden +46 10 55 00 450 info@mimsafe.com www.mimsafe.com

































5TEP 16

tube (clockwise) to avoid slide or rattling.