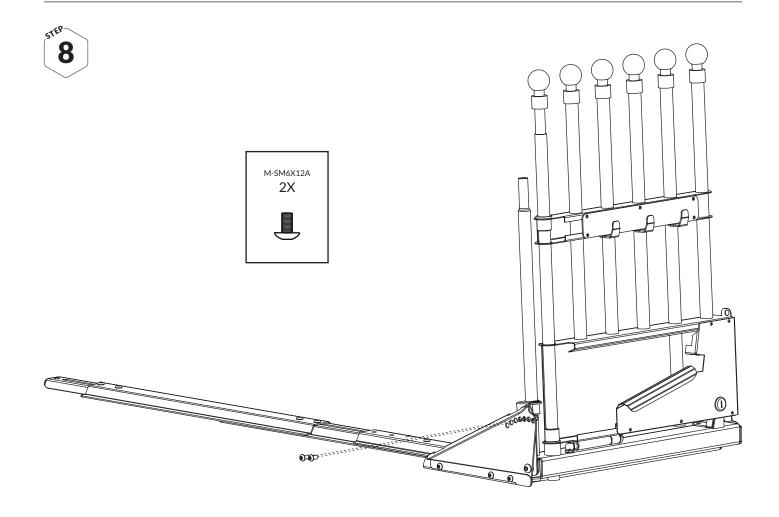

That the door lock works
- Check the straps and that it is attached to the vehicle's cargo loops

## CLEANING

Use a soft cloth with water and mild soap.

# The story of MIMsafe

For more than 30 years, MIMsafe has worked with functional design and manufacturing of safety products for the modern automotive industry. With documentation from hundreds of crash tests and in close collaboration with the major car manufacturers, safe products have been developed and transformed into knowledge. Under the well-known brand name MIMsafe, we have become the leading manufacturer of crash tested and crush proofed non-whiplash dog cages all over the world.

## MANUFACTURER

MIM Construction AB Kardanvägen 80 461 38 Trollhättan Sweden +46 10 55 00 450 info@mimsafe.com www.mimsafe.com

































5TEP 16

tube (clockwise) to avoid slide or rattling.