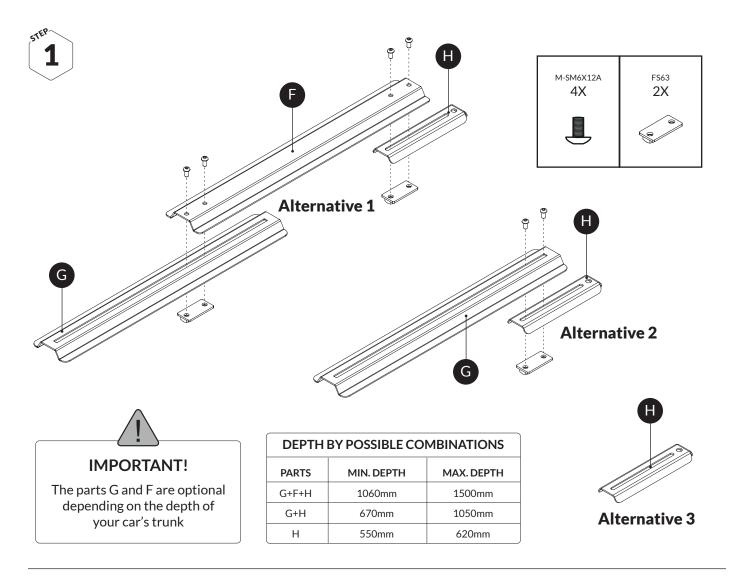

harp edges
- That the door lock works
- Check the straps and that it is attached to the vehicle's cargo loops

## CLEANING

Use a soft cloth with water and mild soap.

# The story of MIMsafe

For more than 30 years, MIMsafe has worked with functional design and manufacturing of safety products for the modern automotive industry. With documentation from hundreds of crash tests and in close collaboration with the major car manufacturers, safe products have been developed and transformed into knowledge. Under the well-known brand name MIMsafe, we have become the leading manufacturer of crash tested and crush proofed non-whiplash dog cages all over the world.

## MANUFACTURER

MIM Construction AB Kardanvägen 80 461 38 Trollhättan Sweden +46 10 55 00 450 info@mimsafe.com www.mimsafe.com

































5TEP 16

tube (clockwise) to avoid slide or rattling.