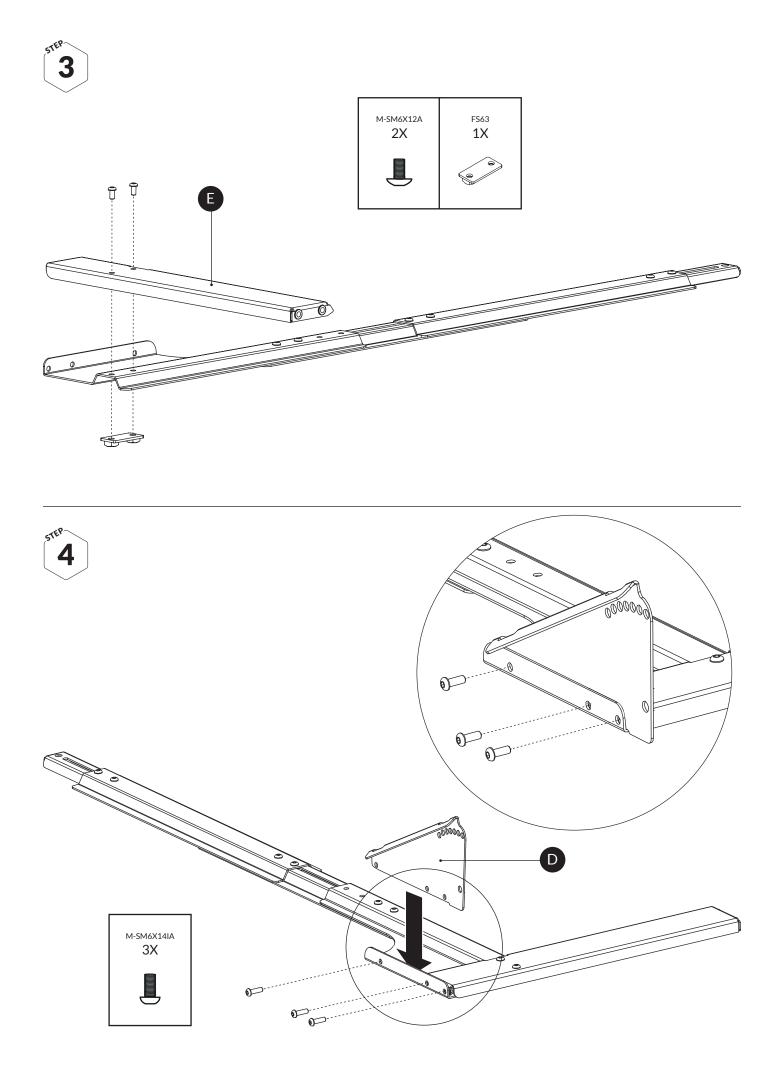

edges
- That the door lock works
- Check the straps and that it is attached to the vehicle's cargo loops

## CLEANING

Use a soft cloth with water and mild soap.

# The story of MIMsafe

For more than 30 years, MIMsafe has worked with functional design and manufacturing of safety products for the modern automotive industry. With documentation from hundreds of crash tests and in close collaboration with the major car manufacturers, safe products have been developed and transformed into knowledge. Under the well-known brand name MIMsafe, we have become the leading manufacturer of crash tested and crush proofed non-whiplash dog cages all over the world.

## MANUFACTURER

MIM Construction AB Kardanvägen 80 461 38 Trollhättan Sweden +46 10 55 00 450 info@mimsafe.com www.mimsafe.com

































5TEP 16

tube (clockwise) to avoid slide or rattling.