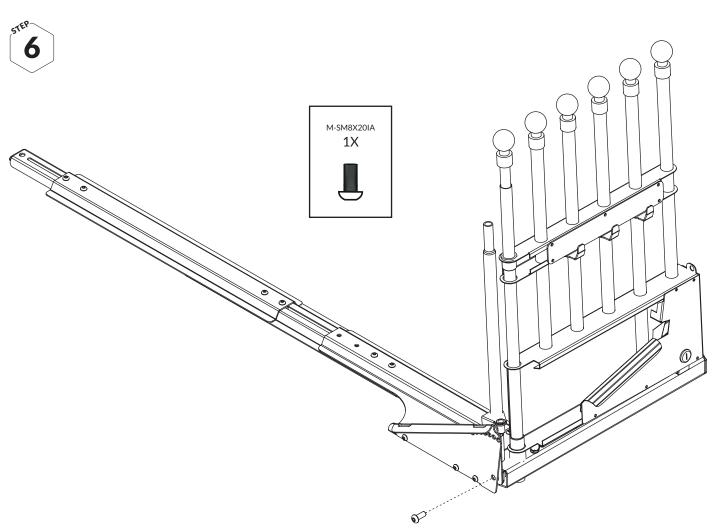

es
- That the door lock works
- Check the straps and that it is attached to the vehicle's cargo loops

## CLEANING

Use a soft cloth with water and mild soap.

# The story of MIMsafe

For more than 30 years, MIMsafe has worked with functional design and manufacturing of safety products for the modern automotive industry. With documentation from hundreds of crash tests and in close collaboration with the major car manufacturers, safe products have been developed and transformed into knowledge. Under the well-known brand name MIMsafe, we have become the leading manufacturer of crash tested and crush proofed non-whiplash dog cages all over the world.

## MANUFACTURER

MIM Construction AB Kardanvägen 80 461 38 Trollhättan Sweden +46 10 55 00 450 info@mimsafe.com www.mimsafe.com

































5TEP 16

tube (clockwise) to avoid slide or rattling.