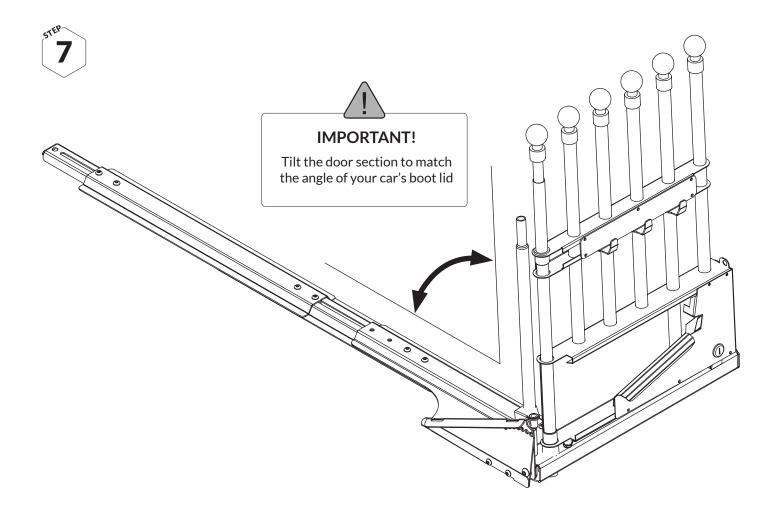

- That the door lock works
- Check the straps and that it is attached to the vehicle's cargo loops

## CLEANING

Use a soft cloth with water and mild soap.

# The story of MIMsafe

For more than 30 years, MIMsafe has worked with functional design and manufacturing of safety products for the modern automotive industry. With documentation from hundreds of crash tests and in close collaboration with the major car manufacturers, safe products have been developed and transformed into knowledge. Under the well-known brand name MIMsafe, we have become the leading manufacturer of crash tested and crush proofed non-whiplash dog cages all over the world.

## MANUFACTURER

MIM Construction AB Kardanvägen 80 461 38 Trollhättan Sweden +46 10 55 00 450 info@mimsafe.com www.mimsafe.com

































5TEP 16

tube (clockwise) to avoid slide or rattling.