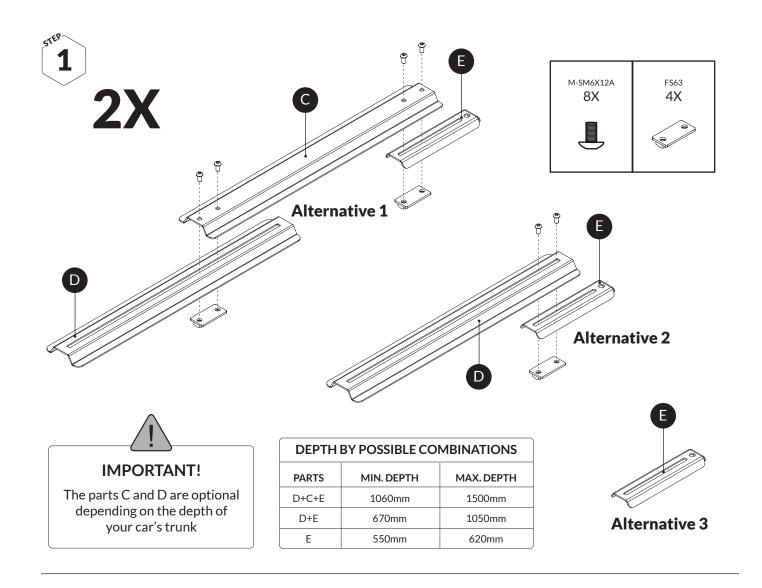

sharp edges
- That the door lock works
- Check the straps and that it is attached to the vehicle's cargo loops

## CLEANING

Use a soft cloth with water and mild soap.

# The story of MIMsafe

For more than 30 years, MIMsafe has worked with functional design and manufacturing of safety products for the modern automotive industry. With documentation from hundreds of crash tests and in close collaboration with the major car manufacturers, safe products have been developed and transformed into knowledge. Under the well-known brand name MIMsafe, we have become the leading manufacturer of crash tested and crush proofed non-whiplash dog cages all over the world.

## MANUFACTURER

MIM Construction AB Kardanvägen 80 461 38 Trollhättan Sweden +46 10 55 00 450 info@mimsafe.com www.mimsafe.com













STEP 6