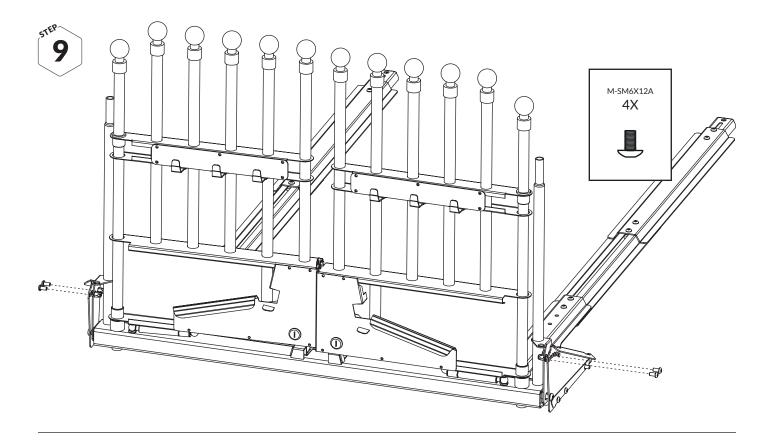

e door lock works
- Check the straps and that it is attached to the vehicle's cargo loops

## CLEANING

Use a soft cloth with water and mild soap.

# The story of MIMsafe

For more than 30 years, MIMsafe has worked with functional design and manufacturing of safety products for the modern automotive industry. With documentation from hundreds of crash tests and in close collaboration with the major car manufacturers, safe products have been developed and transformed into knowledge. Under the well-known brand name MIMsafe, we have become the leading manufacturer of crash tested and crush proofed non-whiplash dog cages all over the world.

## MANUFACTURER

MIM Construction AB Kardanvägen 80 461 38 Trollhättan Sweden +46 10 55 00 450 info@mimsafe.com www.mimsafe.com













STEP 6