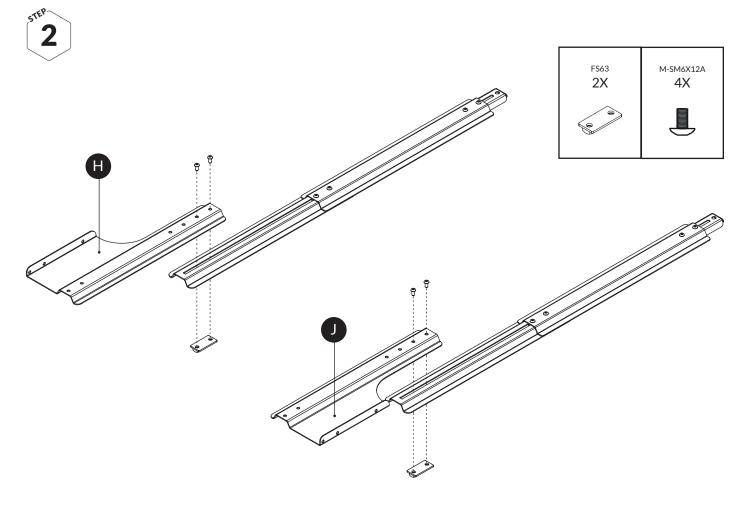

harp edges
- That the door lock works
- Check the straps and that it is attached to the vehicle's cargo loops

## CLEANING

Use a soft cloth with water and mild soap.

# The story of MIMsafe

For more than 30 years, MIMsafe has worked with functional design and manufacturing of safety products for the modern automotive industry. With documentation from hundreds of crash tests and in close collaboration with the major car manufacturers, safe products have been developed and transformed into knowledge. Under the well-known brand name MIMsafe, we have become the leading manufacturer of crash tested and crush proofed non-whiplash dog cages all over the world.

## MANUFACTURER

MIM Construction AB Kardanvägen 80 461 38 Trollhättan Sweden +46 10 55 00 450 info@mimsafe.com www.mimsafe.com













STEP 6