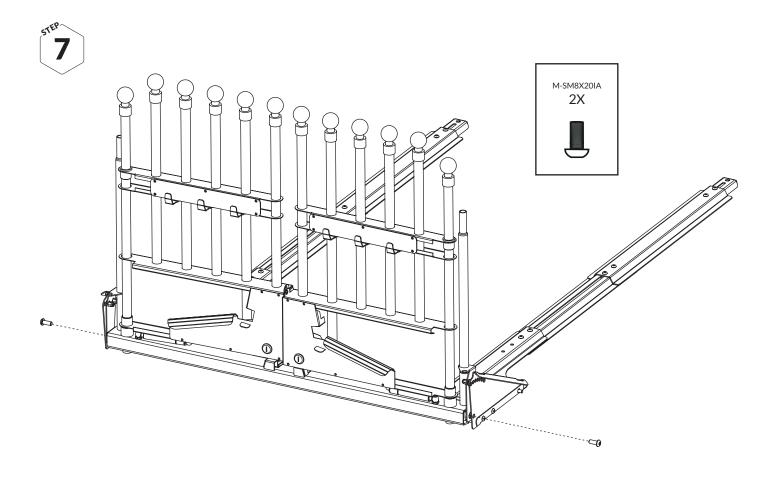

t the door lock works
- Check the straps and that it is attached to the vehicle's cargo loops

## CLEANING

Use a soft cloth with water and mild soap.

# The story of MIMsafe

For more than 30 years, MIMsafe has worked with functional design and manufacturing of safety products for the modern automotive industry. With documentation from hundreds of crash tests and in close collaboration with the major car manufacturers, safe products have been developed and transformed into knowledge. Under the well-known brand name MIMsafe, we have become the leading manufacturer of crash tested and crush proofed non-whiplash dog cages all over the world.

## MANUFACTURER

MIM Construction AB Kardanvägen 80 461 38 Trollhättan Sweden +46 10 55 00 450 info@mimsafe.com www.mimsafe.com













STEP 6