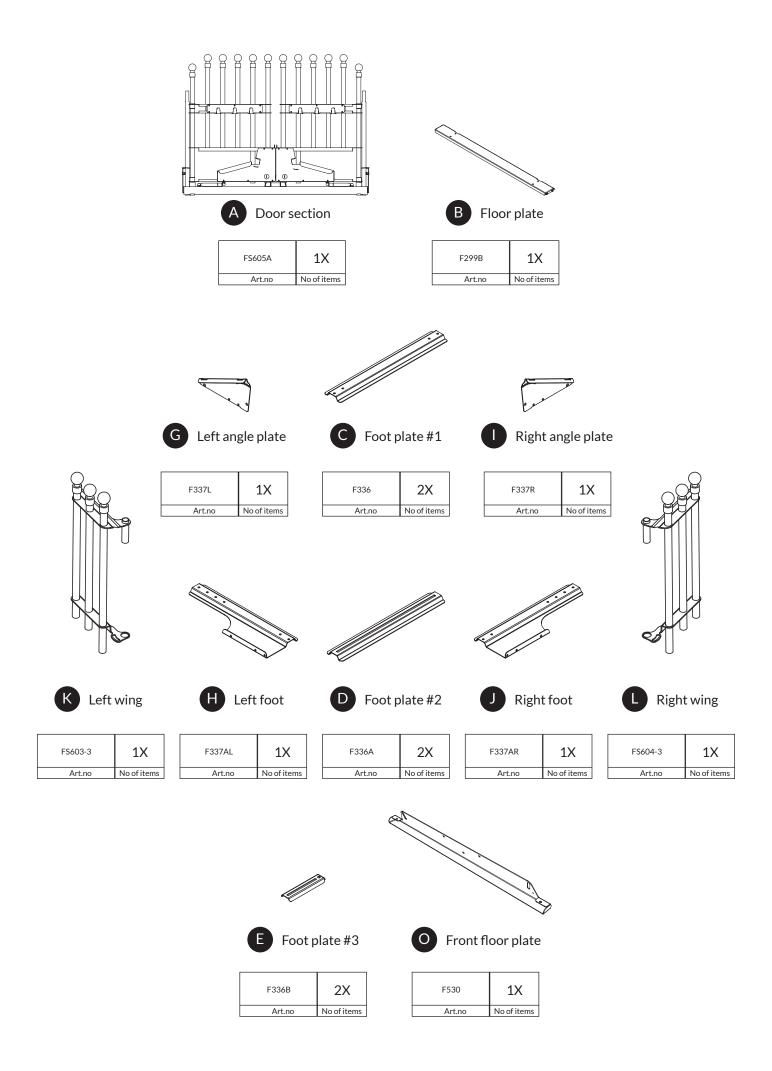

## **BEFORE YOU BEGIN**

Ensure that you work on a flat surface. If the VarioGate is assembled indoors, protect the floor with a blanket or carpet to avoid damage during assembly. Read the instruction carefully before you begin, it gives you a better understanding when you work step

by step during the assembly. You can assemble the VarioGate by yourself, but it helps a lot to be two during some of the assembly steps.