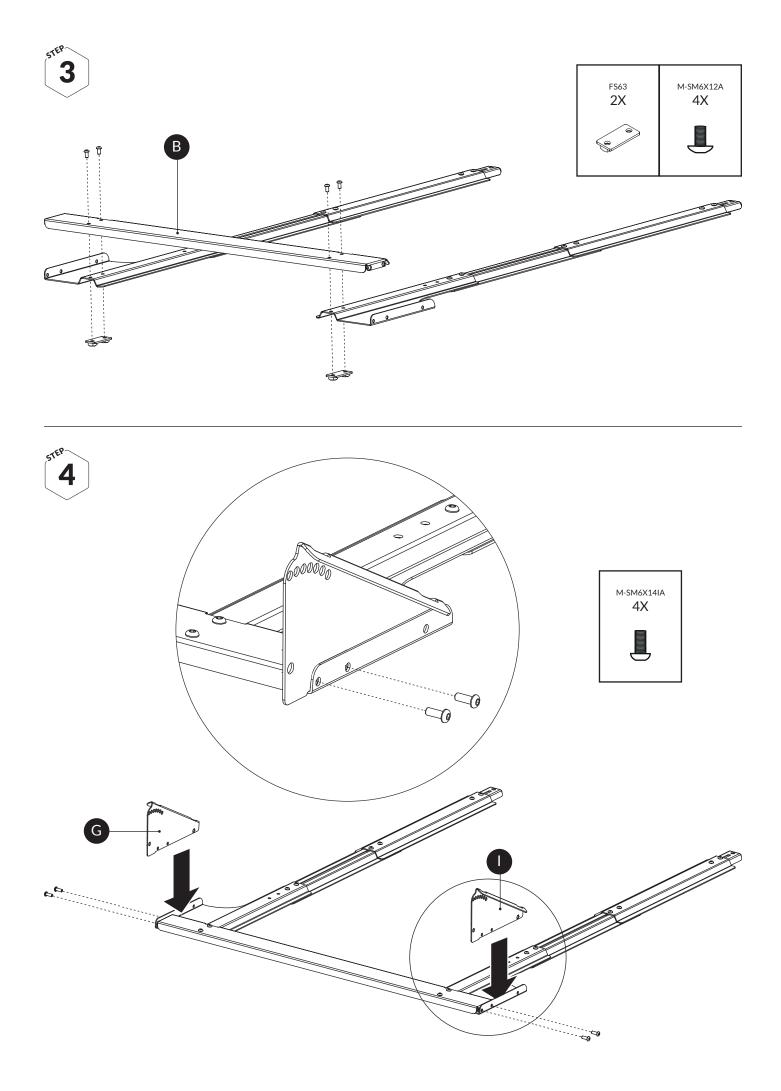

rp edges
- That the door lock works
- Check the straps and that it is attached to the vehicle's cargo loops

## CLEANING

Use a soft cloth with water and mild soap.

# The story of MIMsafe

For more than 30 years, MIMsafe has worked with functional design and manufacturing of safety products for the modern automotive industry. With documentation from hundreds of crash tests and in close collaboration with the major car manufacturers, safe products have been developed and transformed into knowledge. Under the well-known brand name MIMsafe, we have become the leading manufacturer of crash tested and crush proofed non-whiplash dog cages all over the world.

## MANUFACTURER

MIM Construction AB Kardanvägen 80 461 38 Trollhättan Sweden +46 10 55 00 450 info@mimsafe.com www.mimsafe.com













STEP 6