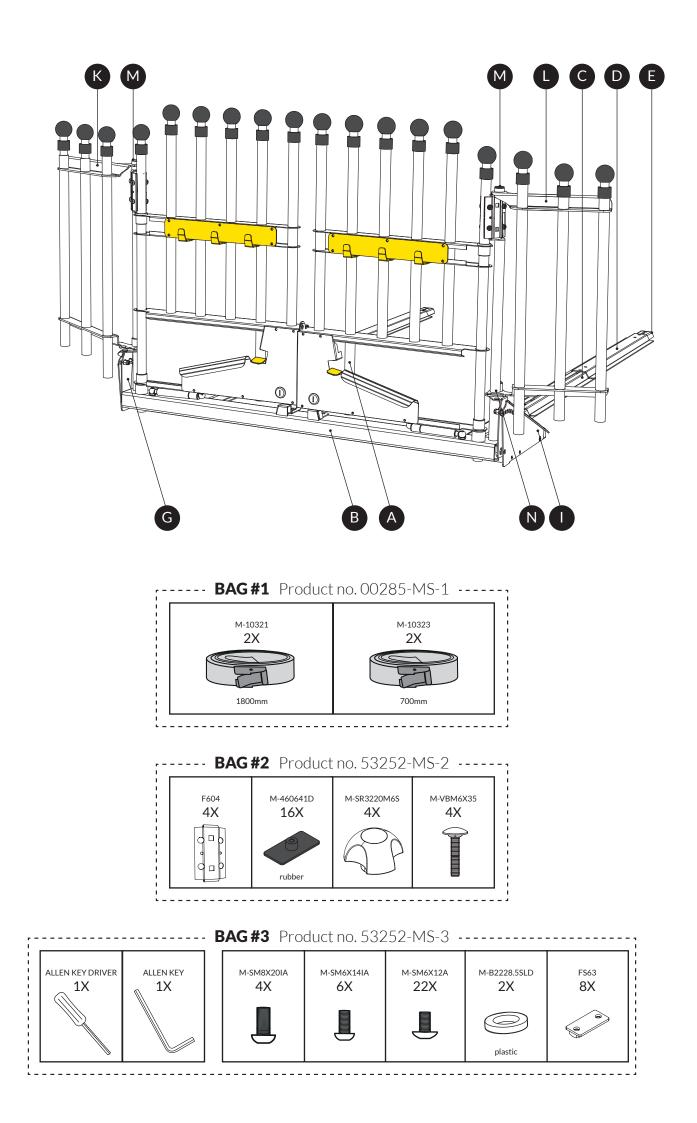

## **BEFORE YOU BEGIN**

Ensure that you work on a flat surface. If the VarioGate is assembled indoors, protect the floor with a blanket or carpet to avoid damage during assembly. Read the instruction carefully before you begin, it gives you a better understanding when you work step

by step during the assembly. You can assemble the VarioGate by yourself, but it helps a lot to be two during some of the assembly steps.