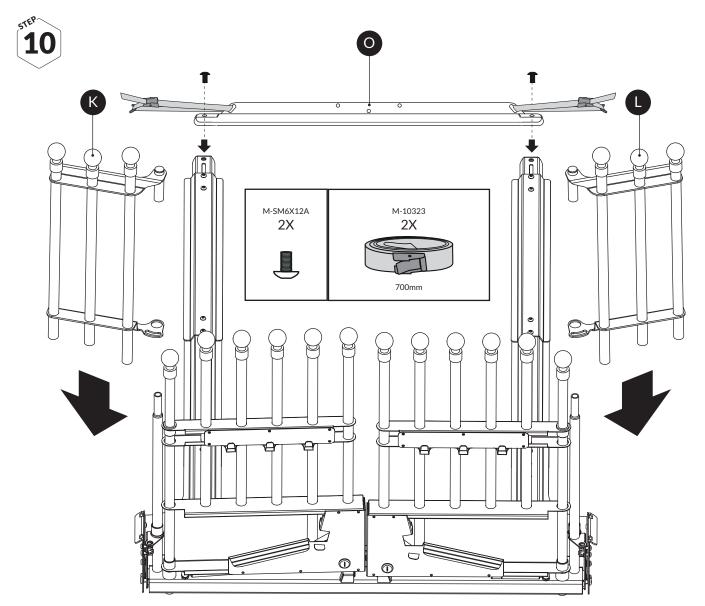

door lock works
- Check the straps and that it is attached to the vehicle's cargo loops

## CLEANING

Use a soft cloth with water and mild soap.

# The story of MIMsafe

For more than 30 years, MIMsafe has worked with functional design and manufacturing of safety products for the modern automotive industry. With documentation from hundreds of crash tests and in close collaboration with the major car manufacturers, safe products have been developed and transformed into knowledge. Under the well-known brand name MIMsafe, we have become the leading manufacturer of crash tested and crush proofed non-whiplash dog cages all over the world.

## MANUFACTURER

MIM Construction AB Kardanvägen 80 461 38 Trollhättan Sweden +46 10 55 00 450 info@mimsafe.com www.mimsafe.com













STEP 6