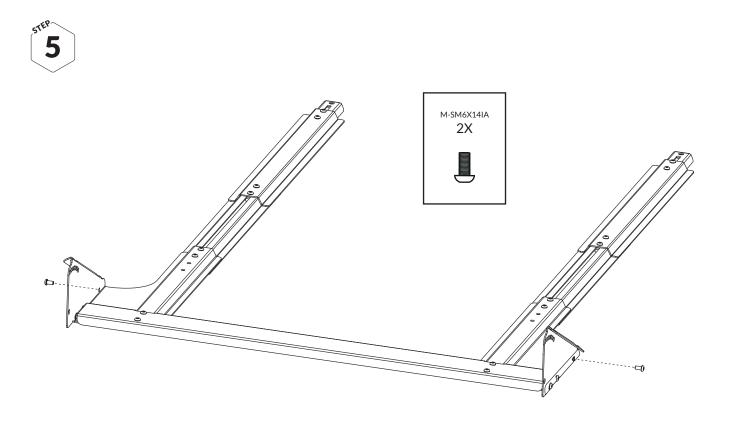

edges
- That the door lock works
- Check the straps and that it is attached to the vehicle's cargo loops

## CLEANING

Use a soft cloth with water and mild soap.

# The story of MIMsafe

For more than 30 years, MIMsafe has worked with functional design and manufacturing of safety products for the modern automotive industry. With documentation from hundreds of crash tests and in close collaboration with the major car manufacturers, safe products have been developed and transformed into knowledge. Under the well-known brand name MIMsafe, we have become the leading manufacturer of crash tested and crush proofed non-whiplash dog cages all over the world.

## MANUFACTURER

MIM Construction AB Kardanvägen 80 461 38 Trollhättan Sweden +46 10 55 00 450 info@mimsafe.com www.mimsafe.com













STEP 6