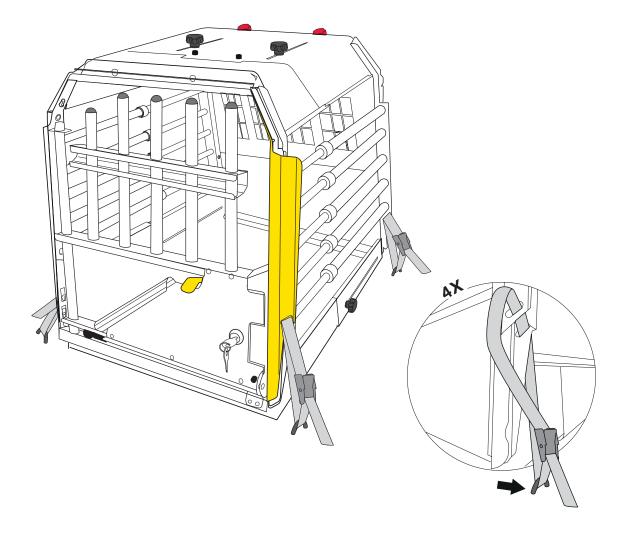

|
| м-R3015M5S<br><b>4X</b> | M-B1646,2SLD<br><b>4X</b><br>Ø13mm | м-vвм5х16<br><b>4X</b> |                  | 0240<br>X        | 00376 8X<br>00363 10X<br>00379 12X<br>00380 12X<br>00378 14X | 00376 8X<br>00363 10X<br>00379 12X<br>00380 12X<br>00378 14X |
|                         | plastic                            |                        |                  |                  | 00381 16X                                                    | 00381 16X plastic end caps                                   |



































| M-R3015M5S | M-B1646,2SLD       | м-VBM5X16 |
|------------|--------------------|-----------|
| 2X         | 2X                 | 2X        |
|            | Ø13mm _<br>plastic |           |