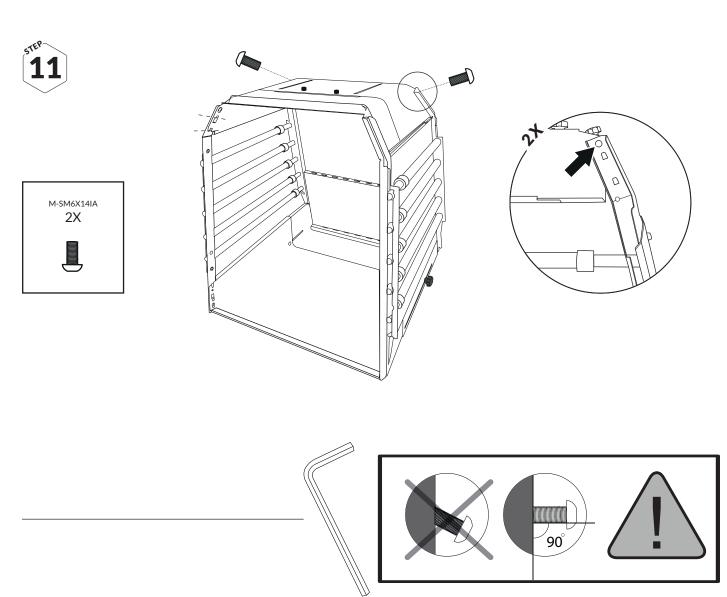

|
| rubber                  |                                    |                        | red              |                  | 00366 8X<br>00390 8X                                         | 00366 8X<br>00390 8X                                         |
| м-R3015M5S<br><b>4X</b> | M-B1646,2SLD<br><b>4X</b><br>Ø13mm | м-vвм5х16<br><b>4X</b> |                  | 0240<br>X        | 00376 8X<br>00363 10X<br>00379 12X<br>00380 12X<br>00378 14X | 00376 8X<br>00363 10X<br>00379 12X<br>00380 12X<br>00378 14X |
|                         | plastic                            |                        |                  |                  | 00381 16X                                                    | 00381 16X plastic end caps                                   |



































| M-R3015M5S | M-B1646,2SLD       | м-VBM5X16 |
|------------|--------------------|-----------|
| 2X         | 2X                 | 2X        |
|            | Ø13mm _<br>plastic |           |