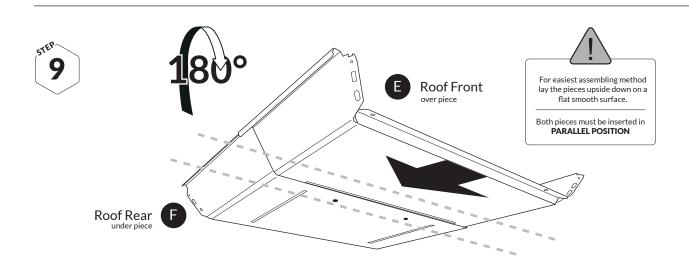

Roof Rear

| 00366<br>00390<br>00376<br>00363<br>00379<br>00380<br>00378<br>00381 | 1X          | 00366<br>00390<br>00376<br>00363<br>00379<br>00380<br>00378<br>00381 | 1X          |
|----------------------------------------------------------------------|-------------|----------------------------------------------------------------------|-------------|
| Product no                                                           | No of items | Product no                                                           | No of items |