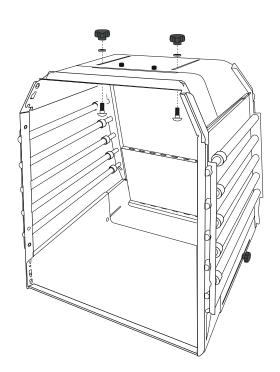

|
| rubber                  |                                    |                        | red              |                  | 00366 8X<br>00390 8X                                         | 00366 8X<br>00390 8X                                         |
| м-R3015M5S<br><b>4X</b> | M-B1646,2SLD<br><b>4X</b><br>Ø13mm | м-vвм5х16<br><b>4X</b> |                  | 0240<br>X        | 00376 8X<br>00363 10X<br>00379 12X<br>00380 12X<br>00378 14X | 00376 8X<br>00363 10X<br>00379 12X<br>00380 12X<br>00378 14X |
|                         | plastic                            |                        |                  |                  | 00381 16X                                                    | 00381 16X plastic end caps                                   |



































| M-R3015M5S | M-B1646,2SLD       | м-VBM5X16 |
|------------|--------------------|-----------|
| 2X         | 2X                 | 2X        |
|            | Ø13mm _<br>plastic |           |