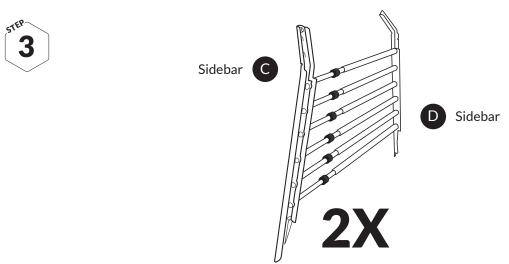

| ASSEMBLY                | KIT IS DIMENSIONE                  | D FOR THE LARGEST      | CAGE, FOR SMALLE | R CAGES YOU HAVE | MORE PARTS TH                                                | AN YOU NEED                                                  |
|-------------------------|------------------------------------|------------------------|------------------|------------------|--------------------------------------------------------------|--------------------------------------------------------------|
| M-460641D               | M-SM6X14IA<br>14X                  | м-sм6X12<br><b>2X</b>  | M-460641AQ<br>2X | ALLEN KEY 4  1X  | M-460641AY                                                   | M-460641BA                                                   |
| rubber                  |                                    |                        | red              |                  | 00366 8X<br>00390 8X                                         | 00366 8X<br>00390 8X                                         |
| м-R3015M5S<br><b>4X</b> | M-B1646,2SLD<br><b>4X</b><br>Ø13mm | м-vвм5х16<br><b>4X</b> |                  | 0240<br>X        | 00376 8X<br>00363 10X<br>00379 12X<br>00380 12X<br>00378 14X | 00376 8X<br>00363 10X<br>00379 12X<br>00380 12X<br>00378 14X |
|                         | plastic                            |                        |                  |                  | 00381 16X                                                    | 00381 16X plastic end caps                                   |