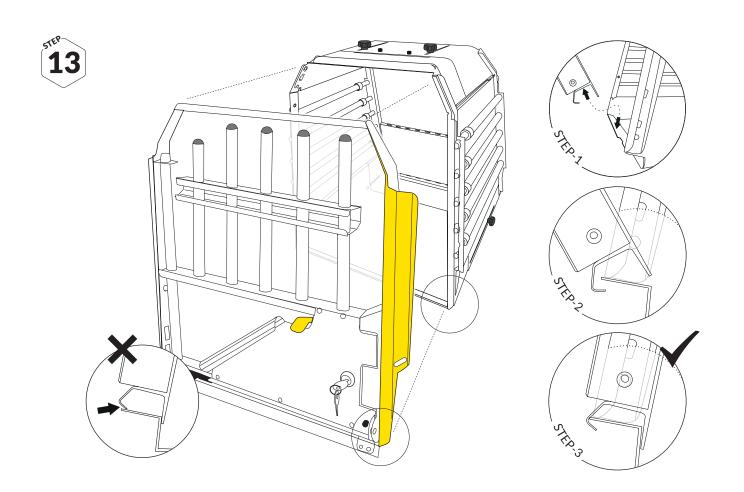

00366 8X<br>00390 8X                                         |
| м-R3015M5S<br><b>4X</b> | M-B1646,2SLD<br><b>4X</b><br>Ø13mm | м-vвм5х16<br><b>4X</b> |                  | 0240<br>X        | 00376 8X<br>00363 10X<br>00379 12X<br>00380 12X<br>00378 14X | 00376 8X<br>00363 10X<br>00379 12X<br>00380 12X<br>00378 14X |
|                         | plastic                            |                        |                  |                  | 00381 16X                                                    | 00381 16X plastic end caps                                   |



































| M-R3015M5S | M-B1646,2SLD       | м-VBM5X16 |
|------------|--------------------|-----------|
| 2X         | 2X                 | 2X        |
|            | Ø13mm _<br>plastic |           |