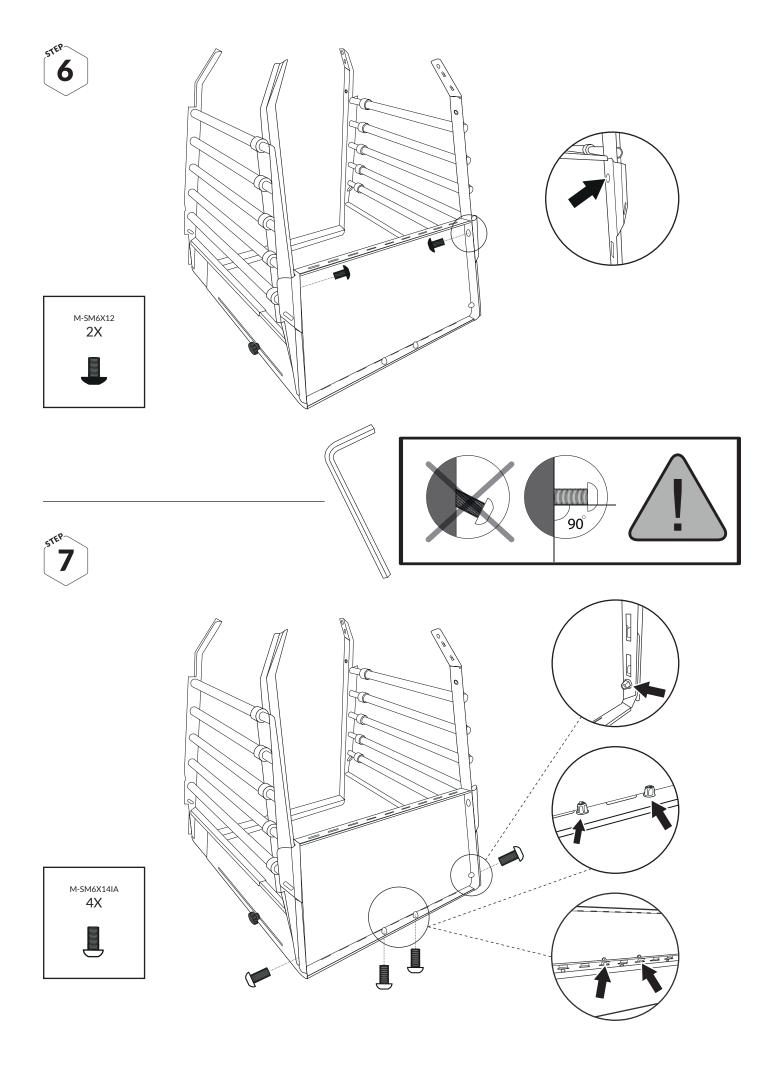

|
| rubber                  |                                    |                        | red              |                  | 00366 8X<br>00390 8X                                         | 00366 8X<br>00390 8X                                         |
| м-R3015M5S<br><b>4X</b> | M-B1646,2SLD<br><b>4X</b><br>Ø13mm | м-vвм5х16<br><b>4X</b> |                  | 0240<br>X        | 00376 8X<br>00363 10X<br>00379 12X<br>00380 12X<br>00378 14X | 00376 8X<br>00363 10X<br>00379 12X<br>00380 12X<br>00378 14X |
|                         | plastic                            |                        |                  |                  | 00381 16X                                                    | 00381 16X plastic end caps                                   |



































| M-R3015M5S | M-B1646,2SLD       | м-VBM5X16 |
|------------|--------------------|-----------|
| 2X         | 2X                 | 2X        |
|            | Ø13mm _<br>plastic |           |