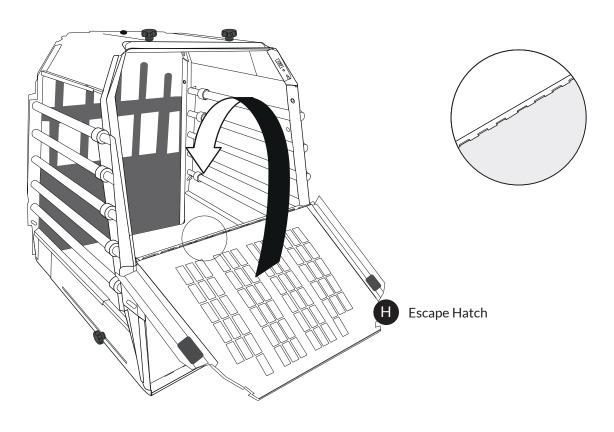

Escape Hatch H

| 00366<br>00390<br>00376<br>00363<br>00379<br>00380<br>00378 | 1X          |
|-------------------------------------------------------------|-------------|
| Product no                                                  | No of items |
|                                                             |             |