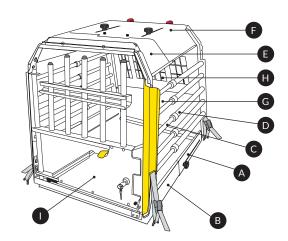

resistant polyurethane paint suitable for its use. Shockproof in all directions, VarioCage is crash-tested for frontal collision situations, rear-end collision and roll over, which is world-unique.

The product comes with straps for easy installation. Lockable door with gas spring helps holding the door open when needed.

#### DAILY INSPECTION

- Make sure the VarioCage is intact
- That there's no sharp edges
- That the door lock works
- Check that it is attached to the vehicle's cargo loops