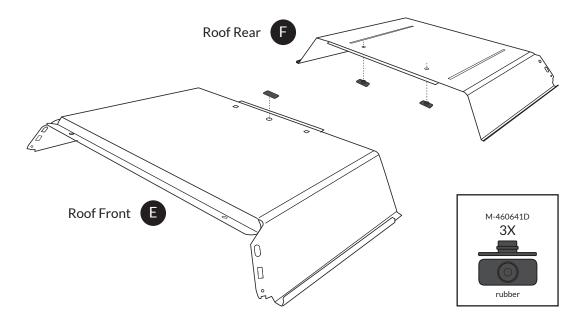

Roof Rear

| 00366<br>00390<br>00376<br>00363<br>00379<br>00380<br>00378<br>00381 | 1X          | 00366<br>00390<br>00376<br>00363<br>00379<br>00380<br>00378<br>00381 | 1X          |
|----------------------------------------------------------------------|-------------|----------------------------------------------------------------------|-------------|
| Product no                                                           | No of items | Product no                                                           | No of items |