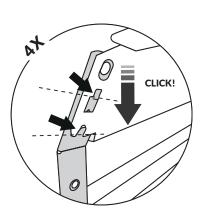

|
| rubber                  |                                    |                        | red              |                  | 00366 8X<br>00390 8X                                         | 00366 8X<br>00390 8X                                         |
| м-R3015M5S<br><b>4X</b> | M-B1646,2SLD<br><b>4X</b><br>Ø13mm | м-vвм5х16<br><b>4X</b> |                  | 0240<br>X        | 00376 8X<br>00363 10X<br>00379 12X<br>00380 12X<br>00378 14X | 00376 8X<br>00363 10X<br>00379 12X<br>00380 12X<br>00378 14X |
|                         | plastic                            |                        |                  |                  | 00381 16X                                                    | 00381 16X plastic end caps                                   |



































| M-R3015M5S | M-B1646,2SLD       | м-VBM5X16 |
|------------|--------------------|-----------|
| 2X         | 2X                 | 2X        |
|            | Ø13mm _<br>plastic |           |