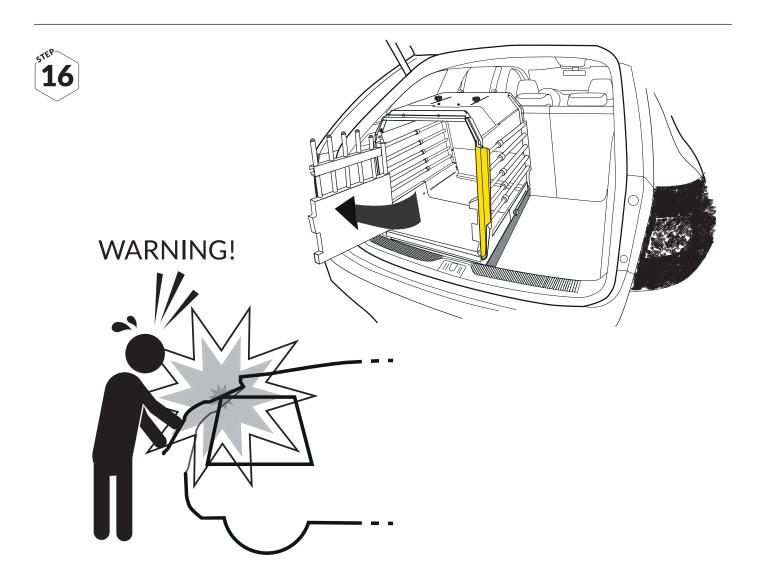

# **RECOMMENDED AREA OF USE**

VarioCage should be installed behind the rear seat of the car.