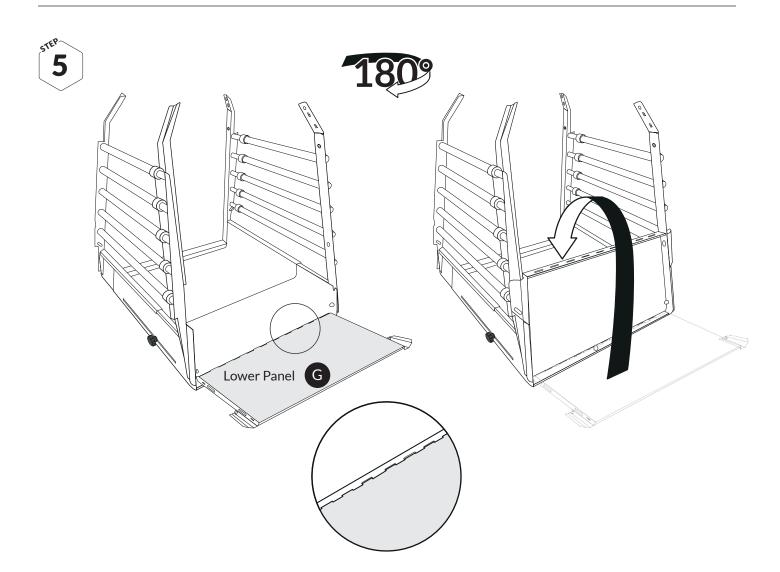

Lower Panel **G** 

| 00366<br>00390<br>00376<br>00363<br>00379<br>00380<br>00378 | 1X          |
|-------------------------------------------------------------|-------------|
| Product no                                                  | No of items |