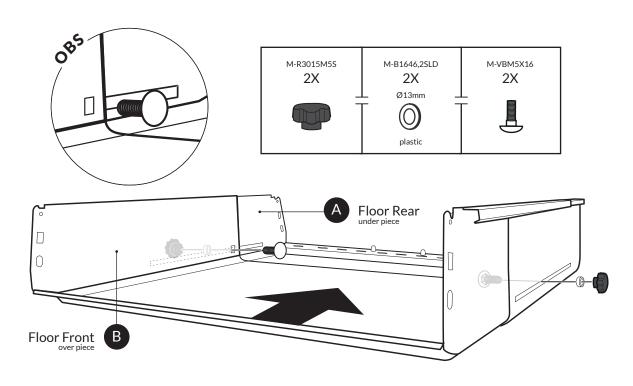

| M-R3015M5S | M-B1646,2SLD       | м-VBM5X16 |
|------------|--------------------|-----------|
| 2X         | 2X                 | 2X        |
|            | Ø13mm _<br>plastic |           |