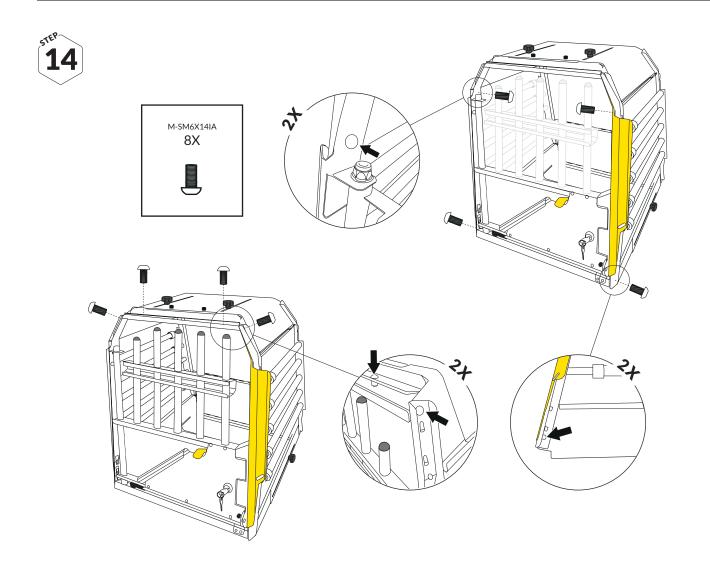

0366 8X<br>00390 8X                                         |
| м-R3015M5S<br><b>4X</b> | M-B1646,2SLD<br><b>4X</b><br>Ø13mm | м-vвм5х16<br><b>4X</b> |                  | 0240<br>X        | 00376 8X<br>00363 10X<br>00379 12X<br>00380 12X<br>00378 14X | 00376 8X<br>00363 10X<br>00379 12X<br>00380 12X<br>00378 14X |
|                         | plastic                            |                        |                  |                  | 00381 16X                                                    | 00381 16X plastic end caps                                   |



































| M-R3015M5S | M-B1646,2SLD       | м-VBM5X16 |
|------------|--------------------|-----------|
| 2X         | 2X                 | 2X        |
|            | Ø13mm _<br>plastic |           |