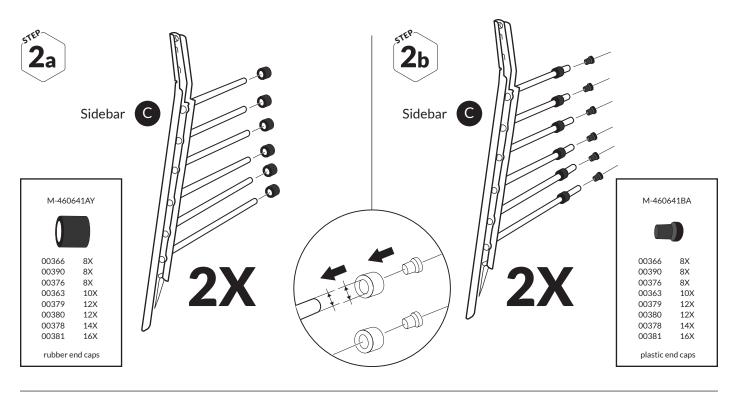

| ASSEMBLY                | KIT IS DIMENSIONE                  | D FOR THE LARGEST      | CAGE, FOR SMALLE | R CAGES YOU HAVE | MORE PARTS TH                                                | AN YOU NEED                                                  |
|-------------------------|------------------------------------|------------------------|------------------|------------------|--------------------------------------------------------------|--------------------------------------------------------------|
| M-460641D               | M-SM6X14IA<br>14X                  | м-sм6X12<br><b>2X</b>  | M-460641AQ<br>2X | ALLEN KEY 4  1X  | M-460641AY                                                   | M-460641BA                                                   |
| rubber                  |                                    |                        | red              |                  | 00366 8X<br>00390 8X                                         | 00366 8X<br>00390 8X                                         |
| м-R3015M5S<br><b>4X</b> | M-B1646,2SLD<br><b>4X</b><br>Ø13mm | м-vвм5х16<br><b>4X</b> |                  | 0240<br>X        | 00376 8X<br>00363 10X<br>00379 12X<br>00380 12X<br>00378 14X | 00376 8X<br>00363 10X<br>00379 12X<br>00380 12X<br>00378 14X |
|                         | plastic                            |                        |                  |                  | 00381 16X                                                    | 00381 16X plastic end caps                                   |