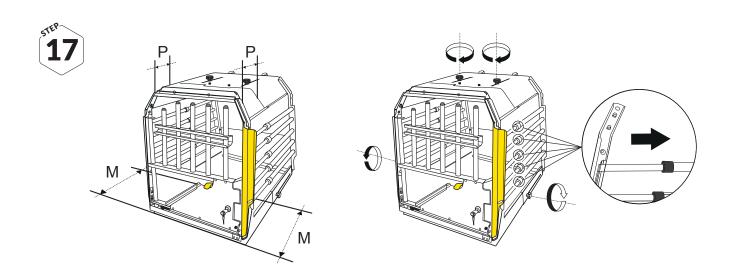

br>00390 8X                                         |
| м-R3015M5S<br><b>4X</b> | M-B1646,2SLD<br><b>4X</b><br>Ø13mm | м-vвм5х16<br><b>4X</b> |                  | 0240<br>X        | 00376 8X<br>00363 10X<br>00379 12X<br>00380 12X<br>00378 14X | 00376 8X<br>00363 10X<br>00379 12X<br>00380 12X<br>00378 14X |
|                         | plastic                            |                        |                  |                  | 00381 16X                                                    | 00381 16X plastic end caps                                   |



































| M-R3015M5S | M-B1646,2SLD       | м-VBM5X16 |
|------------|--------------------|-----------|
| 2X         | 2X                 | 2X        |
|            | Ø13mm _<br>plastic |           |