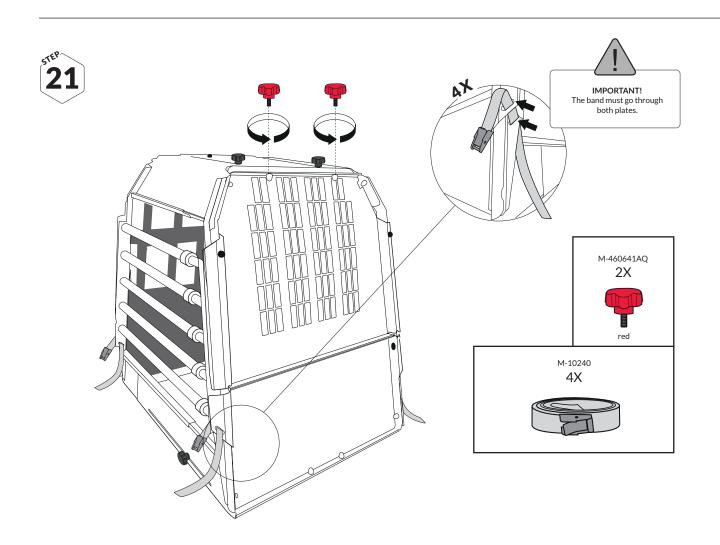

| ASSEMBLY                | KIT IS DIMENSIONE                  | D FOR THE LARGEST      | CAGE, FOR SMALLE | R CAGES YOU HAVE | MORE PARTS TH                                                | AN YOU NEED                                                  |
|-------------------------|------------------------------------|------------------------|------------------|------------------|--------------------------------------------------------------|--------------------------------------------------------------|
| M-460641D               | M-SM6X14IA<br>14X                  | м-sм6X12<br><b>2X</b>  | M-460641AQ<br>2X | ALLEN KEY 4  1X  | M-460641AY                                                   | M-460641BA                                                   |
| rubber                  |                                    |                        | red              |                  | 00366 8X<br>00390 8X                                         | 00366 8X<br>00390 8X                                         |
| м-R3015M5S<br><b>4X</b> | M-B1646,2SLD<br><b>4X</b><br>Ø13mm | м-vвм5х16<br><b>4X</b> |                  | 0240<br>X        | 00376 8X<br>00363 10X<br>00379 12X<br>00380 12X<br>00378 14X | 00376 8X<br>00363 10X<br>00379 12X<br>00380 12X<br>00378 14X |
|                         | plastic                            |                        |                  |                  | 00381 16X                                                    | 00381 16X plastic end caps                                   |