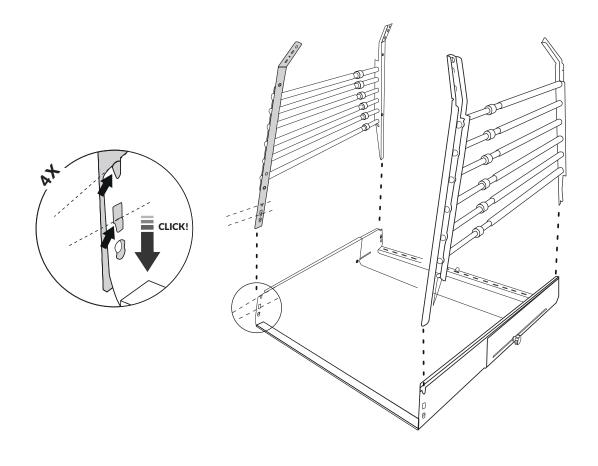

|
| rubber                  |                                    |                        | red              |                  | 00366 8X<br>00390 8X                                         | 00366 8X<br>00390 8X                                         |
| м-R3015M5S<br><b>4X</b> | M-B1646,2SLD<br><b>4X</b><br>Ø13mm | м-vвм5х16<br><b>4X</b> |                  | 0240<br>X        | 00376 8X<br>00363 10X<br>00379 12X<br>00380 12X<br>00378 14X | 00376 8X<br>00363 10X<br>00379 12X<br>00380 12X<br>00378 14X |
|                         | plastic                            |                        |                  |                  | 00381 16X                                                    | 00381 16X plastic end caps                                   |



































| M-R3015M5S | M-B1646,2SLD       | м-VBM5X16 |
|------------|--------------------|-----------|
| 2X         | 2X                 | 2X        |
|            | Ø13mm _<br>plastic |           |