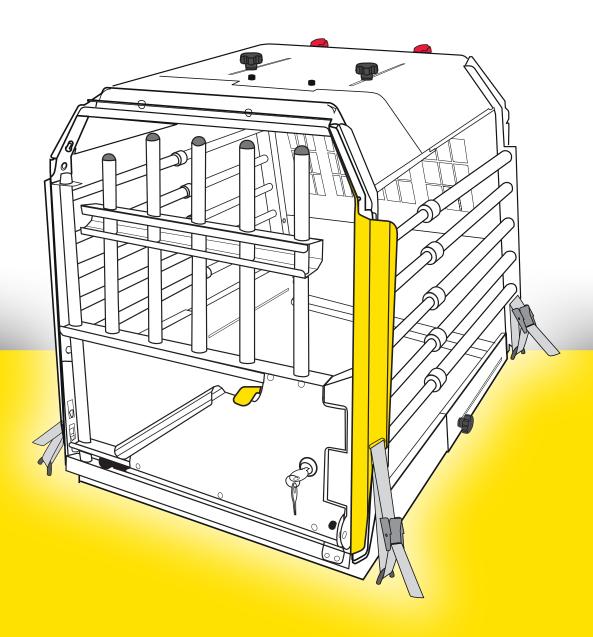

**ASSEMBLY INSTRUCTIONS** 

VARIOCAGE original single

#### **GENERAL**

VarioCage is made for transport of dogs in vehicle. The VarioCage is made of splinter proof and energy absorbing materials. The telescopic construction maximizes the space for your dog. The Built-in deformation zone reduces the risk of back, neck and head injuries to the rear seat passengers in case of accident. VarioCage has undergone rigorous crash tests. It's design-protected and made of galvanized steel painted with a very weather-

resistant polyurethane paint suitable for its use. Shockproof in all directions, VarioCage is crash-tested for frontal collision situations, rear-end collision and roll over, which is world-unique.

The product comes with straps for easy installation. Lockable door with gas spring helps holding the door open when needed.