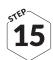

# **RECOMMENDED AREA OF USE**

VarioCage should be installed behind the rear seat of the car.