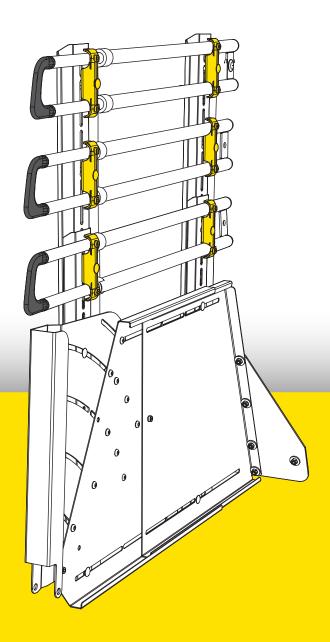

#### **GENERAL**

VarioDivider separates the cargo in your luggage compartment. VarioDivider is intended for use in combination with VarioGate and **cannot be used as stand-alone**. Thanks to its robust and controllable design, the load is secured for lateral movement. VarioDivider is designed to withstand load and pressure from the sides. In the event of a collision, VarioGate is compressed longitudinally, thus effectively neutralizing the resulting forces. VarioDivider is made of galvanized steel painted with a very weather-resistant polyurethane paint suitable for its use. The product comes with straps for quick fastening and installation in the vehicle.

## **RECOMMENDED AREA OF USE**

The VarioDivider must be installed together with a VarioGate single or double in the luggage compartment of the car.

B Rear

| 53275         | F359C      | 1           |
|---------------|------------|-------------|
| 53285         | F359D      | 1           |
| Product<br>no | Art.<br>no | No of items |

C Front

| 53275         | F359A      | 1           |
|---------------|------------|-------------|
| 53285         | F359E      | 1           |
| Product<br>no | Art.<br>no | No of items |

F Rail

| Art.no F358    |             |  |
|----------------|-------------|--|
| 53275<br>53285 | 4X          |  |
| Product no     | No of items |  |

G Adjustable bracket

| 53275         | F521       | 3           |
|---------------|------------|-------------|
| 53285         | F521A      | 3           |
| Product<br>no | Art.<br>no | No of items |

H Bracket

| Art.no FS222A  |             |  |
|----------------|-------------|--|
| 53275<br>53285 | 3X          |  |
| Product no     | No of items |  |

6X