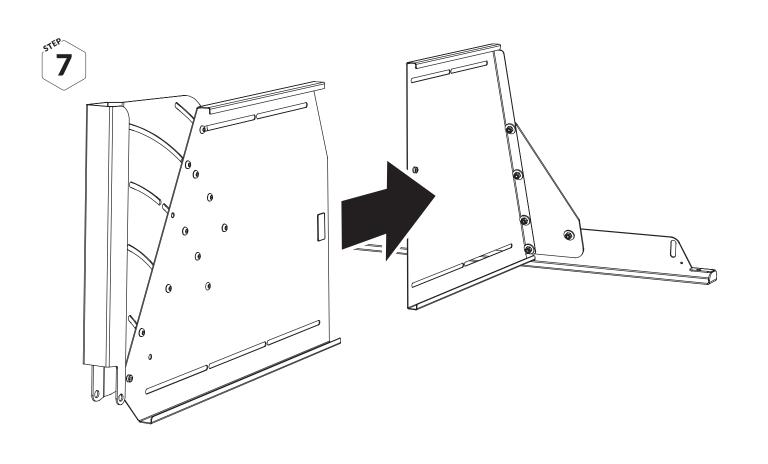

#### **BEFORE YOU BEGIN**

Ensure that you work on a flat surface. If the VarioDivider is assembled indoors, protect the floor with a blanket or carpet to avoid damage during assembly. Read the instruction carefully before you begin, it gives you a better understanding when you work step by step during the assembly. You can assemble the VarioDivider by yourself, but it

helps a lot to be two during some of the assembly steps.