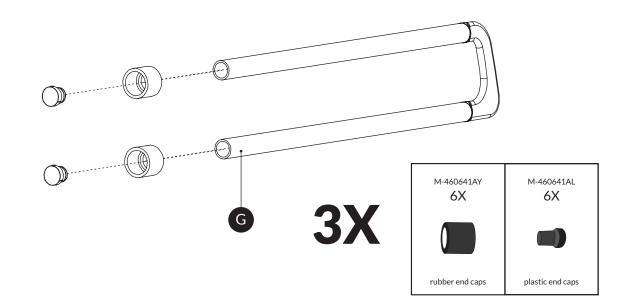

F Rail

| Art.no F358    |             |  |
|----------------|-------------|--|
| 53275<br>53285 | 4X          |  |
| Product no     | No of items |  |

G Adjustable bracket

| 53275         | F521       | 3           |
|---------------|------------|-------------|
| 53285         | F521A      | 3           |
| Product<br>no | Art.<br>no | No of items |