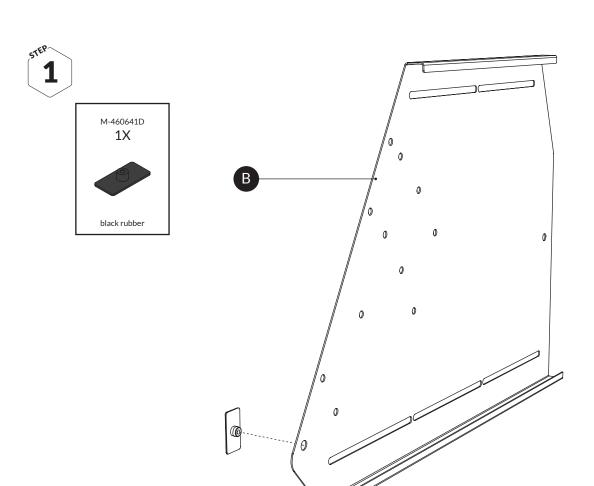

|  |  |
|----------------------------------------------------------|--|--|
| Article already included in your chosen VarioGate model. |  |  |
|                                                          |  |  |
|                                                          |  |  |



F Rail

| Art.no F358    |             |  |
|----------------|-------------|--|
| 53275<br>53285 | 4X          |  |
| Product no     | No of items |  |



G Adjustable bracket

| 53275         | F521       | 3           |
|---------------|------------|-------------|
| 53285         | F521A      | 3           |
| Product<br>no | Art.<br>no | No of items |



H Bracket

| Art.no FS222A  |             |  |
|----------------|-------------|--|
| 53275<br>53285 | 3X          |  |
| Product no     | No of items |  |



































6X