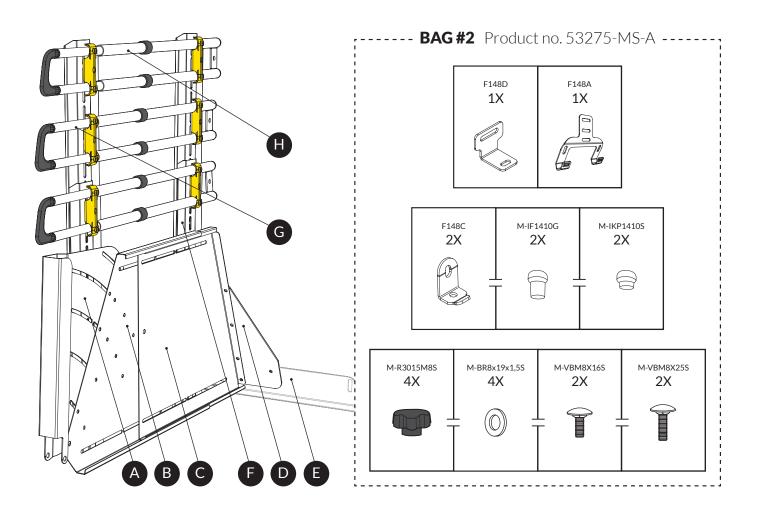

B Rear

| 53275         | F359C      | 1           |
|---------------|------------|-------------|
| 53285         | F359D      | 1           |
| Product<br>no | Art.<br>no | No of items |

C Front

| 53275         | F359A      | 1           |
|---------------|------------|-------------|
| 53285         | F359E      | 1           |
| Product<br>no | Art.<br>no | No of items |

F Rail

| Art.no F358    |             |  |
|----------------|-------------|--|
| 53275<br>53285 | 4X          |  |
| Product no     | No of items |  |

G Adjustable bracket

| 53275         | F521       | 3           |
|---------------|------------|-------------|
| 53285         | F521A      | 3           |
| Product<br>no | Art.<br>no | No of items |

H Bracket

| Art.no FS222A  |             |  |
|----------------|-------------|--|
| 53275<br>53285 | 3X          |  |
| Product no     | No of items |  |

6X