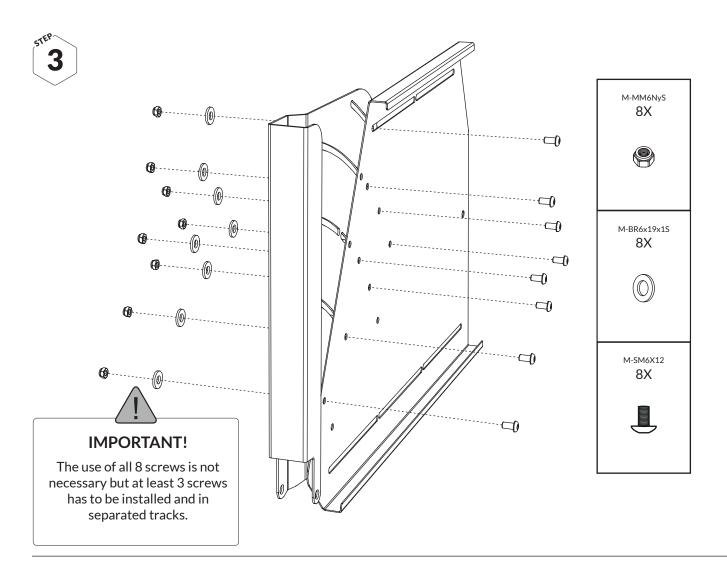

#### **BEFORE YOU BEGIN**

Ensure that you work on a flat surface. If the VarioDivider is assembled indoors, protect the floor with a blanket or carpet to avoid damage during assembly. Read the instruction carefully before you begin, it gives you a better understanding when you work step by step during the assembly. You can assemble the VarioDivider by yourself, but it