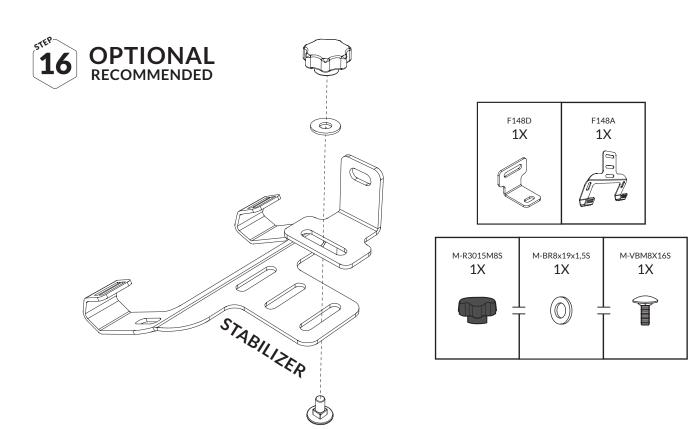

------------------------|--|--|
| Article already included in your chosen VarioGate model. |  |  |
|                                                          |  |  |
|                                                          |  |  |



F Rail

| Art.no F358    |             |  |
|----------------|-------------|--|
| 53275<br>53285 | 4X          |  |
| Product no     | No of items |  |



G Adjustable bracket

| 53275         | F521       | 3           |
|---------------|------------|-------------|
| 53285         | F521A      | 3           |
| Product<br>no | Art.<br>no | No of items |



H Bracket

| Art.no FS222A  |             |  |
|----------------|-------------|--|
| 53275<br>53285 | 3X          |  |
| Product no     | No of items |  |



































6X