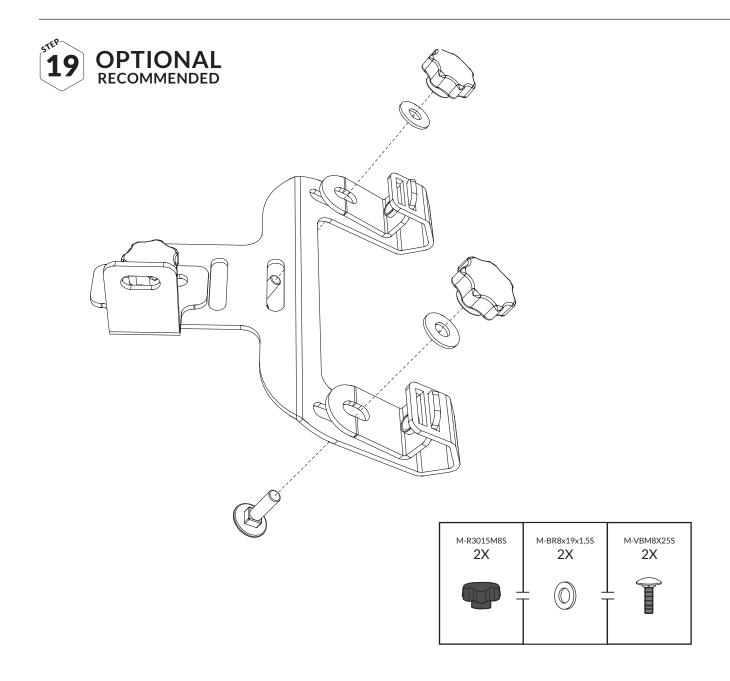

## **RECOMMENDED AREA OF USE**

The VarioDivider must be installed together with a VarioGate single or double in the luggage compartment of the car.