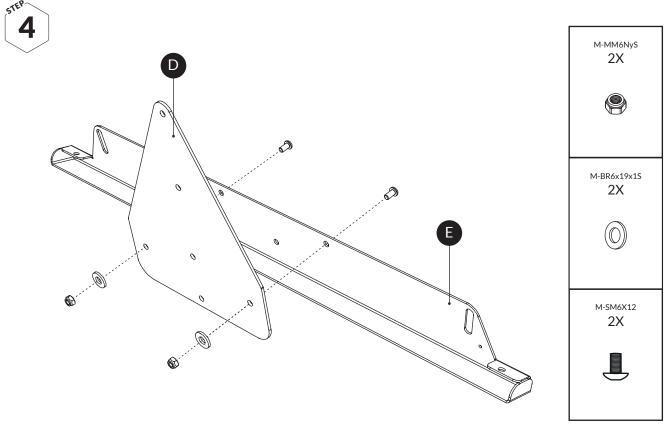

#### **BEFORE YOU BEGIN**

Ensure that you work on a flat surface. If the VarioDivider is assembled indoors, protect the floor with a blanket or carpet to avoid damage during assembly. Read the instruction carefully before you begin, it gives you a better understanding when you work step by step during the assembly. You can assemble the VarioDivider by yourself, but it