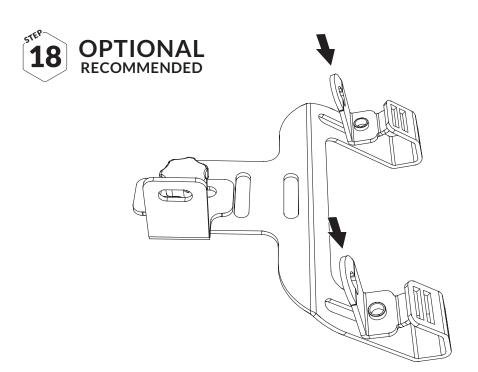

## **RECOMMENDED AREA OF USE**

The VarioDivider must be installed together with a VarioGate single or double in the luggage compartment of the car.