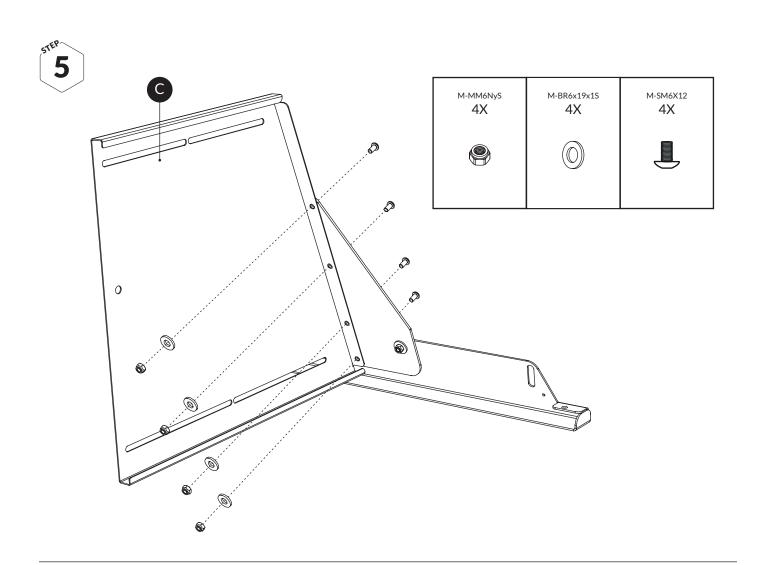

#### **BEFORE YOU BEGIN**

Ensure that you work on a flat surface. If the VarioDivider is assembled indoors, protect the floor with a blanket or carpet to avoid damage during assembly. Read the instruction carefully before you begin, it gives you a better understanding when you work step by step during the assembly. You can assemble the VarioDivider by yourself, but it