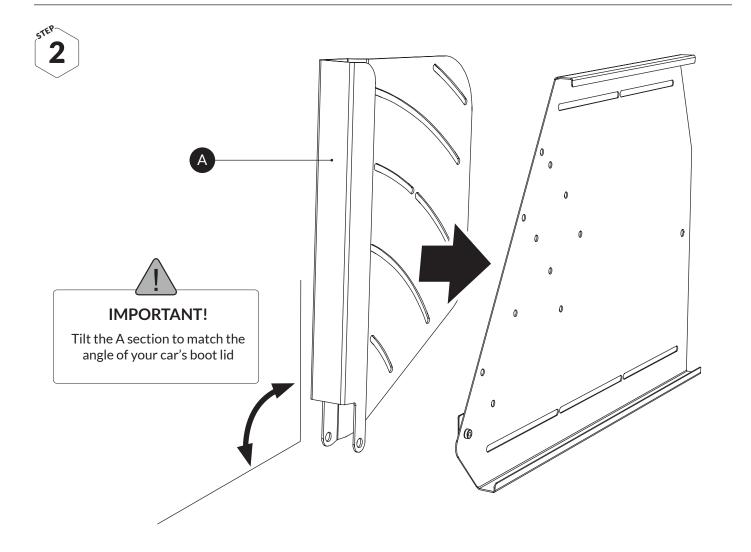

#### **BEFORE YOU BEGIN**

Ensure that you work on a flat surface. If the VarioDivider is assembled indoors, protect the floor with a blanket or carpet to avoid damage during assembly. Read the instruction carefully before you begin, it gives you a better understanding when you work step by step during the assembly. You can assemble the VarioDivider by yourself, but it