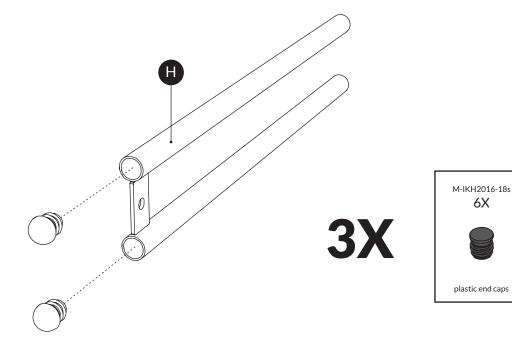

H Bracket

| Art.no FS222A  |             |  |
|----------------|-------------|--|
| 53275<br>53285 | 3X          |  |
| Product no     | No of items |  |

6X