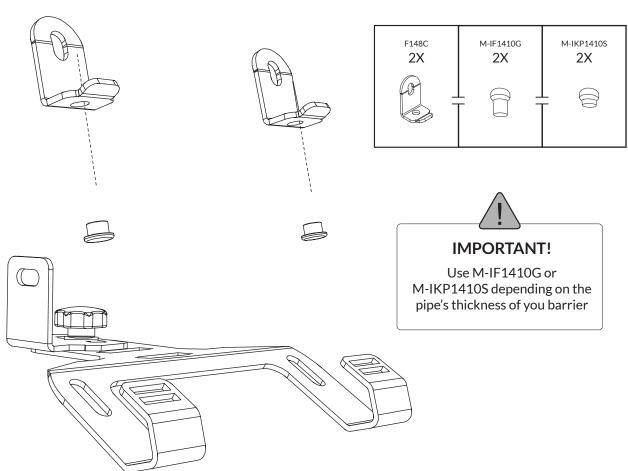

## **RECOMMENDED AREA OF USE**

The VarioDivider must be installed together with a VarioGate single or double in the luggage compartment of the car.