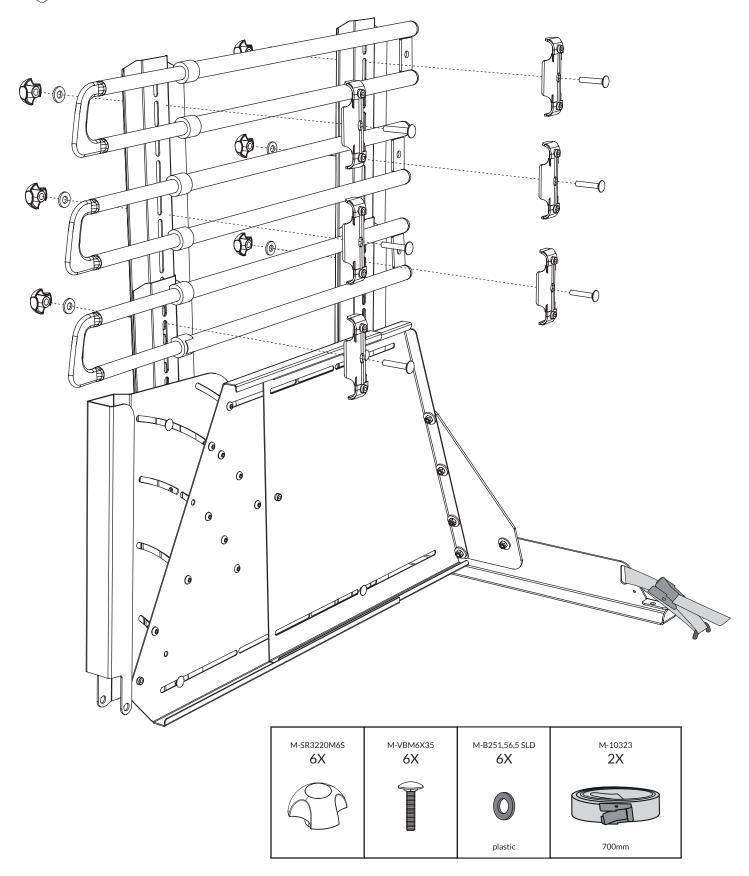

F Rail

| Art.no F358    |             |  |
|----------------|-------------|--|
| 53275<br>53285 | 4X          |  |
| Product no     | No of items |  |

G Adjustable bracket

| 53275         | F521       | 3           |
|---------------|------------|-------------|
| 53285         | F521A      | 3           |
| Product<br>no | Art.<br>no | No of items |

H Bracket

| Art.no FS222A  |             |  |
|----------------|-------------|--|
| 53275<br>53285 | 3X          |  |
| Product no     | No of items |  |

6X