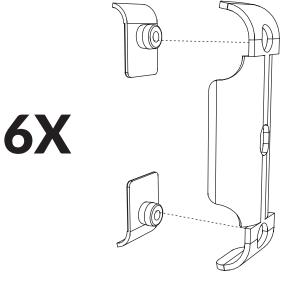

H Bracket

| Art.no FS222A  |             |  |
|----------------|-------------|--|
| 53275<br>53285 | 3X          |  |
| Product no     | No of items |  |

6X