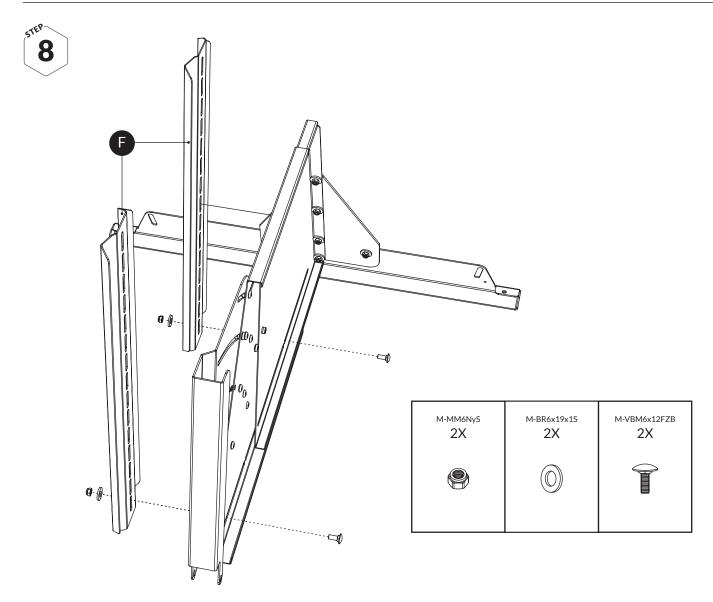

F Rail

| Art.no F358    |             |  |
|----------------|-------------|--|
| 53275<br>53285 | 4X          |  |
| Product no     | No of items |  |

G Adjustable bracket

| 53275         | F521       | 3           |
|---------------|------------|-------------|
| 53285         | F521A      | 3           |
| Product<br>no | Art.<br>no | No of items |