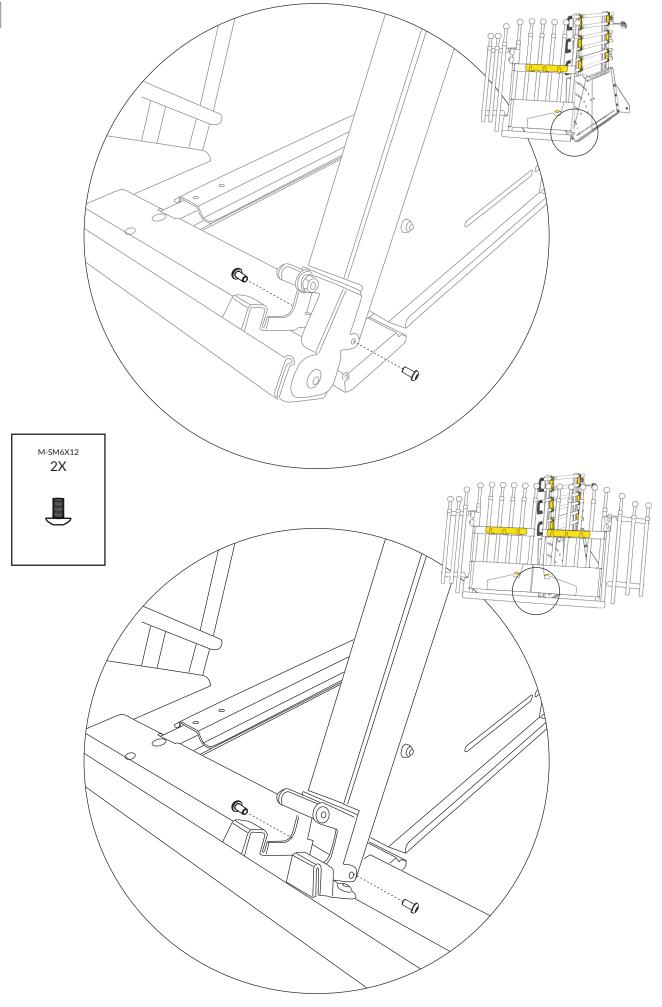

--------------------------|--|--|
| Article already included in your chosen VarioGate model. |  |  |
|                                                          |  |  |
|                                                          |  |  |



F Rail

| Art.no F358    |             |  |
|----------------|-------------|--|
| 53275<br>53285 | 4X          |  |
| Product no     | No of items |  |



G Adjustable bracket

| 53275         | F521       | 3           |
|---------------|------------|-------------|
| 53285         | F521A      | 3           |
| Product<br>no | Art.<br>no | No of items |



H Bracket

| Art.no FS222A  |             |  |
|----------------|-------------|--|
| 53275<br>53285 | 3X          |  |
| Product no     | No of items |  |



































6X