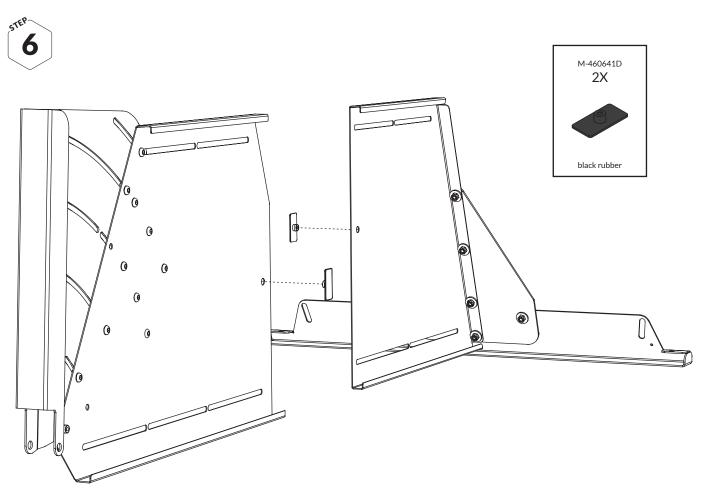

#### **BEFORE YOU BEGIN**

Ensure that you work on a flat surface. If the VarioDivider is assembled indoors, protect the floor with a blanket or carpet to avoid damage during assembly. Read the instruction carefully before you begin, it gives you a better understanding when you work step by step during the assembly. You can assemble the VarioDivider by yourself, but it

helps a lot to be two during some of the assembly steps.