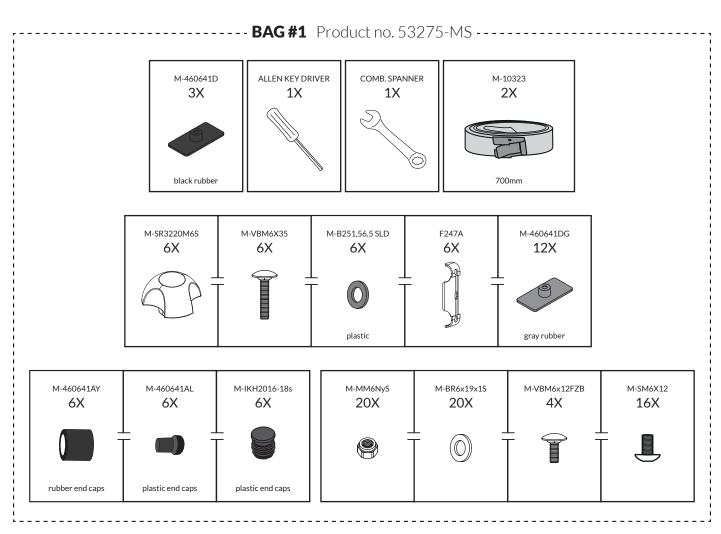

#### **MANUFACTURER**

MIM Construction AB Myren 125 SE-462 94 Frändefors Sweden +46 10 55 00 450 info@mim.se www.mimsafe.com

| Art.no F357    |             |
|----------------|-------------|
| 53275<br>53285 | 1X          |
| Product no     | No of items |

B Rear

| 53275         | F359C      | 1           |
|---------------|------------|-------------|
| 53285         | F359D      | 1           |
| Product<br>no | Art.<br>no | No of items |

C Front

| 53275         | F359A      | 1           |
|---------------|------------|-------------|
| 53285         | F359E      | 1           |
| Product<br>no | Art.<br>no | No of items |

| Art.no F606    |             |  |
|----------------|-------------|--|
| 53275<br>53285 | 1X          |  |
| Product no     | No of items |  |

Front floor plate

| Art.no F530                                              |  |  |
|----------------------------------------------------------|--|--|
| Article already included in your chosen VarioGate model. |  |  |
|                                                          |  |  |
|                                                          |  |  |

F Rail

| Art.no F358    |             |  |
|----------------|-------------|--|
| 53275<br>53285 | 4X          |  |
| Product no     | No of items |  |

G Adjustable bracket

| 53275         | F521       | 3           |
|---------------|------------|-------------|
| 53285         | F521A      | 3           |
| Product<br>no | Art.<br>no | No of items |

H Bracket

| Art.no FS222A  |             |  |
|----------------|-------------|--|
| 53275<br>53285 | 3X          |  |
| Product no     | No of items |  |

6X