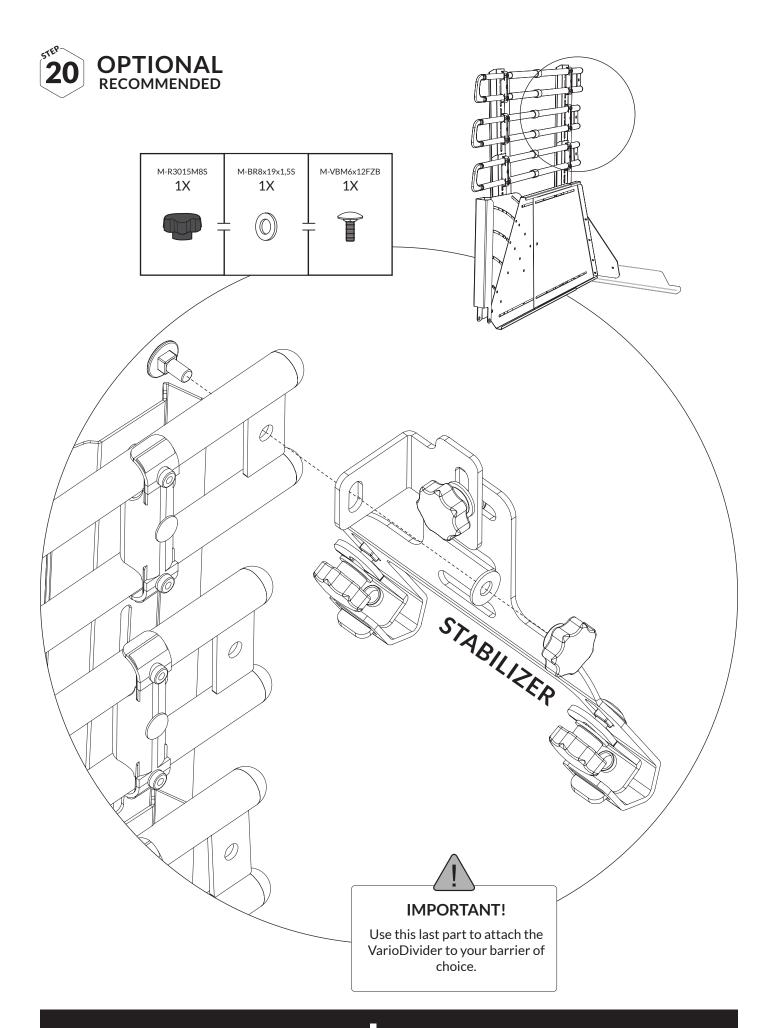

#### **GENERAL**

VarioDivider separates the cargo in your luggage compartment. VarioDivider is intended for use in combination with VarioGate and **cannot be used as stand-alone**. Thanks to its robust and controllable design, the load is secured for lateral movement. VarioDivider is designed to withstand load and pressure from the sides. In the event of a collision, VarioGate is compressed longitudinally, thus effectively neutralizing the resulting forces. VarioDivider is made of galvanized steel painted with a very weather-resistant polyurethane paint suitable for its use. The product comes with straps for quick fastening and installation in the vehicle.

## **RECOMMENDED AREA OF USE**

The VarioDivider must be installed together with a VarioGate single or double in the luggage compartment of the car.