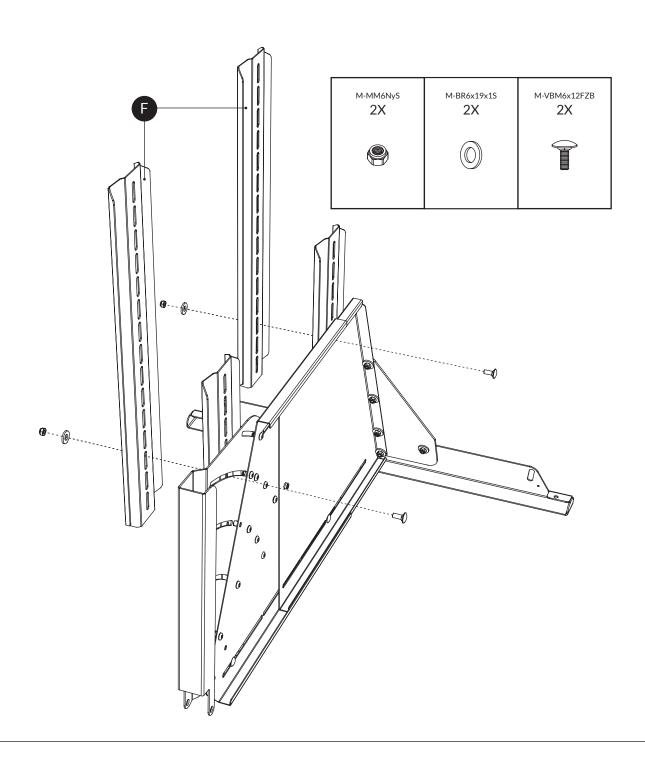

F Rail

| Art.no F358    |             |  |
|----------------|-------------|--|
| 53275<br>53285 | 4X          |  |
| Product no     | No of items |  |

G Adjustable bracket

| 53275         | F521       | 3           |
|---------------|------------|-------------|
| 53285         | F521A      | 3           |
| Product<br>no | Art.<br>no | No of items |