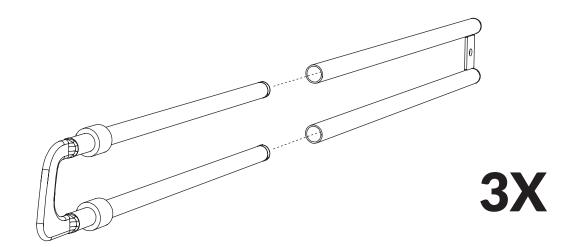

F Rail

| Art.no F358    |             |  |
|----------------|-------------|--|
| 53275<br>53285 | 4X          |  |
| Product no     | No of items |  |

G Adjustable bracket

| 53275         | F521       | 3           |
|---------------|------------|-------------|
| 53285         | F521A      | 3           |
| Product<br>no | Art.<br>no | No of items |