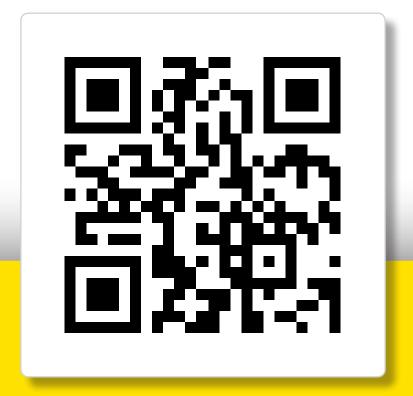

Last but not the least, please finish the survey below. Your feedback is very important for us!

You can either go to the website or scan the QR code shown as below:

sv.surveymonkey.com/r/NKSLQSP