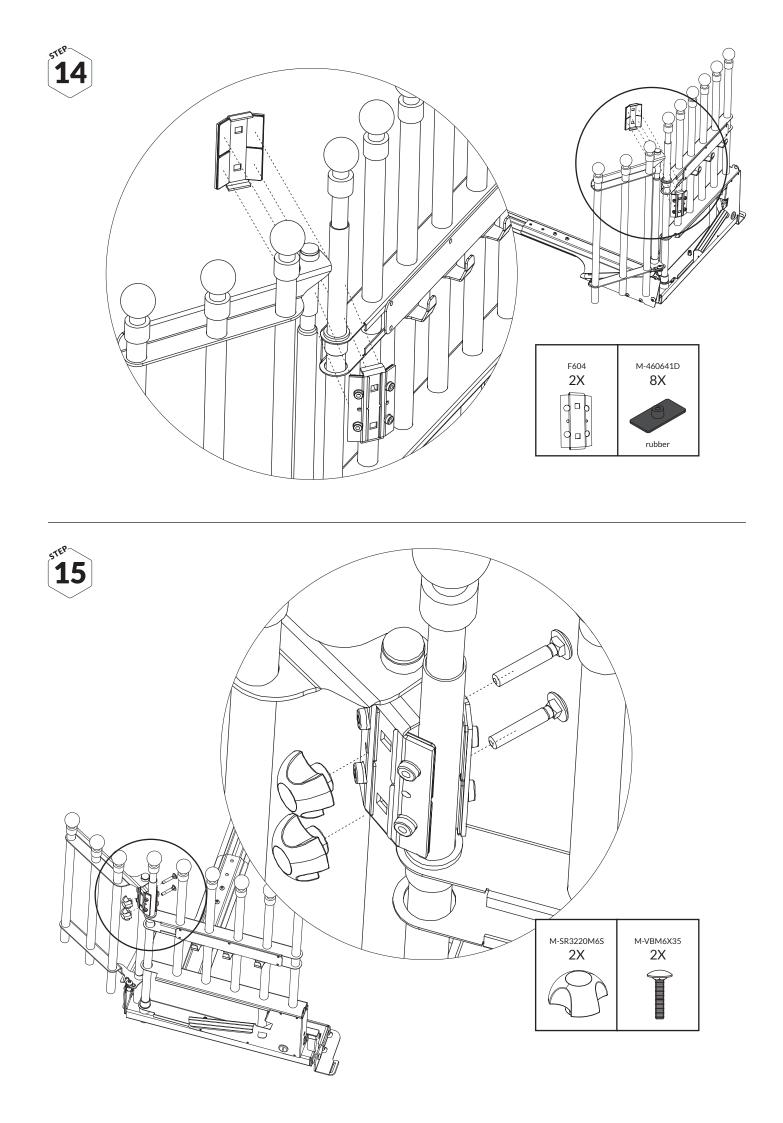

by step during the assembly. You can assemble the VarioGate by yourself, but it helps a lot to be two during some of the assembly steps.