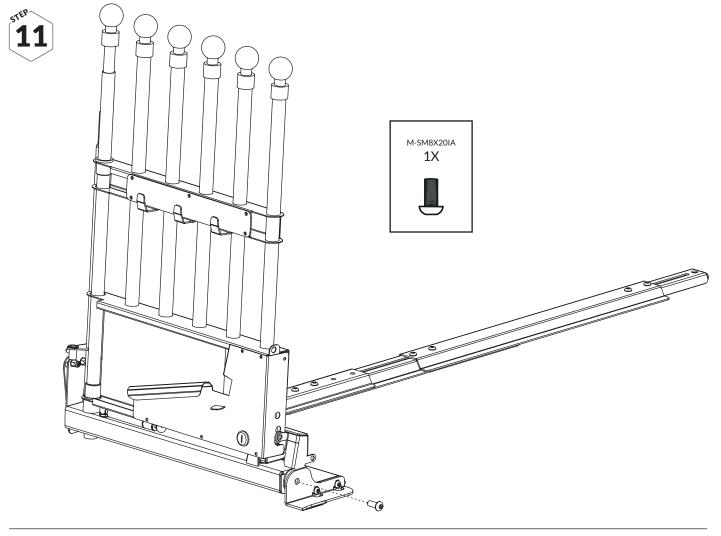

## **BEFORE YOU BEGIN**

Ensure that you work on a flat surface. If the VarioGate is assembled indoors, protect the floor with a blanket or carpet to avoid damage during assembly. Read the instruction carefully before you begin, it gives you a better understanding when you work step

by step during the assembly. You can assemble the VarioGate by yourself, but it helps a lot to be two during some of the assembly steps.