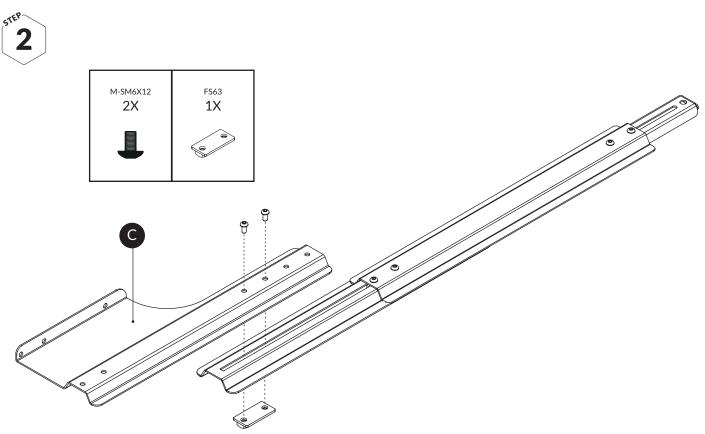

s no sharp edges
- That the door lock works
- Check the straps and that it is attached to the vehicle's cargo loops

## CLEANING

Use a soft cloth with water and mild soap.

# The story of MIMsafe

For more than 30 years, MIMsafe has worked with functional design and manufacturing of safety products for the modern automotive industry. With documentation from hundreds of crash tests and in close collaboration with the major car manufacturers, safe products have been developed and transformed into knowledge. Under the well-known brand name MIMsafe, we have become the leading manufacturer of crash tested and crush proofed non-whiplash dog cages all over the world.

## MANUFACTURER

MIM Construction AB Myren 125 SE-462 94 Frändefors Sweden +46 10 55 00 450 info@mim.se www.mimsafe.com