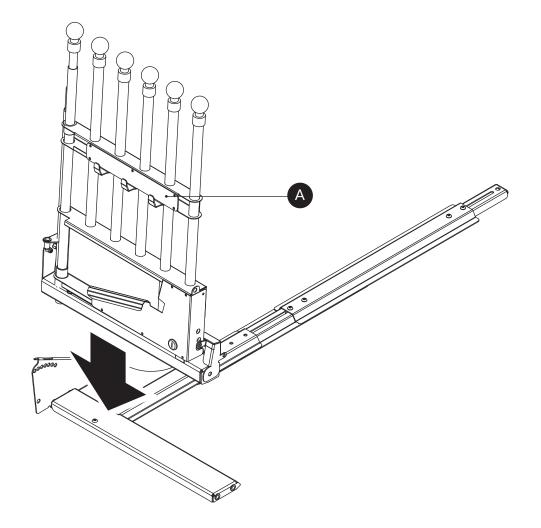

## **BEFORE YOU BEGIN**

Ensure that you work on a flat surface. If the VarioGate is assembled indoors, protect the floor with a blanket or carpet to avoid damage during assembly. Read the instruction carefully before you begin, it gives you a better understanding when you work step

by step during the assembly. You can assemble the VarioGate by yourself, but it helps a lot to be two during some of the assembly steps.