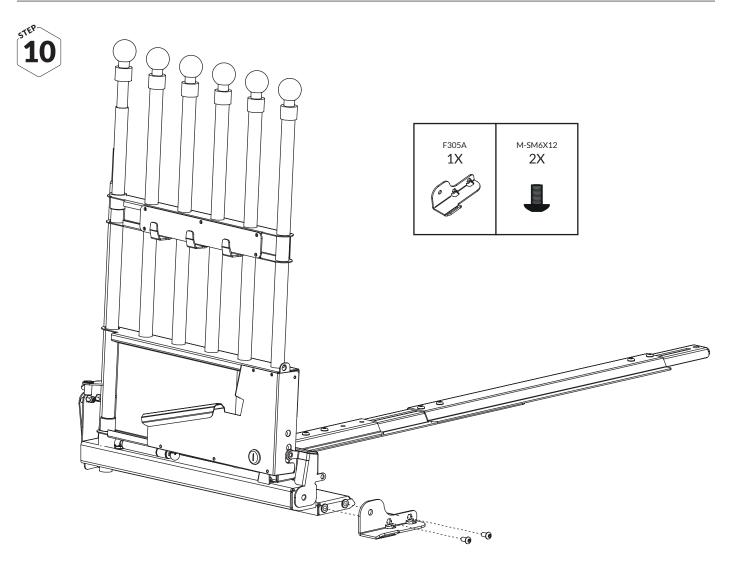

## **BEFORE YOU BEGIN**

Ensure that you work on a flat surface. If the VarioGate is assembled indoors, protect the floor with a blanket or carpet to avoid damage during assembly. Read the instruction carefully before you begin, it gives you a better understanding when you work step

by step during the assembly. You can assemble the VarioGate by yourself, but it helps a lot to be two during some of the assembly steps.