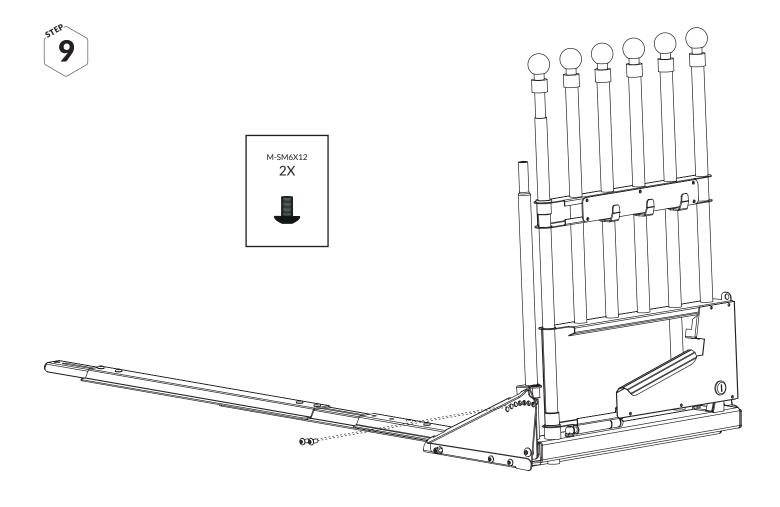

## **BEFORE YOU BEGIN**

Ensure that you work on a flat surface. If the VarioGate is assembled indoors, protect the floor with a blanket or carpet to avoid damage during assembly. Read the instruction carefully before you begin, it gives you a better understanding when you work step

by step during the assembly. You can assemble the VarioGate by yourself, but it helps a lot to be two during some of the assembly steps.