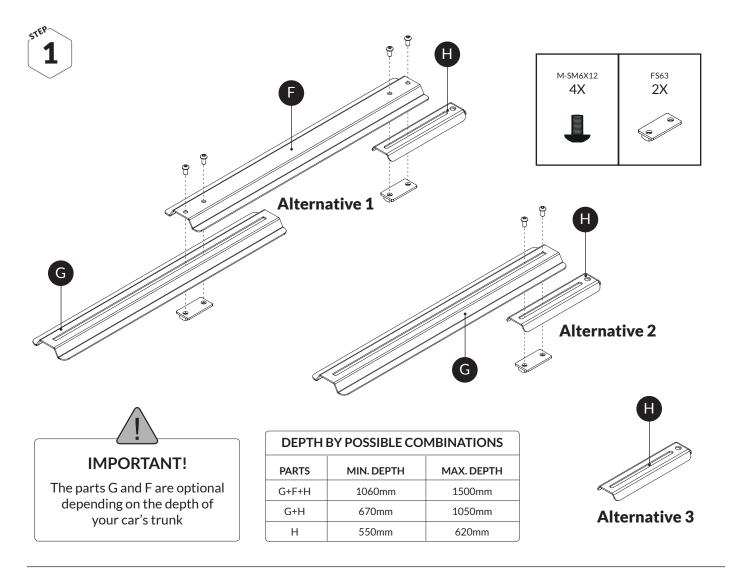

e's no sharp edges
- That the door lock works
- Check the straps and that it is attached to the vehicle's cargo loops

## CLEANING

Use a soft cloth with water and mild soap.

# The story of MIMsafe

For more than 30 years, MIMsafe has worked with functional design and manufacturing of safety products for the modern automotive industry. With documentation from hundreds of crash tests and in close collaboration with the major car manufacturers, safe products have been developed and transformed into knowledge. Under the well-known brand name MIMsafe, we have become the leading manufacturer of crash tested and crush proofed non-whiplash dog cages all over the world.

## MANUFACTURER

MIM Construction AB Myren 125 SE-462 94 Frändefors Sweden +46 10 55 00 450 info@mim.se www.mimsafe.com