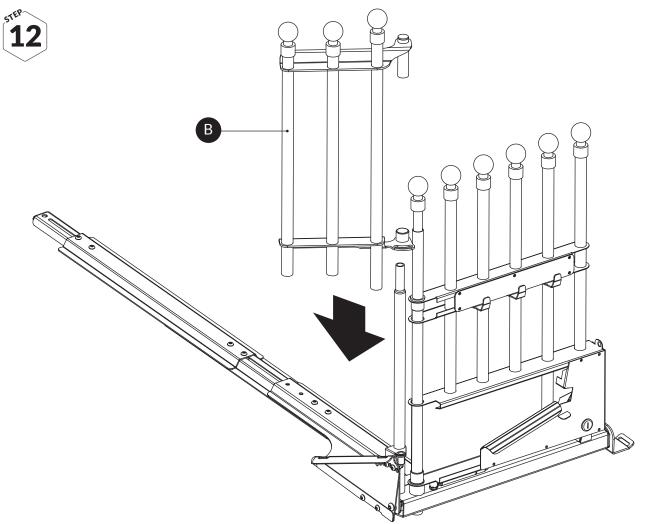

by step during the assembly. You can assemble the VarioGate by yourself, but it helps a lot to be two during some of the assembly steps.