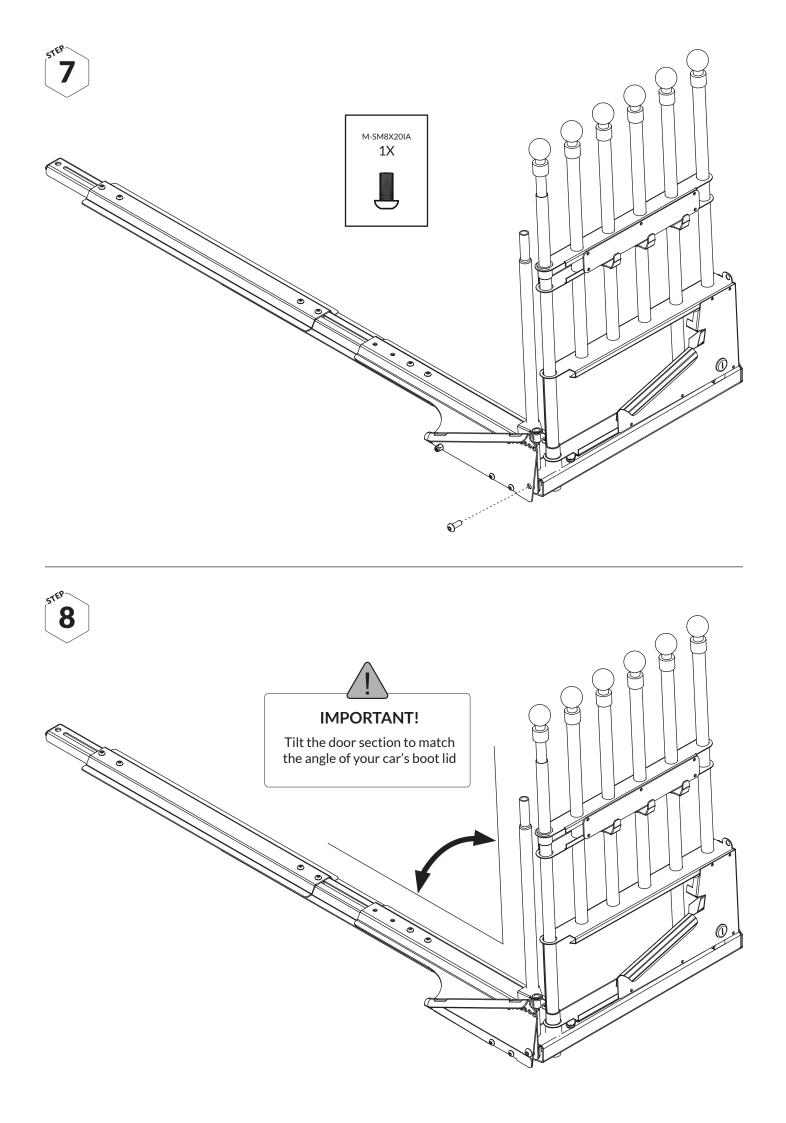

## **BEFORE YOU BEGIN**

Ensure that you work on a flat surface. If the VarioGate is assembled indoors, protect the floor with a blanket or carpet to avoid damage during assembly. Read the instruction carefully before you begin, it gives you a better understanding when you work step

by step during the assembly. You can assemble the VarioGate by yourself, but it helps a lot to be two during some of the assembly steps.