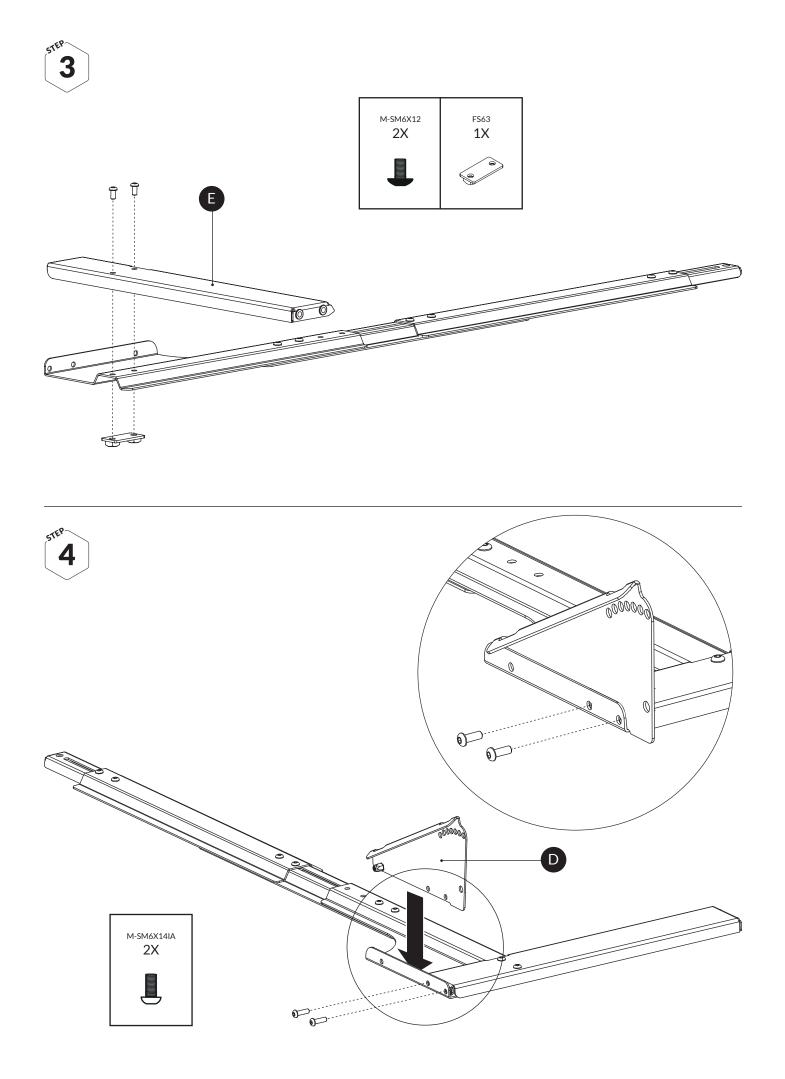

## **BEFORE YOU BEGIN**

Ensure that you work on a flat surface. If the VarioGate is assembled indoors, protect the floor with a blanket or carpet to avoid damage during assembly. Read the instruction carefully before you begin, it gives you a better understanding when you work step

by step during the assembly. You can assemble the VarioGate by yourself, but it helps a lot to be two during some of the assembly steps.