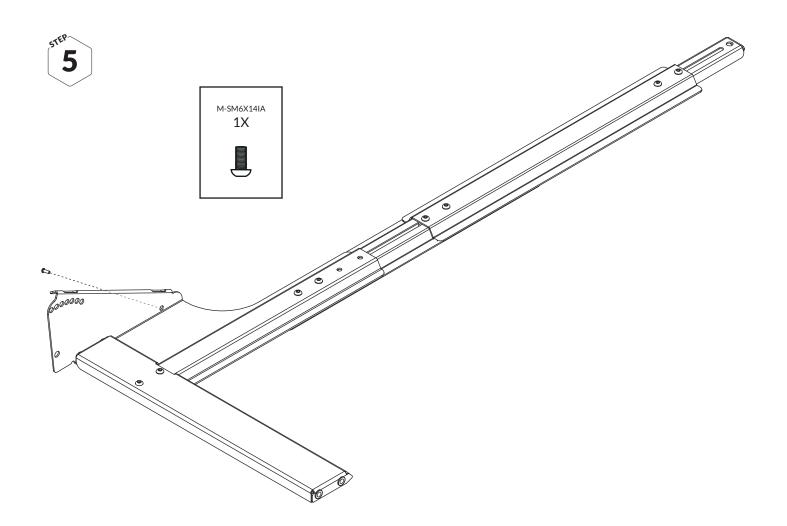

## **BEFORE YOU BEGIN**

Ensure that you work on a flat surface. If the VarioGate is assembled indoors, protect the floor with a blanket or carpet to avoid damage during assembly. Read the instruction carefully before you begin, it gives you a better understanding when you work step

by step during the assembly. You can assemble the VarioGate by yourself, but it helps a lot to be two during some of the assembly steps.