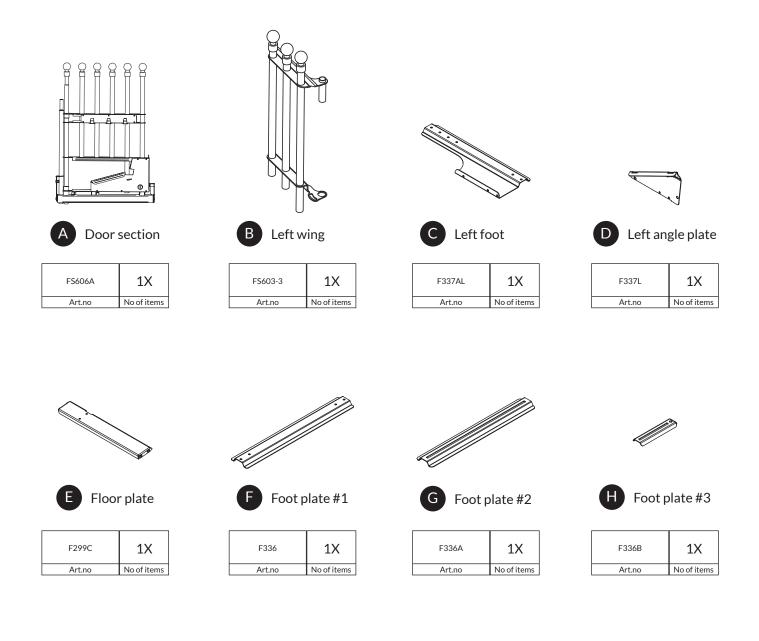

there's no sharp edges
- That the door lock works
- Check the straps and that it is attached to the vehicle's cargo loops

## CLEANING

Use a soft cloth with water and mild soap.

# The story of MIMsafe

For more than 30 years, MIMsafe has worked with functional design and manufacturing of safety products for the modern automotive industry. With documentation from hundreds of crash tests and in close collaboration with the major car manufacturers, safe products have been developed and transformed into knowledge. Under the well-known brand name MIMsafe, we have become the leading manufacturer of crash tested and crush proofed non-whiplash dog cages all over the world.

## MANUFACTURER

MIM Construction AB Myren 125 SE-462 94 Frändefors Sweden +46 10 55 00 450 info@mim.se www.mimsafe.com