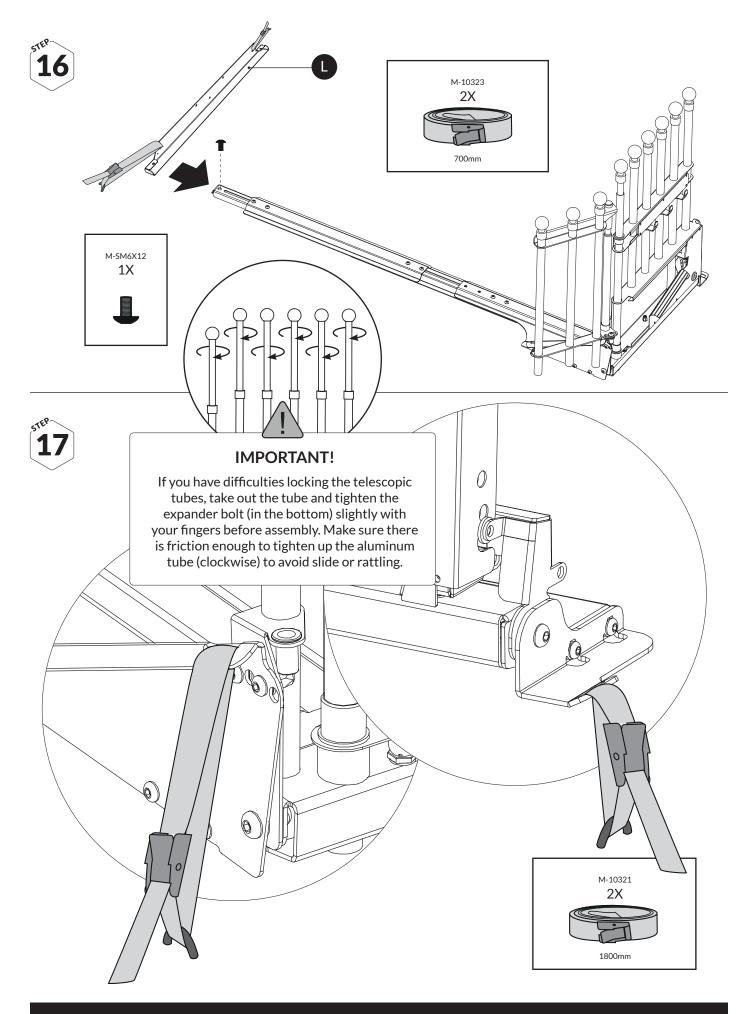

by step during the assembly. You can assemble the VarioGate by yourself, but it helps a lot to be two during some of the assembly steps.