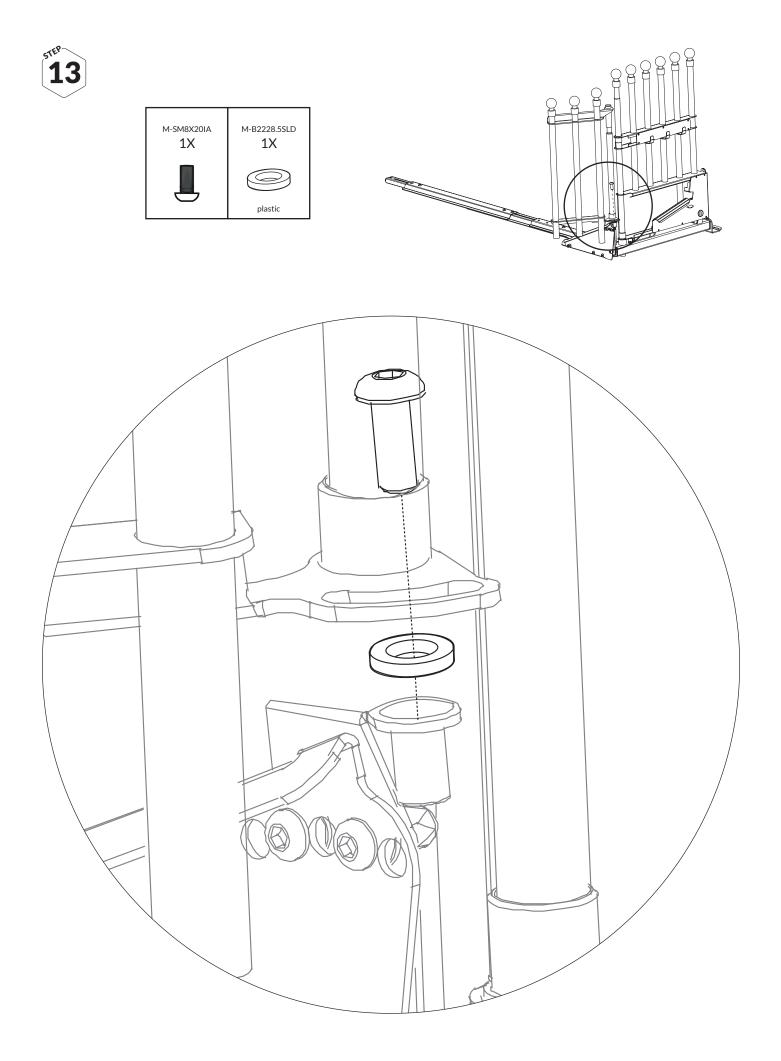

by step during the assembly. You can assemble the VarioGate by yourself, but it helps a lot to be two during some of the assembly steps.