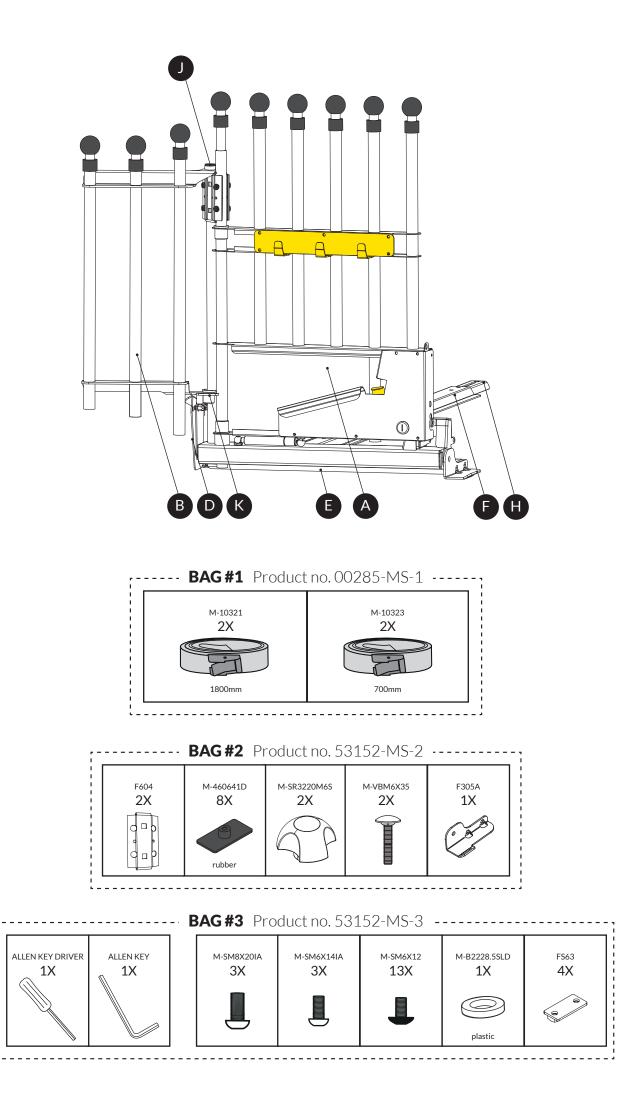

t there's no sharp edges
- That the door lock works
- Check the straps and that it is attached to the vehicle's cargo loops

## CLEANING

Use a soft cloth with water and mild soap.

# The story of MIMsafe

For more than 30 years, MIMsafe has worked with functional design and manufacturing of safety products for the modern automotive industry. With documentation from hundreds of crash tests and in close collaboration with the major car manufacturers, safe products have been developed and transformed into knowledge. Under the well-known brand name MIMsafe, we have become the leading manufacturer of crash tested and crush proofed non-whiplash dog cages all over the world.

## MANUFACTURER

MIM Construction AB Myren 125 SE-462 94 Frändefors Sweden +46 10 55 00 450 info@mim.se www.mimsafe.com