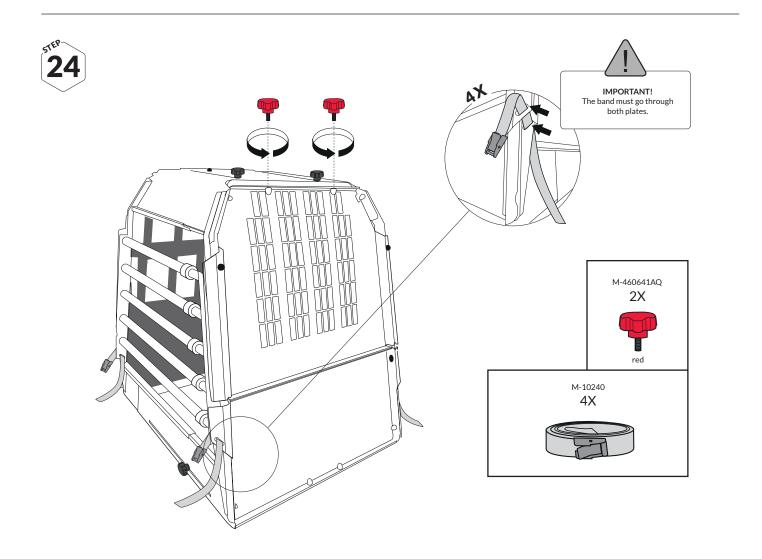

The product comes with straps for easy installation. Lockable door with gas spring helps holding the door open when needed.