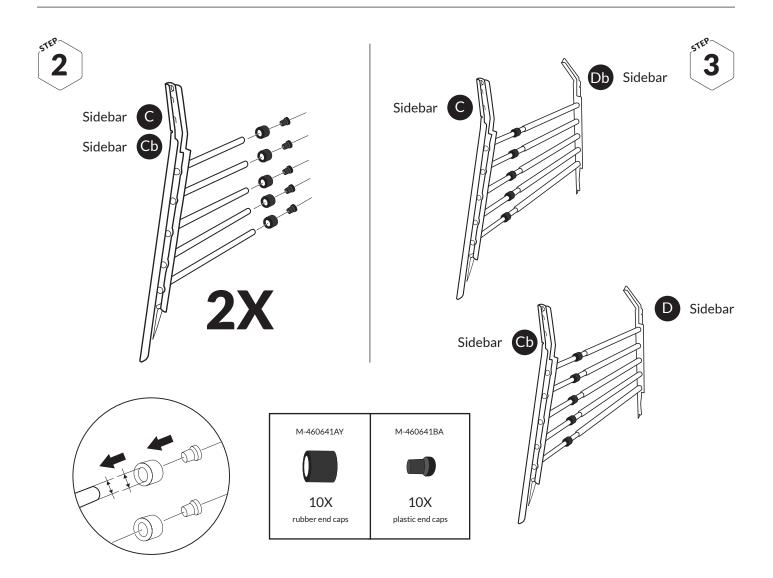

act
- That there's no sharp edges
- That the door lock works
- Check that it is attached to the vehicle's cargo loops

## CLEANING

Use a soft cloth with water and mild soap.

## The story of MIMsafe

For more than 30 years, MIMsafe has worked with functional design and manufacturing of safety products for the modern automotive industry. With documentation from hundreds of crash tests and in close collaboration with the major car manufacturers, safe products have been developed and transformed into knowledge. Under the well-known brand name MIMsafe, we have become the leading manufacturer of crash tested and crush proofed non-whiplash dog cages all over the world.

# MANUFACTURER

MIM Construction AB Myren 125 SE-462 94 Frändefors Sweden +46 10 55 00 450 info@mim.se www.mimsafe.com





























































5TEP 22