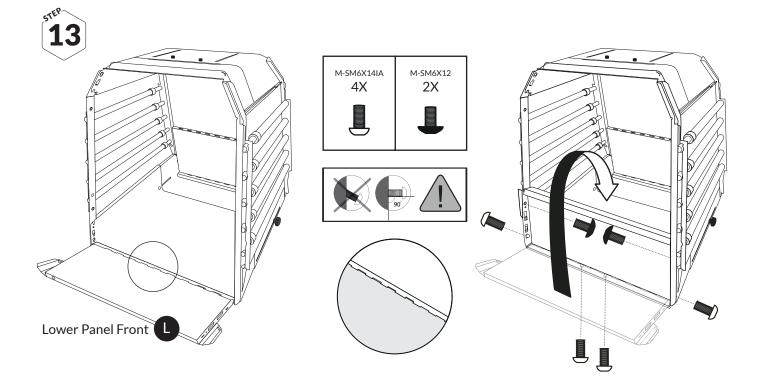

ges
- That the door lock works
- Check that it is attached to the vehicle's cargo loops

## CLEANING

Use a soft cloth with water and mild soap.

## The story of MIMsafe

For more than 30 years, MIMsafe has worked with functional design and manufacturing of safety products for the modern automotive industry. With documentation from hundreds of crash tests and in close collaboration with the major car manufacturers, safe products have been developed and transformed into knowledge. Under the well-known brand name MIMsafe, we have become the leading manufacturer of crash tested and crush proofed non-whiplash dog cages all over the world.

# MANUFACTURER

MIM Construction AB Myren 125 SE-462 94 Frändefors Sweden +46 10 55 00 450 info@mim.se www.mimsafe.com





























































5TEP 22