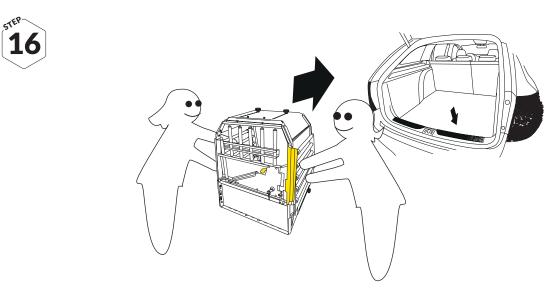

You can assemble the VarioCage by yourself, but it helps a lot to be two during some of the assembly steps.