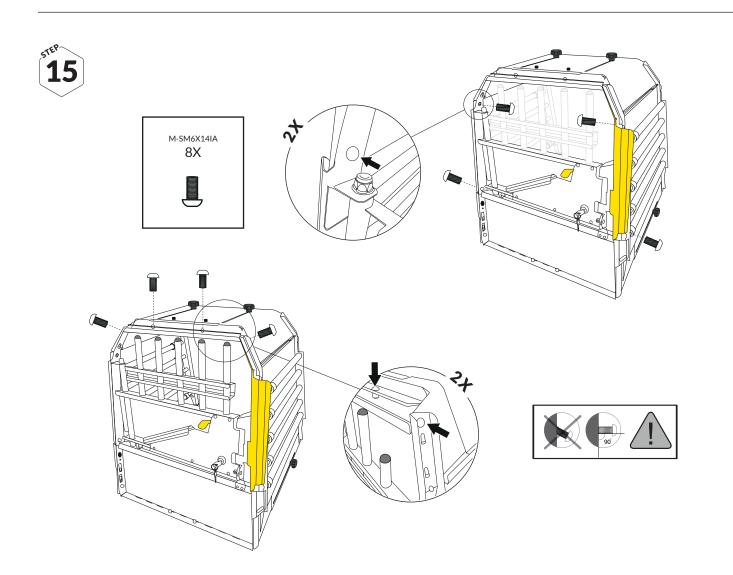

- That the door lock works
- Check that it is attached to the vehicle's cargo loops

## CLEANING

Use a soft cloth with water and mild soap.

## The story of MIMsafe

For more than 30 years, MIMsafe has worked with functional design and manufacturing of safety products for the modern automotive industry. With documentation from hundreds of crash tests and in close collaboration with the major car manufacturers, safe products have been developed and transformed into knowledge. Under the well-known brand name MIMsafe, we have become the leading manufacturer of crash tested and crush proofed non-whiplash dog cages all over the world.

# MANUFACTURER

MIM Construction AB Myren 125 SE-462 94 Frändefors Sweden +46 10 55 00 450 info@mim.se www.mimsafe.com





























































5TEP 22