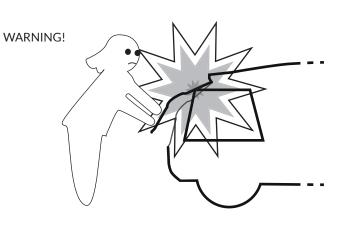

### GENERAL

VarioCage is made for transport of dogs in vehicle. The VarioCage is made of splinter proof and energy absorbing materials. The telescopic construction maximizes the space for your dog. The Built-in deformation zone reduces the risk of back, neck and head injuries to the rear seat passengers in case of accident. VarioCage has undergone rigorous crash tests. It's design-protected and made of galvanized steel painted with a very weatherresistant polyurethane paint suitable for its use. Shockproof in all directions, VarioCage is crash-tested for frontal collision situations, rear-end collision and roll over, which is world-unique.