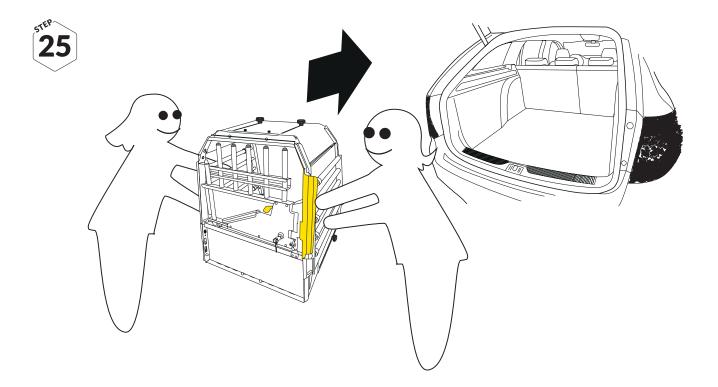

You can assemble the VarioCage by yourself, but it helps a lot to be two during some of the assembly steps.

#### **RECOMMENDED AREA OF USE**

VarioCage should be installed behind the rear seat of the car.