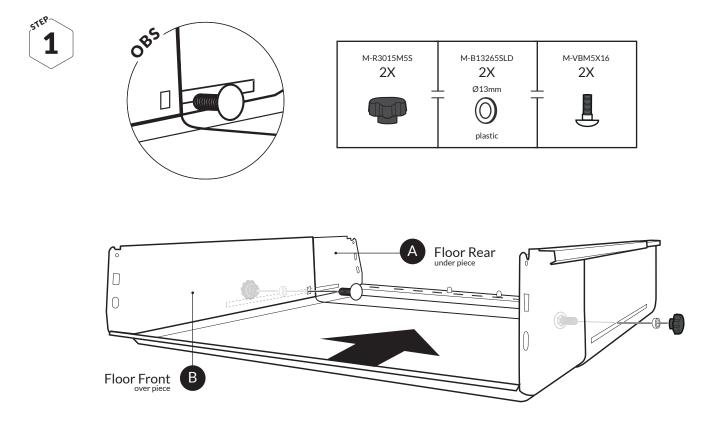

ntact
- That there's no sharp edges
- That the door lock works
- Check that it is attached to the vehicle's cargo loops

## CLEANING

Use a soft cloth with water and mild soap.

## The story of MIMsafe

For more than 30 years, MIMsafe has worked with functional design and manufacturing of safety products for the modern automotive industry. With documentation from hundreds of crash tests and in close collaboration with the major car manufacturers, safe products have been developed and transformed into knowledge. Under the well-known brand name MIMsafe, we have become the leading manufacturer of crash tested and crush proofed non-whiplash dog cages all over the world.

# MANUFACTURER

MIM Construction AB Myren 125 SE-462 94 Frändefors Sweden +46 10 55 00 450 info@mim.se www.mimsafe.com





























































5TEP 22