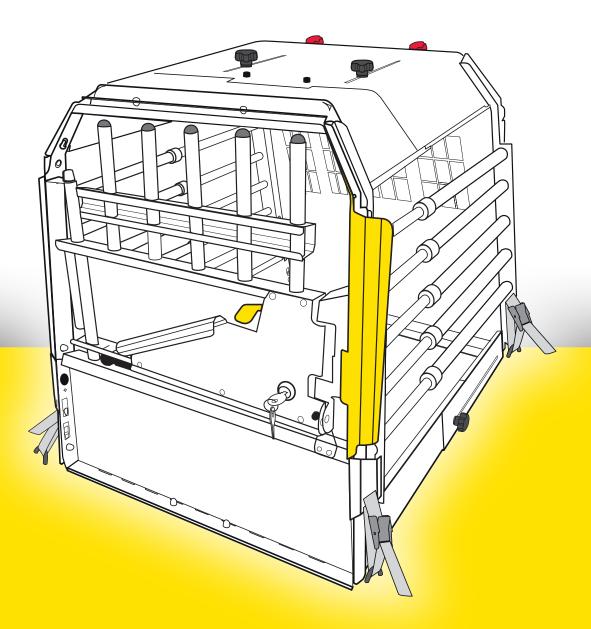

### GENERAL

VarioCage is made for transport of dogs in vehicle. The VarioCage is made of splinter proof and energy absorbing materials. The telescopic construction maximizes the space for your dog. The Built-in deformation zone reduces the risk of back, neck and head injuries to the rear seat passengers in case of accident. VarioCage has undergone rigorous crash tests. It's design-protected and made of galvanized steel painted with a very weatherresistant polyurethane paint suitable for its use. Shockproof in all directions, VarioCage is crash-tested for frontal collision situations, rear-end collision and roll over, which is world-unique.

The product comes with straps for easy installation. Lockable door with gas spring helps holding the door open when needed.