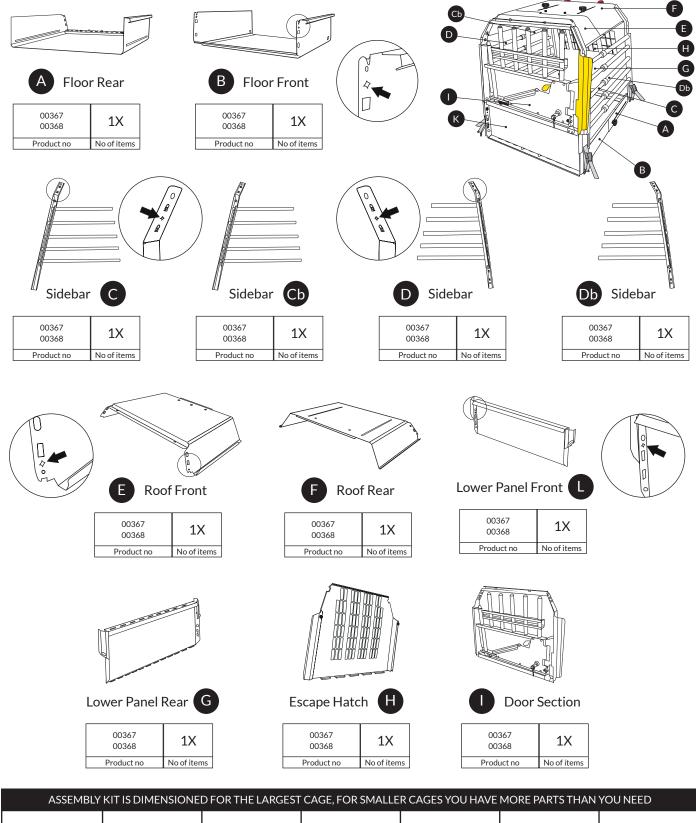

is intact
- That there's no sharp edges
- That the door lock works
- Check that it is attached to the vehicle's cargo loops

## CLEANING

Use a soft cloth with water and mild soap.

## The story of MIMsafe

For more than 30 years, MIMsafe has worked with functional design and manufacturing of safety products for the modern automotive industry. With documentation from hundreds of crash tests and in close collaboration with the major car manufacturers, safe products have been developed and transformed into knowledge. Under the well-known brand name MIMsafe, we have become the leading manufacturer of crash tested and crush proofed non-whiplash dog cages all over the world.

# MANUFACTURER

MIM Construction AB Myren 125 SE-462 94 Frändefors Sweden +46 10 55 00 450 info@mim.se www.mimsafe.com





























































5TEP 22