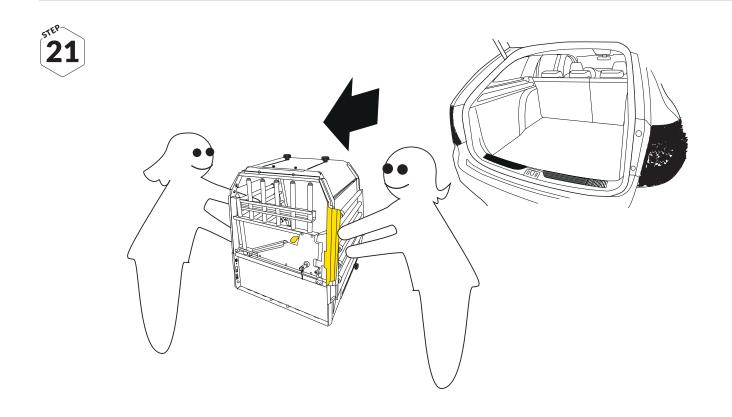

You can assemble the VarioCage by yourself, but it helps a lot to be two during some of the assembly steps.