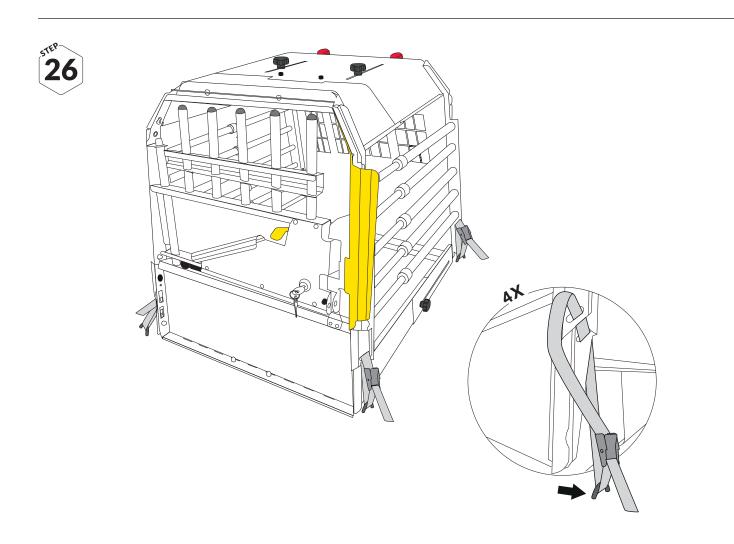

The product comes with straps for easy installation. Lockable door with gas spring helps holding the door open when needed.