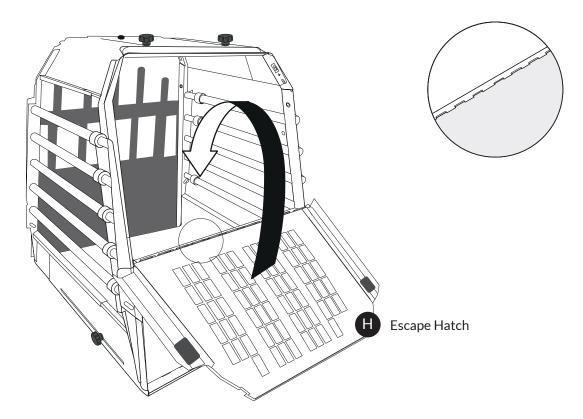

eck that it is attached to the vehicle's cargo loops

## CLEANING

Use a soft cloth with water and mild soap.

## The story of MIMsafe

For more than 30 years, MIMsafe has worked with functional design and manufacturing of safety products for the modern automotive industry. With documentation from hundreds of crash tests and in close collaboration with the major car manufacturers, safe products have been developed and transformed into knowledge. Under the well-known brand name MIMsafe, we have become the leading manufacturer of crash tested and crush proofed non-whiplash dog cages all over the world.

# MANUFACTURER

MIM Construction AB Myren 125 SE-462 94 Frändefors Sweden +46 10 55 00 450 info@mim.se www.mimsafe.com





























































5TEP 22