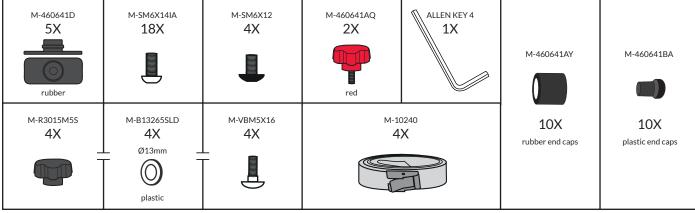

intact
- That there's no sharp edges
- That the door lock works
- Check that it is attached to the vehicle's cargo loops

## CLEANING

Use a soft cloth with water and mild soap.

## The story of MIMsafe

For more than 30 years, MIMsafe has worked with functional design and manufacturing of safety products for the modern automotive industry. With documentation from hundreds of crash tests and in close collaboration with the major car manufacturers, safe products have been developed and transformed into knowledge. Under the well-known brand name MIMsafe, we have become the leading manufacturer of crash tested and crush proofed non-whiplash dog cages all over the world.

# MANUFACTURER

MIM Construction AB Myren 125 SE-462 94 Frändefors Sweden +46 10 55 00 450 info@mim.se www.mimsafe.com





























































5TEP 22