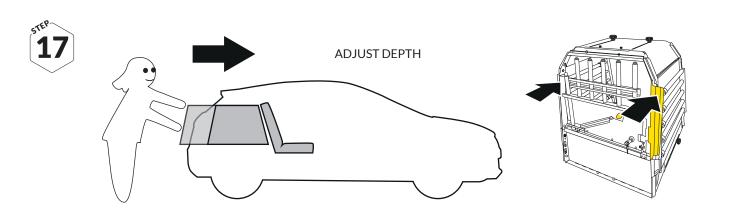

#### **RECOMMENDED AREA OF USE**

VarioCage should be installed behind the rear seat of the car.