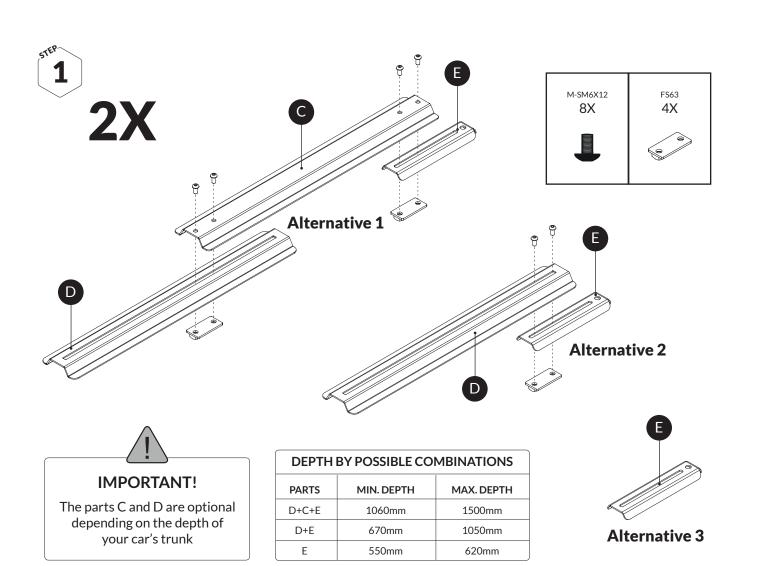

s
- That the door lock works
- Check the straps and that it is attached to the vehicle's cargo loops

#### **CLEANING**

Use a soft cloth with water and mild soap.

# The story of MIMsafe

For more than 30 years, MIMsafe has worked with functional design and manufacturing of safety products for the modern automotive industry. With documentation from hundreds of crash tests and in close collaboration with the major car manufacturers, safe products have been developed and transformed into knowledge. Under the well-known brand name MIMsafe, we have become the leading manufacturer of crash tested and crush proofed non-whiplash dog cages all over the world.

### **MANUFACTURER**

MIM Construction AB Myren 125 SE-462 94 Frändefors Sweden +46 10 55 00 450 info@mim.se www.mimsafe.com