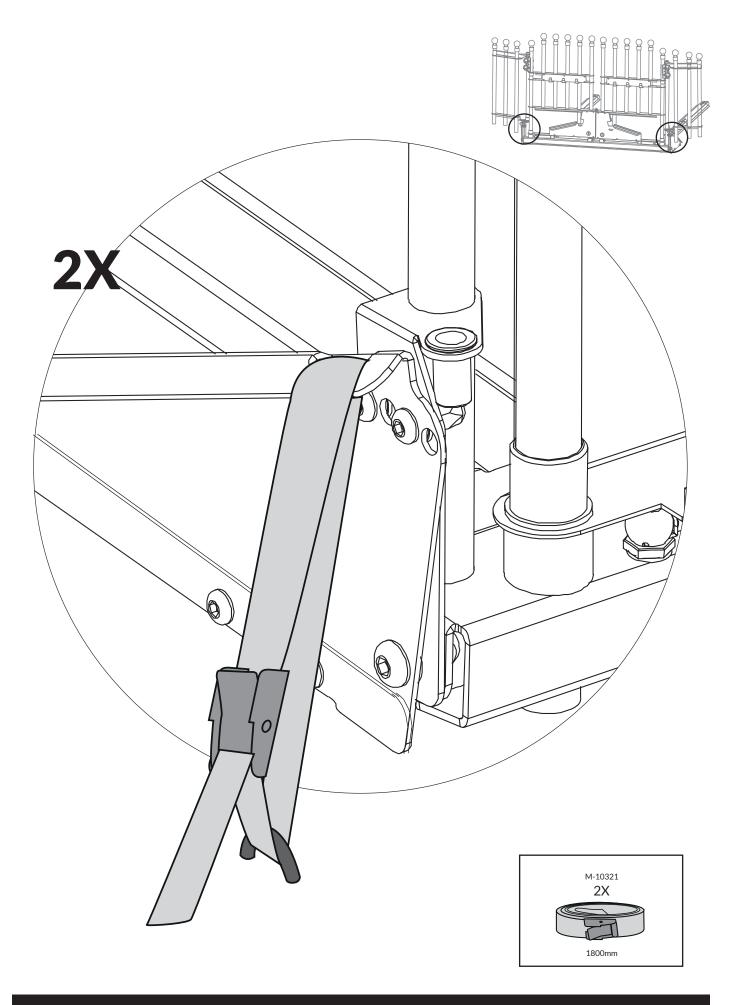

**ASSEMBLY INSTRUCTIONS** 

VARIOGATE double

#### DAILY INSPECTION

- Make sure the VarioGate is intact
- That there's no sharp edges
- That the door lock works
- Check the straps and that it is attached to the vehicle's cargo loops