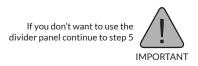

### **BEFORE YOU BEGIN**

Ensure that you work on a flat surface. If the cage is assembled indoor protect the floor with a blanket or carpet to avoid damaged during assembly.

Read the instruction carefully before you begin, it gives you a better understanding when you work step by step during the assembly.

You can assemble the cage by yourself but it helps a lot to be two during some of the assembly steps.