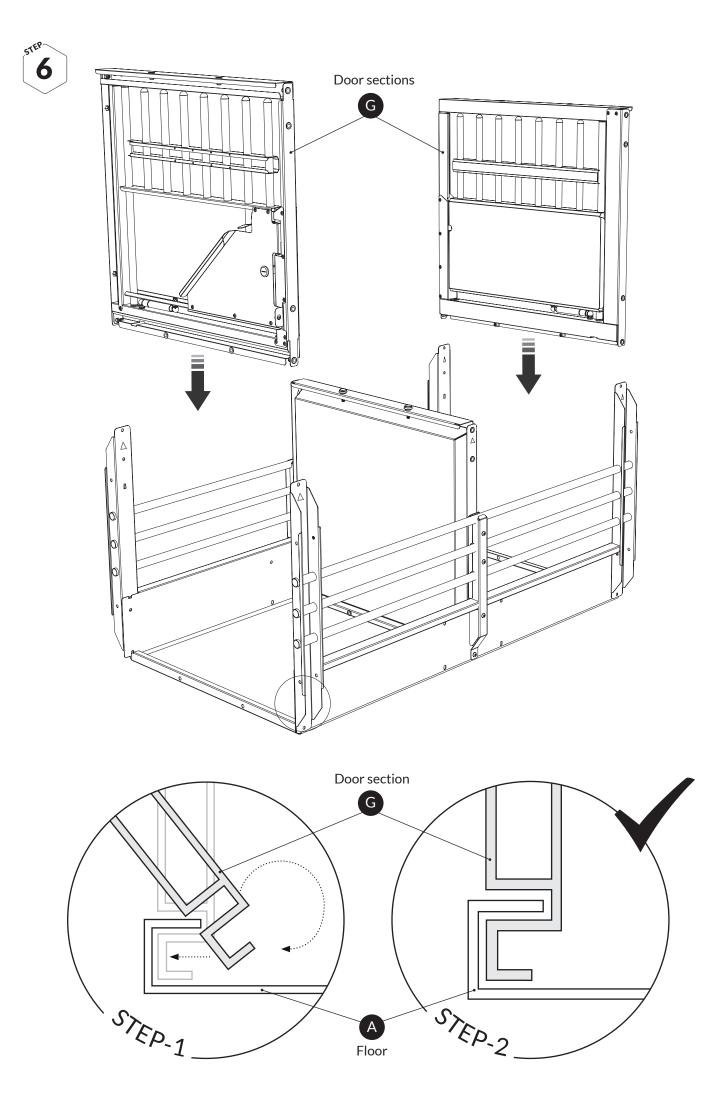

rp edges
- That the door lock works
- Check that it is attached to the vehicle's cargo loops

# CLEANING

Use a soft cloth with wather and mild soap.

# The story of MIMsafe

For more than 30 years, MIMsafe has worked with functional design and manufacturing of safety products for the modern automotive industry. With documentation from hundreds of crash tests and in close collaboration with the major car manufacturers, safe products have been developed and transformed into knowledge. Under the well-known brand name MIMsafe, we have become the leading manufacturer of crash tested and crush proofed non-whiplash dog cages all over the world.

# MANUFACTURER

MIM Construction AB Myren 125 SE-462 94 Frändefors Sweden +46 10 55 00 450 info@mim.se www.mimsafe.com







STEP 1





STEP 2