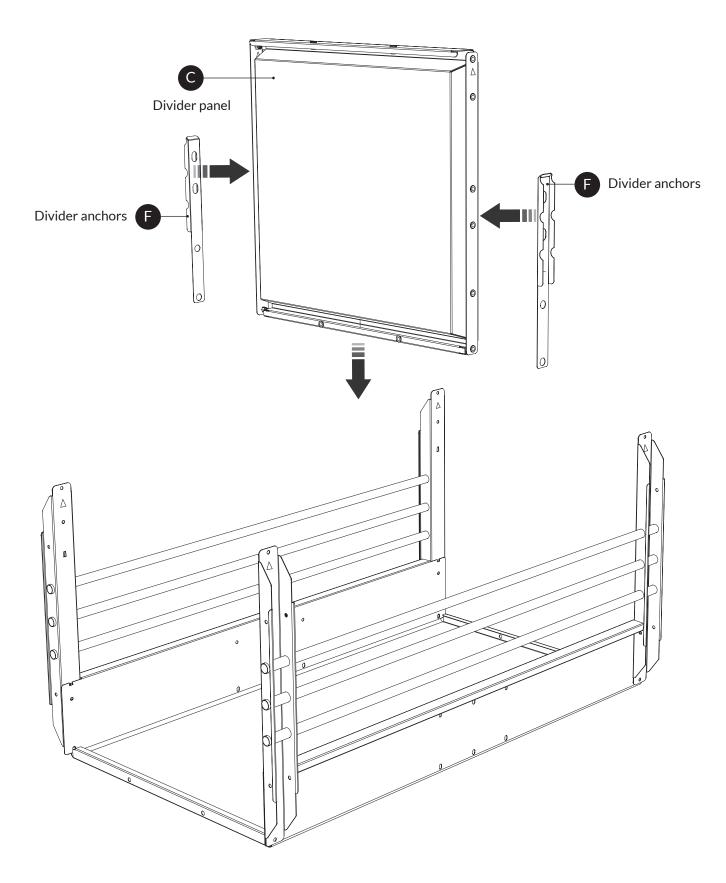

### **BEFORE YOU BEGIN**

Ensure that you work on a flat surface. If the cage is assembled indoor protect the floor with a blanket or carpet to avoid damaged during assembly.

Read the instruction carefully before you begin, it gives you a better understanding when you work step by step during the assembly.

You can assemble the cage by yourself but it helps a lot to be two during some of the assembly steps.