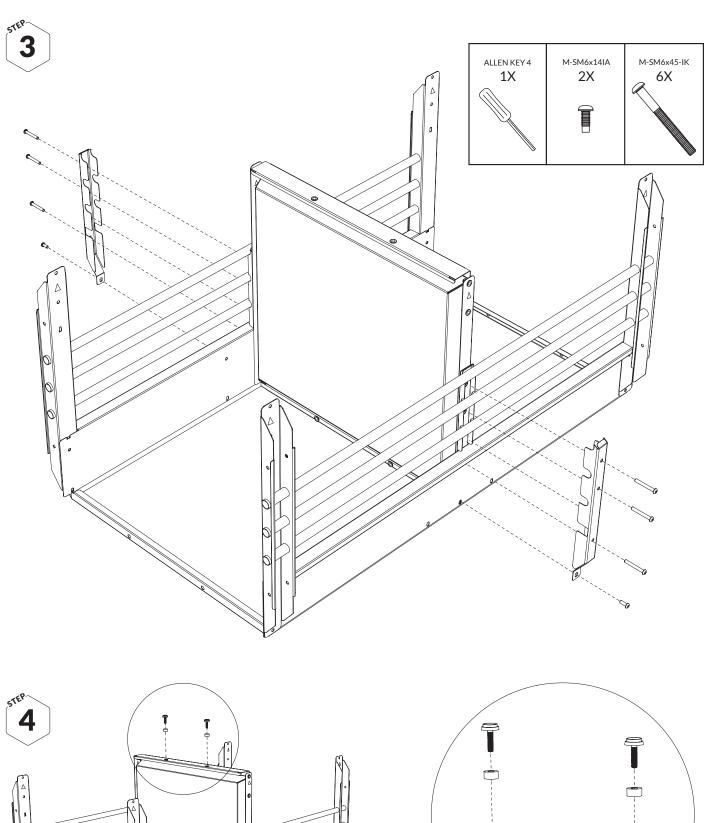

### **BEFORE YOU BEGIN**

Ensure that you work on a flat surface. If the cage is assembled indoor protect the floor with a blanket or carpet to avoid damaged during assembly.

Read the instruction carefully before you begin, it gives you a better understanding when you work step by step during the assembly.

You can assemble the cage by yourself but it helps a lot to be two during some of the assembly steps.