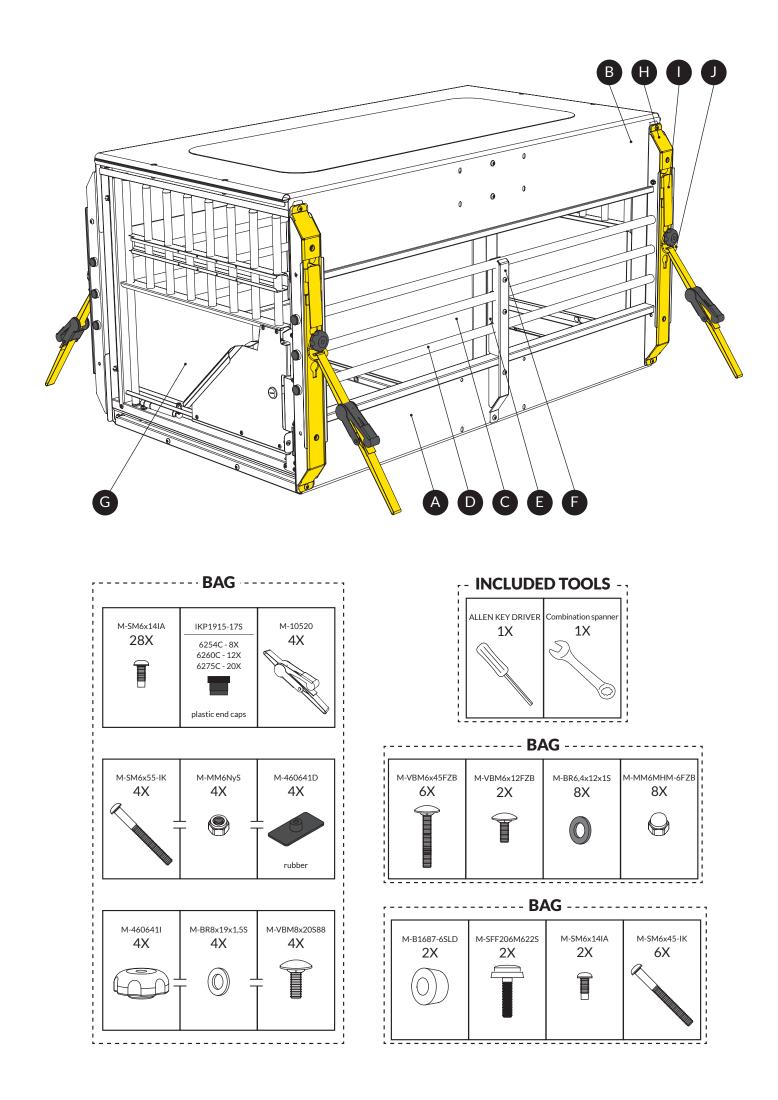

is intact
- That there is no sharp edges
- That the door lock works
- Check that it is attached to the vehicle's cargo loops

# CLEANING

Use a soft cloth with wather and mild soap.

# The story of MIMsafe

For more than 30 years, MIMsafe has worked with functional design and manufacturing of safety products for the modern automotive industry. With documentation from hundreds of crash tests and in close collaboration with the major car manufacturers, safe products have been developed and transformed into knowledge. Under the well-known brand name MIMsafe, we have become the leading manufacturer of crash tested and crush proofed non-whiplash dog cages all over the world.

# MANUFACTURER

MIM Construction AB Myren 125 SE-462 94 Frändefors Sweden +46 10 55 00 450 info@mim.se www.mimsafe.com







STEP 1





STEP 2