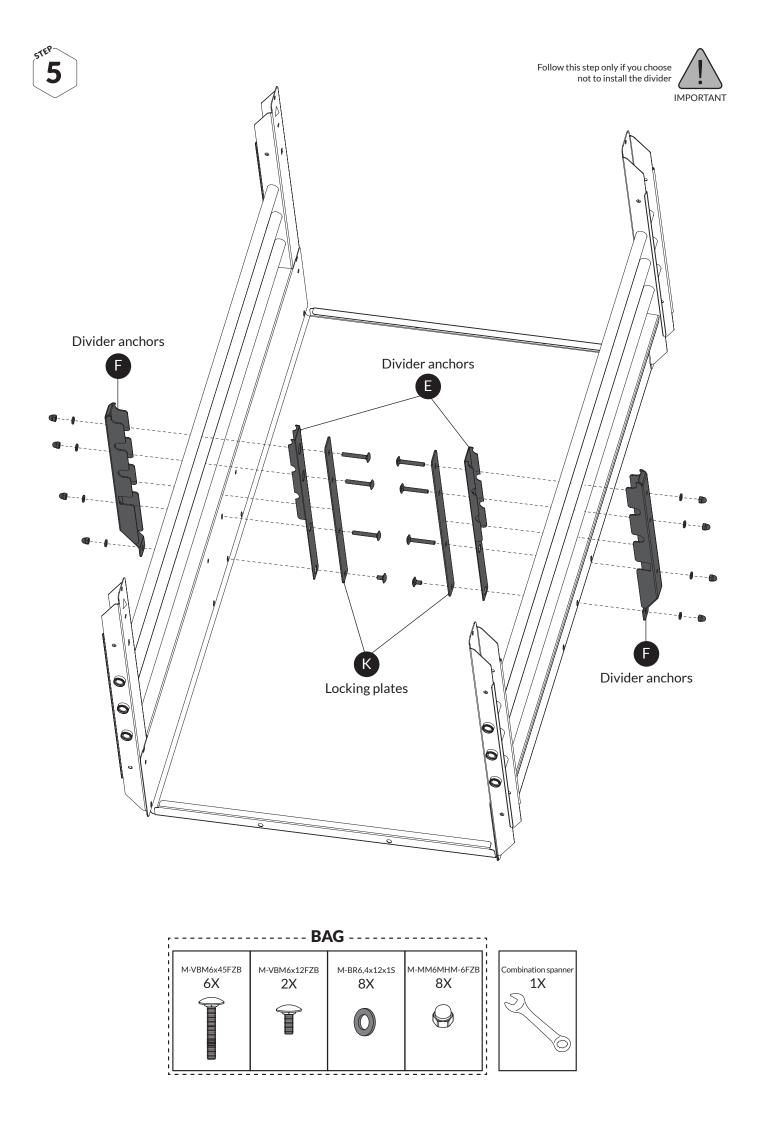

harp edges
- That the door lock works
- Check that it is attached to the vehicle's cargo loops

# CLEANING

Use a soft cloth with wather and mild soap.

# The story of MIMsafe

For more than 30 years, MIMsafe has worked with functional design and manufacturing of safety products for the modern automotive industry. With documentation from hundreds of crash tests and in close collaboration with the major car manufacturers, safe products have been developed and transformed into knowledge. Under the well-known brand name MIMsafe, we have become the leading manufacturer of crash tested and crush proofed non-whiplash dog cages all over the world.

# MANUFACTURER

MIM Construction AB Myren 125 SE-462 94 Frändefors Sweden +46 10 55 00 450 info@mim.se www.mimsafe.com







STEP 1





STEP 2