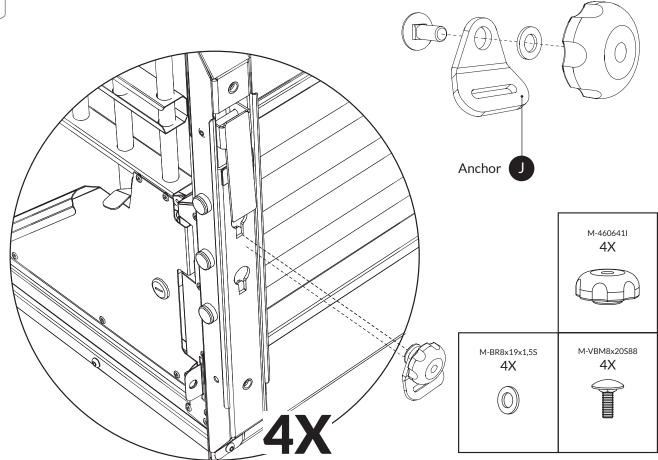

t the door lock works
- Check that it is attached to the vehicle's cargo loops

# CLEANING

Use a soft cloth with wather and mild soap.

# The story of MIMsafe

For more than 30 years, MIMsafe has worked with functional design and manufacturing of safety products for the modern automotive industry. With documentation from hundreds of crash tests and in close collaboration with the major car manufacturers, safe products have been developed and transformed into knowledge. Under the well-known brand name MIMsafe, we have become the leading manufacturer of crash tested and crush proofed non-whiplash dog cages all over the world.

# MANUFACTURER

MIM Construction AB Myren 125 SE-462 94 Frändefors Sweden +46 10 55 00 450 info@mim.se www.mimsafe.com







STEP 1





STEP 2