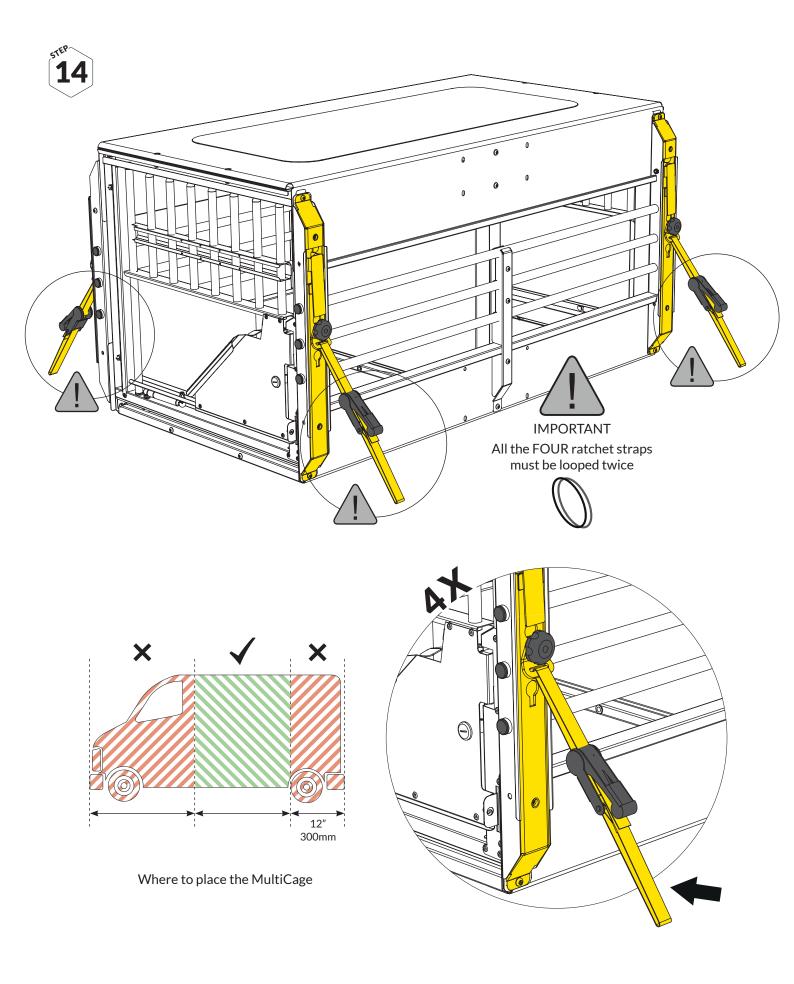

If the cage is installed behind the rear seat in a VAN, make sure you don't interfere with the vehicles deformation zone.