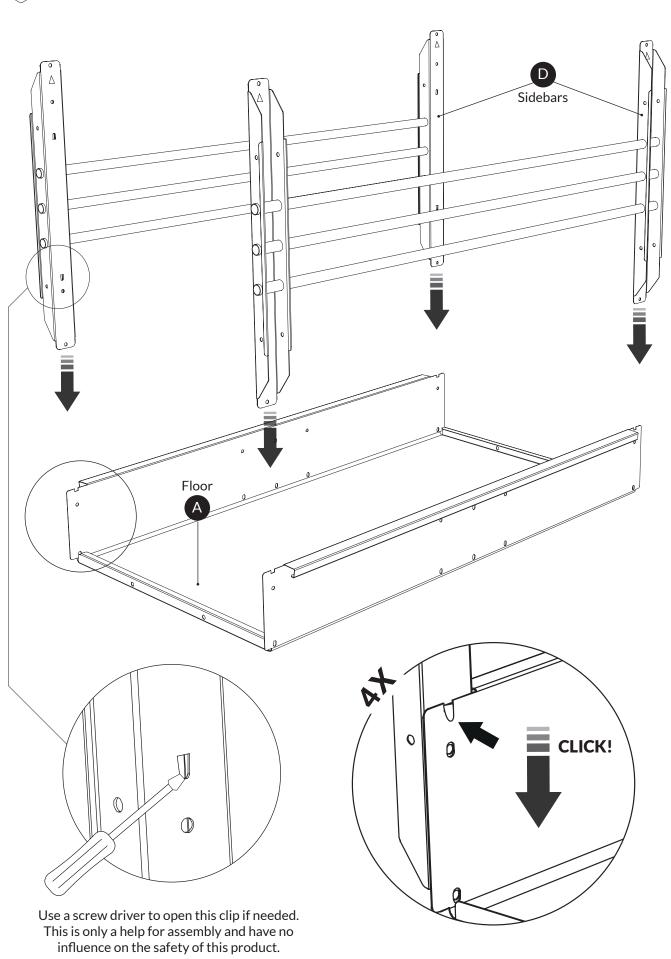

### **BEFORE YOU BEGIN**

Ensure that you work on a flat surface. If the cage is assembled indoor protect the floor with a blanket or carpet to avoid damaged during assembly.

Read the instruction carefully before you begin, it gives you a better understanding when you work step by step during the assembly.

You can assemble the cage by yourself but it helps a lot to be two during some of the assembly steps.