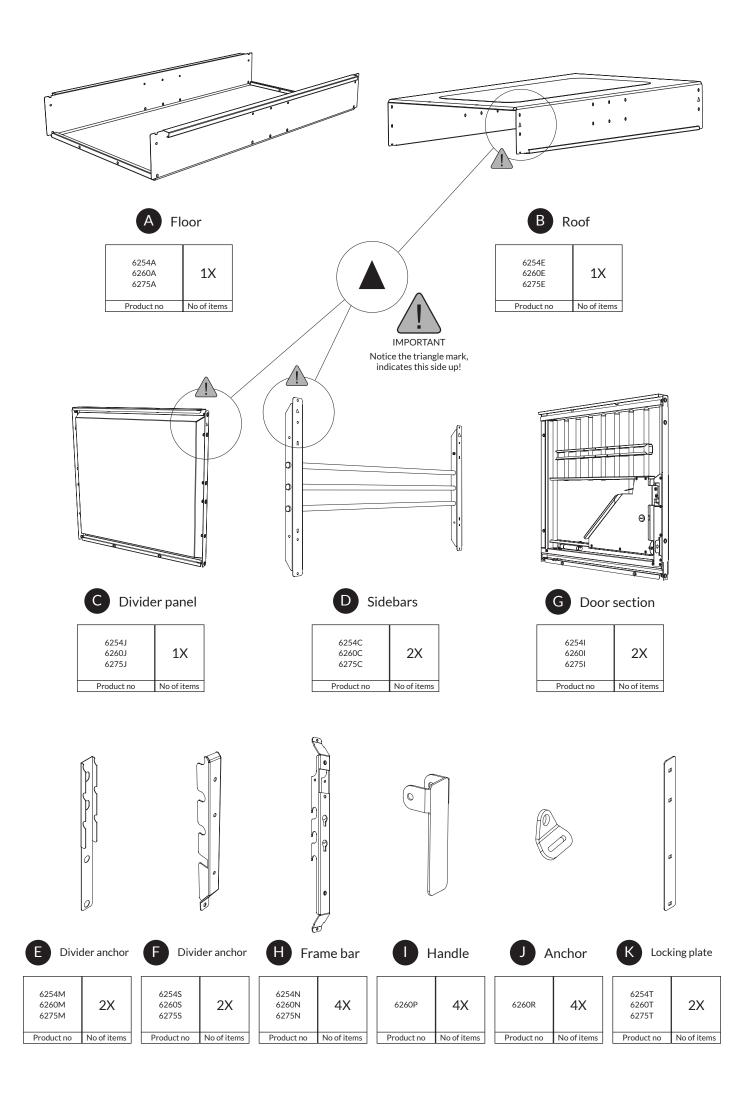

intact
- That there is no sharp edges
- That the door lock works
- Check that it is attached to the vehicle's cargo loops

# CLEANING

Use a soft cloth with wather and mild soap.

# The story of MIMsafe

For more than 30 years, MIMsafe has worked with functional design and manufacturing of safety products for the modern automotive industry. With documentation from hundreds of crash tests and in close collaboration with the major car manufacturers, safe products have been developed and transformed into knowledge. Under the well-known brand name MIMsafe, we have become the leading manufacturer of crash tested and crush proofed non-whiplash dog cages all over the world.

# MANUFACTURER

MIM Construction AB Myren 125 SE-462 94 Frändefors Sweden +46 10 55 00 450 info@mim.se www.mimsafe.com







STEP 1





STEP 2