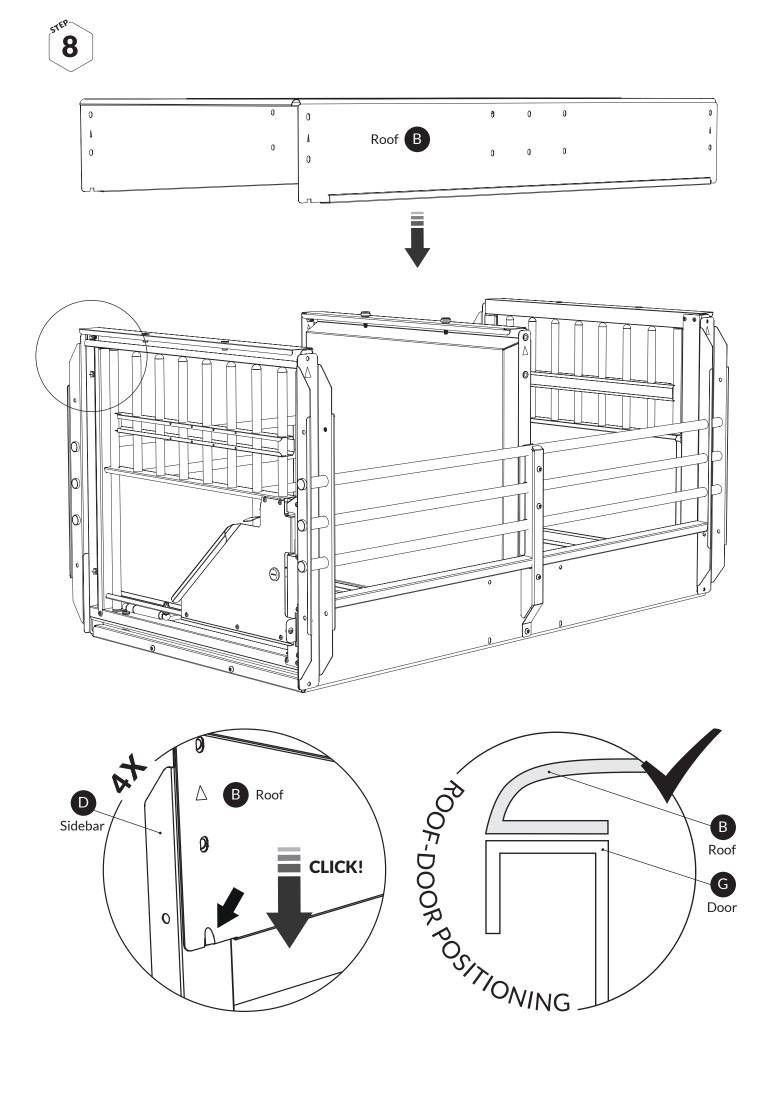

dges
- That the door lock works
- Check that it is attached to the vehicle's cargo loops

# CLEANING

Use a soft cloth with wather and mild soap.

# The story of MIMsafe

For more than 30 years, MIMsafe has worked with functional design and manufacturing of safety products for the modern automotive industry. With documentation from hundreds of crash tests and in close collaboration with the major car manufacturers, safe products have been developed and transformed into knowledge. Under the well-known brand name MIMsafe, we have become the leading manufacturer of crash tested and crush proofed non-whiplash dog cages all over the world.

# MANUFACTURER

MIM Construction AB Myren 125 SE-462 94 Frändefors Sweden +46 10 55 00 450 info@mim.se www.mimsafe.com







STEP 1





STEP 2