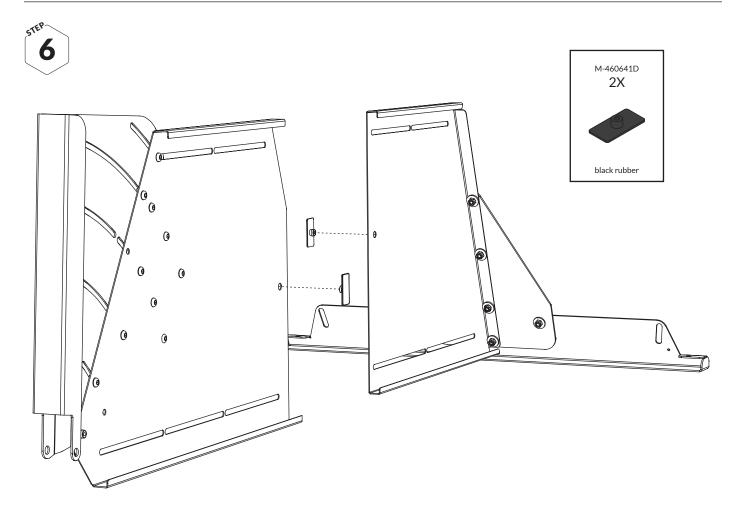

embly steps.

### **RECOMMENDED AREA OF USE**

The VarioDivider must be installed together with a VarioGate single or double in the luggage compartment of the car.

### The story of MIMsafe

For more than 30 years, MIMsafe has worked with functional design and manufacturing of safety products for the modern automotive industry. With documentation from hundreds of crash tests and in close collaboration with the major car manufacturers, safe products have been developed and transformed into knowledge. Under the well-known brand name MIMsafe, we have become the leading manufacturer of crash tested and crush proofed non-whiplash dog cages all over the world.

### MANUFACTURER

MIM Construction AB Myren 125 SE-462 94 Frändefors Sweden +46 10 55 00 450 info@mim.se www.mimsafe.com































5TEP **13**