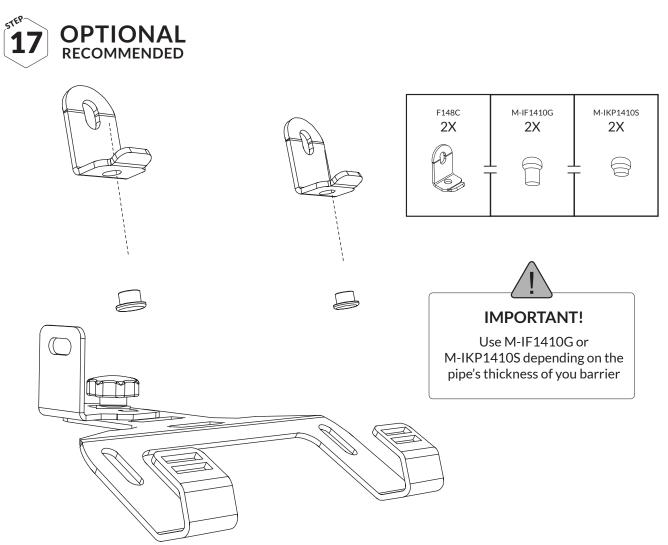

F USE**

The VarioDivider must be installed together with a VarioGate single or double in the luggage compartment of the car.

### The story of MIMsafe

For more than 30 years, MIMsafe has worked with functional design and manufacturing of safety products for the modern automotive industry. With documentation from hundreds of crash tests and in close collaboration with the major car manufacturers, safe products have been developed and transformed into knowledge. Under the well-known brand name MIMsafe, we have become the leading manufacturer of crash tested and crush proofed non-whiplash dog cages all over the world.

### MANUFACTURER

MIM Construction AB Myren 125 SE-462 94 Frändefors Sweden +46 10 55 00 450 info@mim.se www.mimsafe.com































5TEP **13**