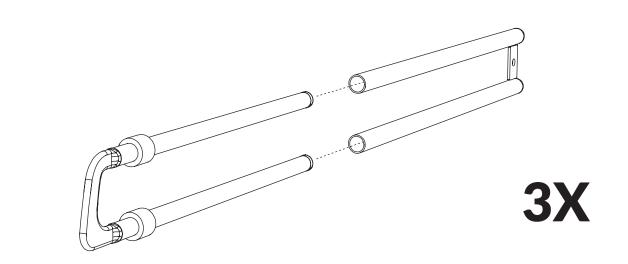

### **RECOMMENDED AREA OF USE**

The VarioDivider must be installed together with a VarioGate single or double in the luggage compartment of the car.

### The story of MIMsafe

For more than 30 years, MIMsafe has worked with functional design and manufacturing of safety products for the modern automotive industry. With documentation from hundreds of crash tests and in close collaboration with the major car manufacturers, safe products have been developed and transformed into knowledge. Under the well-known brand name MIMsafe, we have become the leading manufacturer of crash tested and crush proofed non-whiplash dog cages all over the world.

### MANUFACTURER

MIM Construction AB Myren 125 SE-462 94 Frändefors Sweden +46 10 55 00 450 info@mim.se www.mimsafe.com































5TEP **13**