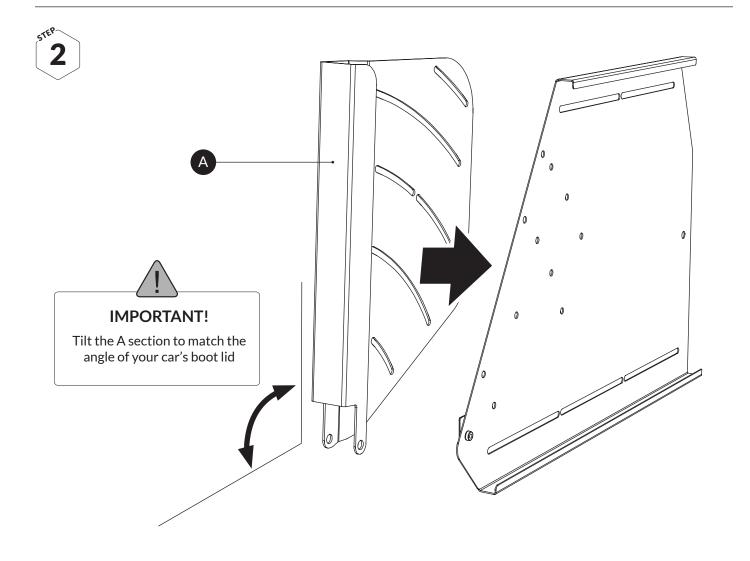

### **BEFORE YOU BEGIN**

Ensure that you work on a flat surface. If the VarioDivider is assembled indoors, protect the floor with a blanket or carpet to avoid damage during assembly. Read the instruction carefully before you begin, it gives you a better understanding when you work step by step during the assembly.