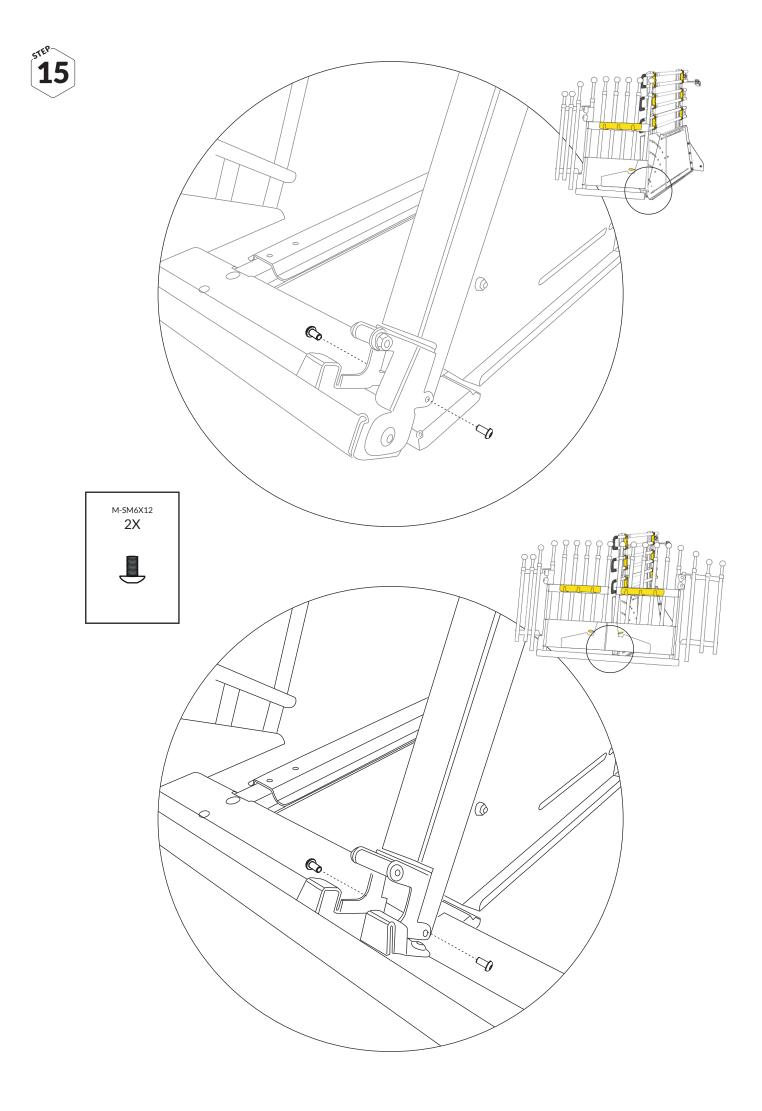

### **BEFORE YOU BEGIN**

Ensure that you work on a flat surface. If the VarioDivider is assembled indoors, protect the floor with a blanket or carpet to avoid damage during assembly. Read the instruction carefully before you begin, it gives you a better understanding when you work step by step during the assembly.

You can assemble the VarioDivider by yourself, but it helps a lot to be two during some of the assembly steps.