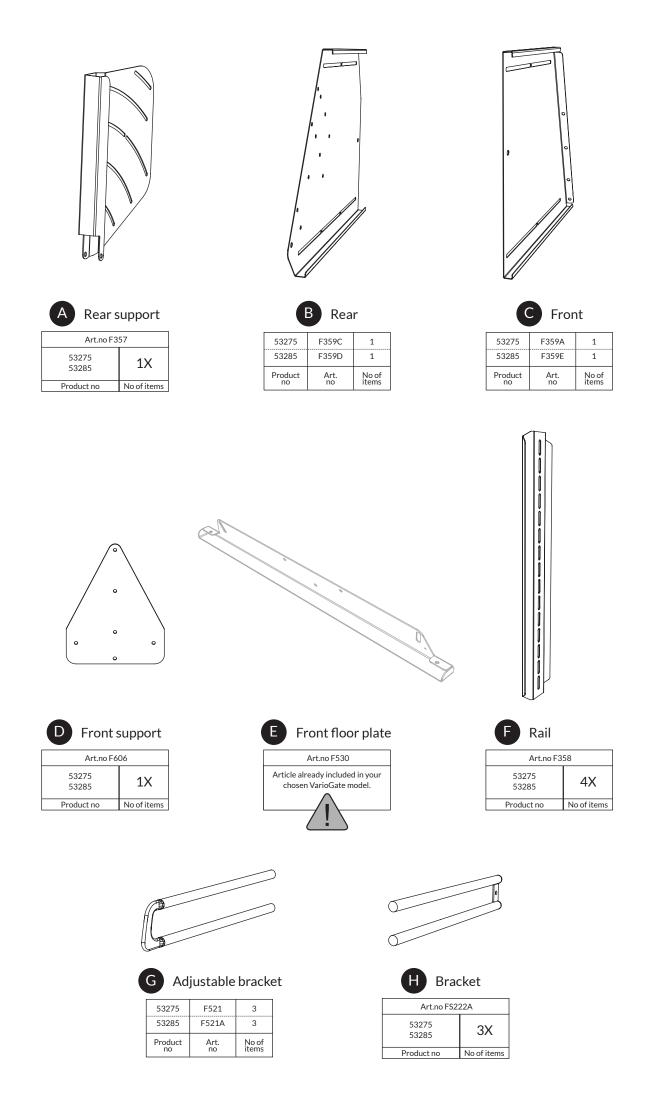

### **BEFORE YOU BEGIN**

Ensure that you work on a flat surface. If the VarioDivider is assembled indoors, protect the floor with a blanket or carpet to avoid damage during assembly. Read the instruction carefully before you begin, it gives you a better understanding when you work step by step during the assembly.

You can assemble the VarioDivider by yourself, but it helps a lot to be two during some of the assembly steps.