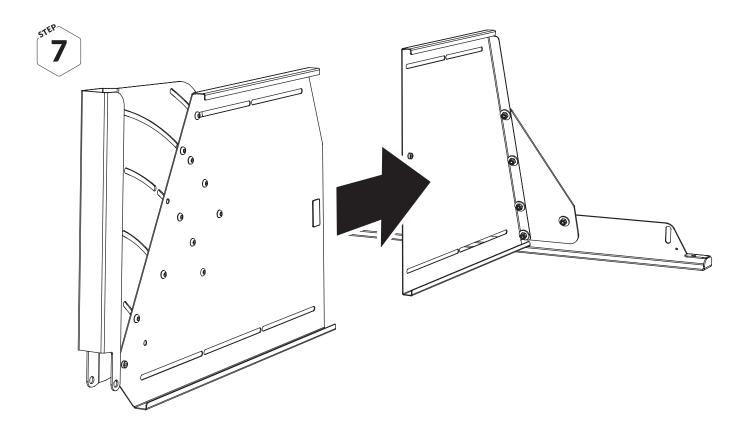

bly steps.

### **RECOMMENDED AREA OF USE**

The VarioDivider must be installed together with a VarioGate single or double in the luggage compartment of the car.

### The story of MIMsafe

For more than 30 years, MIMsafe has worked with functional design and manufacturing of safety products for the modern automotive industry. With documentation from hundreds of crash tests and in close collaboration with the major car manufacturers, safe products have been developed and transformed into knowledge. Under the well-known brand name MIMsafe, we have become the leading manufacturer of crash tested and crush proofed non-whiplash dog cages all over the world.

### MANUFACTURER

MIM Construction AB Myren 125 SE-462 94 Frändefors Sweden +46 10 55 00 450 info@mim.se www.mimsafe.com































5TEP **13**