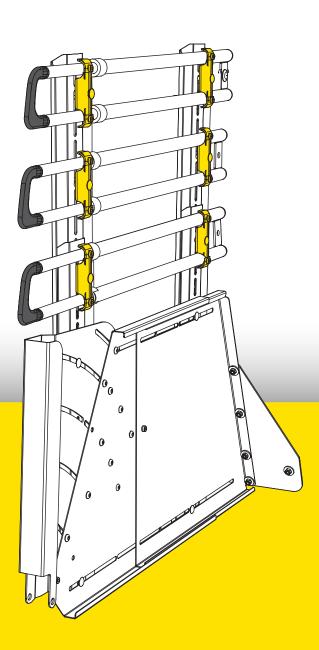

# GENERAL

VarioDivider separates the cargo in your luggage compartment. VarioDivider is intended for use in combination with VarioGate and **cannot be used as stand-alone**. Thanks to its robust and controllable design, the load is secured for lateral movement. VarioDivider is designed to withstand load and pressure from the sides. In the event of a collision, VarioGate is compressed longitudinally, thus effectively neutralizing the resulting forces. VarioDivider is made of galvanized steel painted with a very weather-resistant polyurethane paint suitable for its use. The product comes with straps for quick fastening and installation in the vehicle.

### **RECOMMENDED AREA OF USE**

The VarioDivider must be installed together with a VarioGate single or double in the luggage compartment of the car.