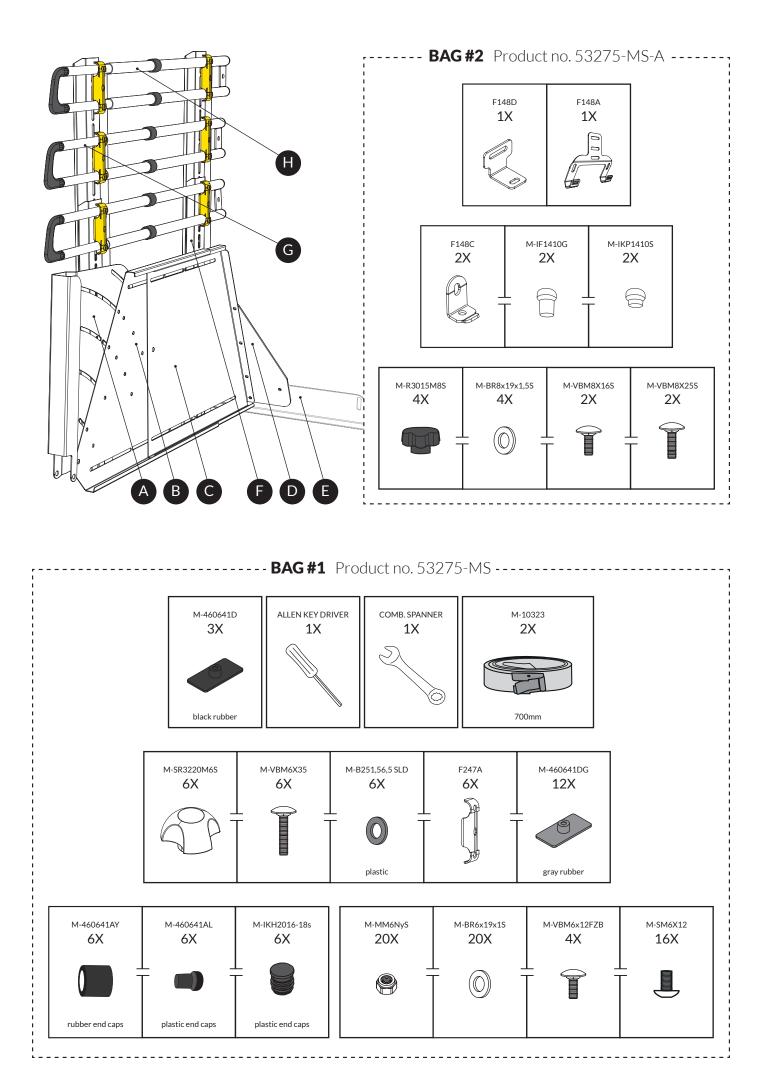

### **BEFORE YOU BEGIN**

Ensure that you work on a flat surface. If the VarioDivider is assembled indoors, protect the floor with a blanket or carpet to avoid damage during assembly. Read the instruction carefully before you begin, it gives you a better understanding when you work step by step during the assembly.

You can assemble the VarioDivider by yourself, but it helps a lot to be two during some of the assembly steps.