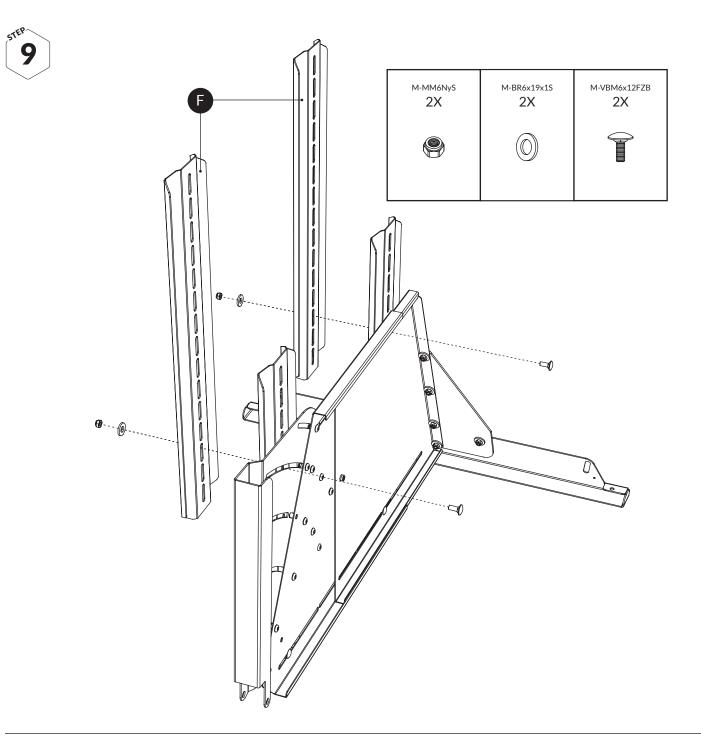

steps.

### **RECOMMENDED AREA OF USE**

The VarioDivider must be installed together with a VarioGate single or double in the luggage compartment of the car.

### The story of MIMsafe

For more than 30 years, MIMsafe has worked with functional design and manufacturing of safety products for the modern automotive industry. With documentation from hundreds of crash tests and in close collaboration with the major car manufacturers, safe products have been developed and transformed into knowledge. Under the well-known brand name MIMsafe, we have become the leading manufacturer of crash tested and crush proofed non-whiplash dog cages all over the world.

### MANUFACTURER

MIM Construction AB Myren 125 SE-462 94 Frändefors Sweden +46 10 55 00 450 info@mim.se www.mimsafe.com































5TEP **13**