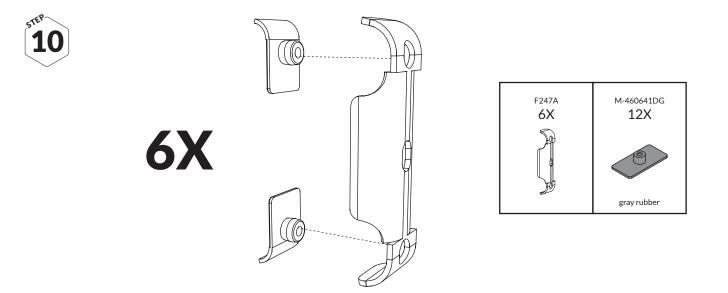

eps.

### **RECOMMENDED AREA OF USE**

The VarioDivider must be installed together with a VarioGate single or double in the luggage compartment of the car.

### The story of MIMsafe

For more than 30 years, MIMsafe has worked with functional design and manufacturing of safety products for the modern automotive industry. With documentation from hundreds of crash tests and in close collaboration with the major car manufacturers, safe products have been developed and transformed into knowledge. Under the well-known brand name MIMsafe, we have become the leading manufacturer of crash tested and crush proofed non-whiplash dog cages all over the world.

### MANUFACTURER

MIM Construction AB Myren 125 SE-462 94 Frändefors Sweden +46 10 55 00 450 info@mim.se www.mimsafe.com































5TEP **13**