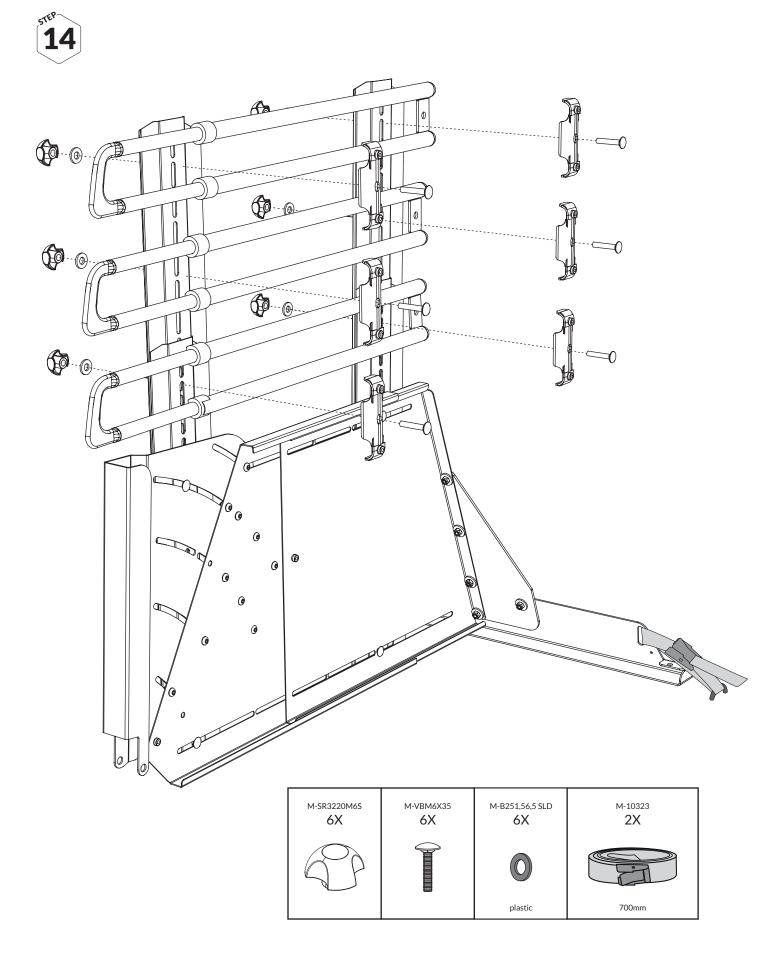

### **BEFORE YOU BEGIN**

Ensure that you work on a flat surface. If the VarioDivider is assembled indoors, protect the floor with a blanket or carpet to avoid damage during assembly. Read the instruction carefully before you begin, it gives you a better understanding when you work step by step during the assembly.

You can assemble the VarioDivider by yourself, but it helps a lot to be two during some of the assembly steps.