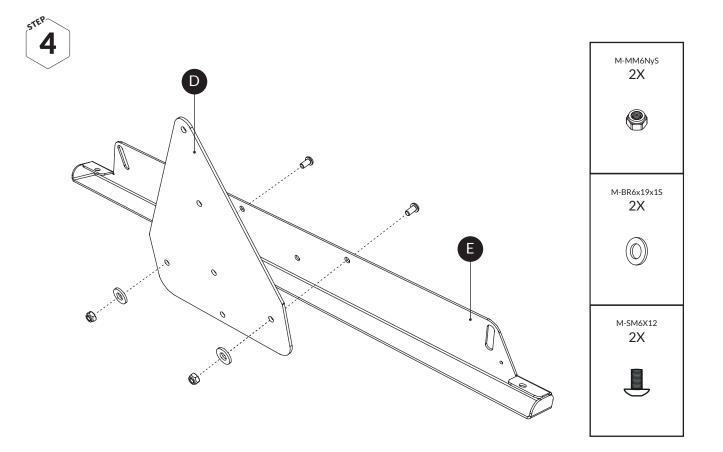

### **BEFORE YOU BEGIN**

Ensure that you work on a flat surface. If the VarioDivider is assembled indoors, protect the floor with a blanket or carpet to avoid damage during assembly. Read the instruction carefully before you begin, it gives you a better understanding when you work step by step during the assembly.