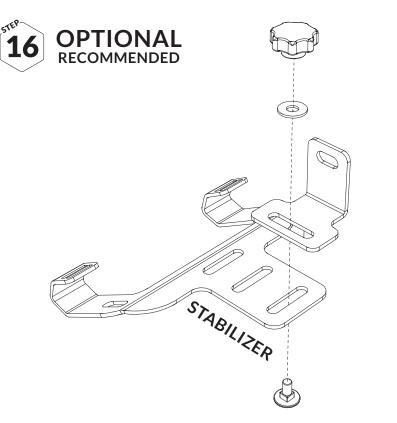

### **BEFORE YOU BEGIN**

Ensure that you work on a flat surface. If the VarioDivider is assembled indoors, protect the floor with a blanket or carpet to avoid damage during assembly. Read the instruction carefully before you begin, it gives you a better understanding when you work step by step during the assembly.

You can assemble the VarioDivider by yourself, but it helps a lot to be two during some of the assembly steps.