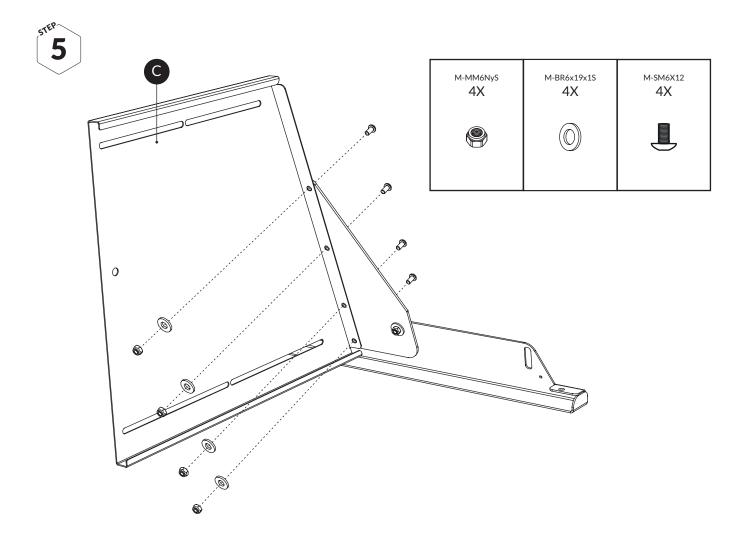

### **BEFORE YOU BEGIN**

Ensure that you work on a flat surface. If the VarioDivider is assembled indoors, protect the floor with a blanket or carpet to avoid damage during assembly. Read the instruction carefully before you begin, it gives you a better understanding when you work step by step during the assembly.