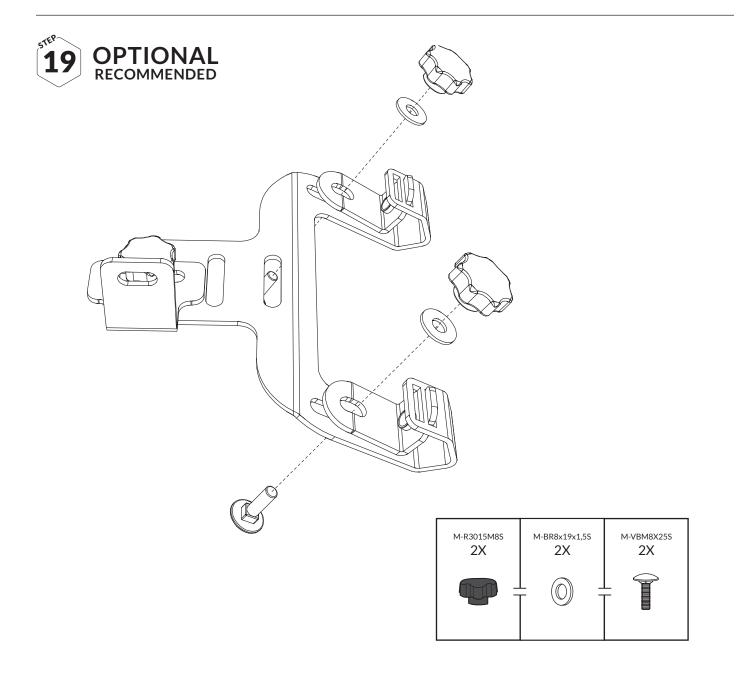

E**

The VarioDivider must be installed together with a VarioGate single or double in the luggage compartment of the car.

### The story of MIMsafe

For more than 30 years, MIMsafe has worked with functional design and manufacturing of safety products for the modern automotive industry. With documentation from hundreds of crash tests and in close collaboration with the major car manufacturers, safe products have been developed and transformed into knowledge. Under the well-known brand name MIMsafe, we have become the leading manufacturer of crash tested and crush proofed non-whiplash dog cages all over the world.

### MANUFACTURER

MIM Construction AB Myren 125 SE-462 94 Frändefors Sweden +46 10 55 00 450 info@mim.se www.mimsafe.com































5TEP **13**