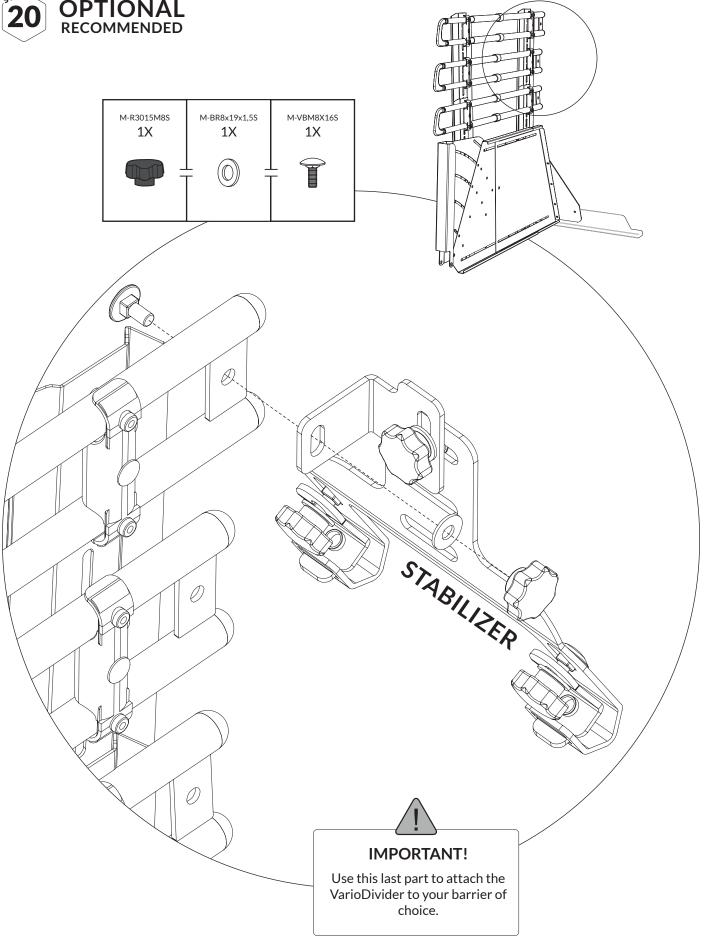

The VarioDivider must be installed together with a VarioGate single or double in the luggage compartment of the car.

### The story of MIMsafe

For more than 30 years, MIMsafe has worked with functional design and manufacturing of safety products for the modern automotive industry. With documentation from hundreds of crash tests and in close collaboration with the major car manufacturers, safe products have been developed and transformed into knowledge. Under the well-known brand name MIMsafe, we have become the leading manufacturer of crash tested and crush proofed non-whiplash dog cages all over the world.

### MANUFACTURER

MIM Construction AB Myren 125 SE-462 94 Frändefors Sweden +46 10 55 00 450 info@mim.se www.mimsafe.com































5TEP **13**