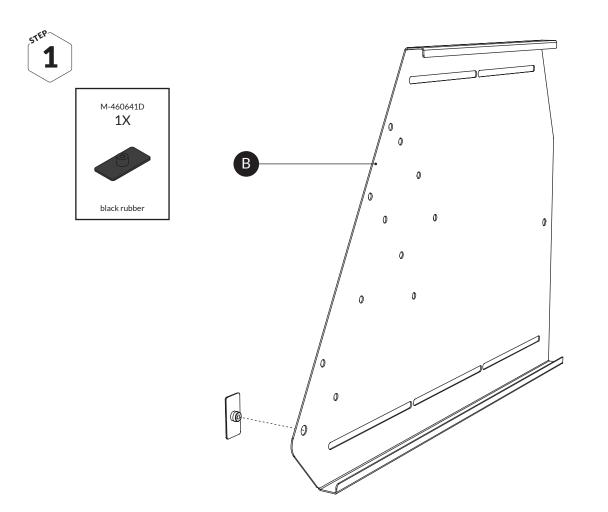

### **BEFORE YOU BEGIN**

Ensure that you work on a flat surface. If the VarioDivider is assembled indoors, protect the floor with a blanket or carpet to avoid damage during assembly. Read the instruction carefully before you begin, it gives you a better understanding when you work step by step during the assembly.

You can assemble the VarioDivider by yourself, but it helps a lot to be two during some of the assembly steps.