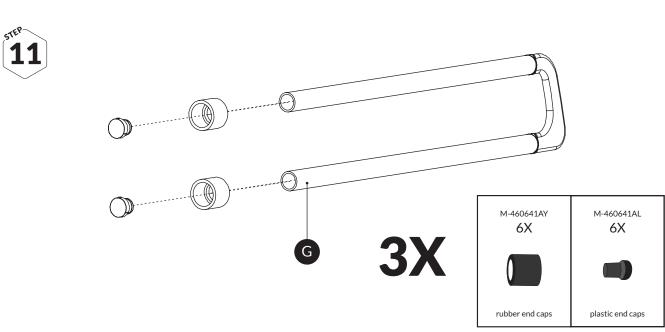

s.

### **RECOMMENDED AREA OF USE**

The VarioDivider must be installed together with a VarioGate single or double in the luggage compartment of the car.

### The story of MIMsafe

For more than 30 years, MIMsafe has worked with functional design and manufacturing of safety products for the modern automotive industry. With documentation from hundreds of crash tests and in close collaboration with the major car manufacturers, safe products have been developed and transformed into knowledge. Under the well-known brand name MIMsafe, we have become the leading manufacturer of crash tested and crush proofed non-whiplash dog cages all over the world.

### MANUFACTURER

MIM Construction AB Myren 125 SE-462 94 Frändefors Sweden +46 10 55 00 450 info@mim.se www.mimsafe.com































5TEP **13**