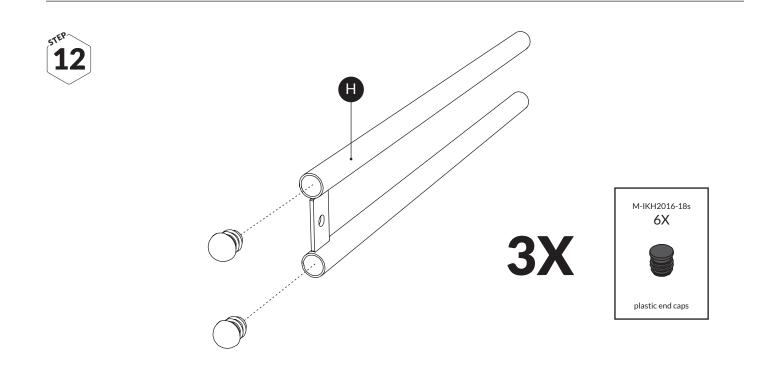

### **RECOMMENDED AREA OF USE**

The VarioDivider must be installed together with a VarioGate single or double in the luggage compartment of the car.

### The story of MIMsafe

For more than 30 years, MIMsafe has worked with functional design and manufacturing of safety products for the modern automotive industry. With documentation from hundreds of crash tests and in close collaboration with the major car manufacturers, safe products have been developed and transformed into knowledge. Under the well-known brand name MIMsafe, we have become the leading manufacturer of crash tested and crush proofed non-whiplash dog cages all over the world.

### MANUFACTURER

MIM Construction AB Myren 125 SE-462 94 Frändefors Sweden +46 10 55 00 450 info@mim.se www.mimsafe.com































5TEP **13**