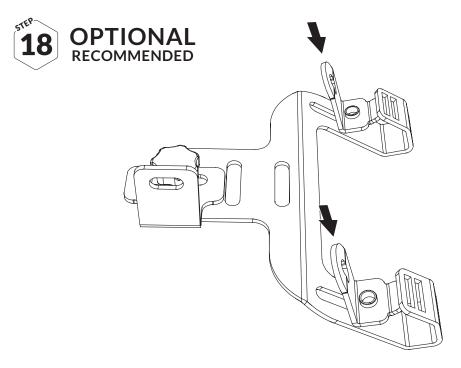

USE**

The VarioDivider must be installed together with a VarioGate single or double in the luggage compartment of the car.

### The story of MIMsafe

For more than 30 years, MIMsafe has worked with functional design and manufacturing of safety products for the modern automotive industry. With documentation from hundreds of crash tests and in close collaboration with the major car manufacturers, safe products have been developed and transformed into knowledge. Under the well-known brand name MIMsafe, we have become the leading manufacturer of crash tested and crush proofed non-whiplash dog cages all over the world.

### MANUFACTURER

MIM Construction AB Myren 125 SE-462 94 Frändefors Sweden +46 10 55 00 450 info@mim.se www.mimsafe.com































5TEP **13**