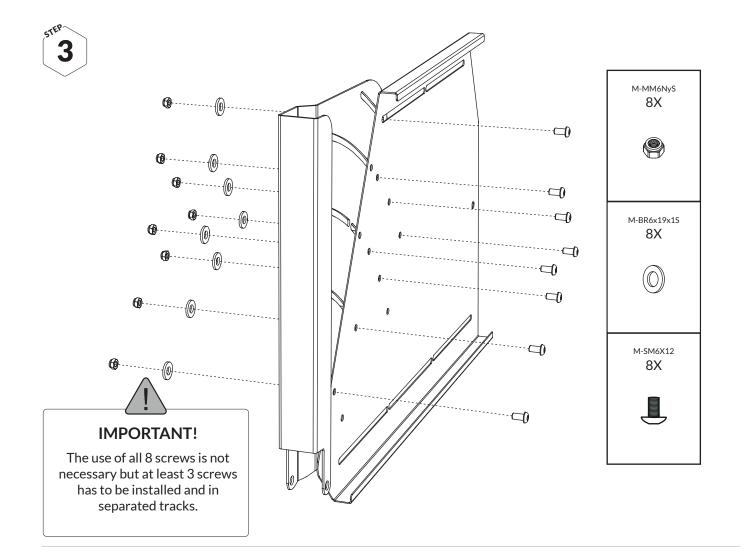

### **BEFORE YOU BEGIN**

Ensure that you work on a flat surface. If the VarioDivider is assembled indoors, protect the floor with a blanket or carpet to avoid damage during assembly. Read the instruction carefully before you begin, it gives you a better understanding when you work step by step during the assembly.