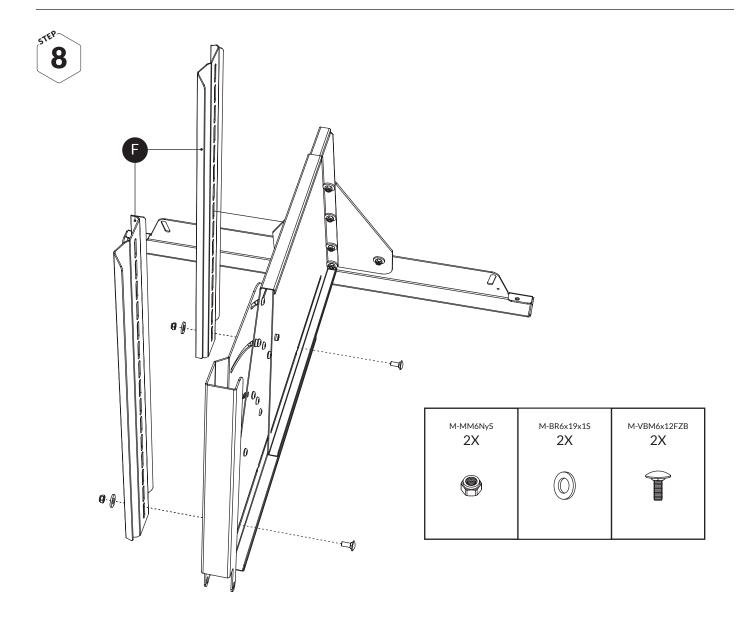

y steps.

### **RECOMMENDED AREA OF USE**

The VarioDivider must be installed together with a VarioGate single or double in the luggage compartment of the car.

### The story of MIMsafe

For more than 30 years, MIMsafe has worked with functional design and manufacturing of safety products for the modern automotive industry. With documentation from hundreds of crash tests and in close collaboration with the major car manufacturers, safe products have been developed and transformed into knowledge. Under the well-known brand name MIMsafe, we have become the leading manufacturer of crash tested and crush proofed non-whiplash dog cages all over the world.

### MANUFACTURER

MIM Construction AB Myren 125 SE-462 94 Frändefors Sweden +46 10 55 00 450 info@mim.se www.mimsafe.com































5TEP **13**