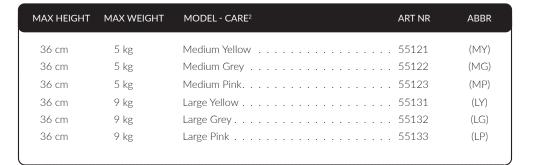

## Size recommendation

We can only provide an indication of what dogs Care2 is specifically suited to.

Your dog's height plus 5 cm must not exceed the recommended maximum height given in the table below.

The weight of your dog MUST NOT exceed the maximum weight shown. Two small dogs can travel in the same cage as long as their combined weight does not exceed the maximum weight of the cage model.

Every happy Dog + owner have their specific needs. Make sure that the cage model is appropriate for your dog before making your purchase. Visit an authorized dealer for the best assistance and guidance.

Height plus 5 cm equals, the height of your dog

**DOG TRANSPORTATION TECHNOLOGY**