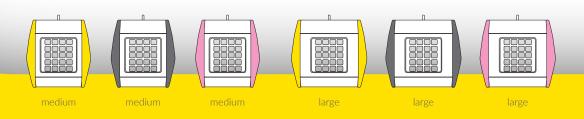

## Size recommendation

We can only provide an indication of what dogs Care2 is specifically suited to.

Your dog's height plus 5 cm must not exceed the recommended maximum height given in the table below.

The weight of your dog MUST NOT exceed the maximum weight shown. Two small dogs can travel in the same cage as long as their combined weight does not exceed the maximum weight of the cage model.

Every happy Dog + owner have their specific needs. Make sure that the cage model is appropriate for your dog before making your purchase. Visit an authorized dealer for the best assistance and guidance.