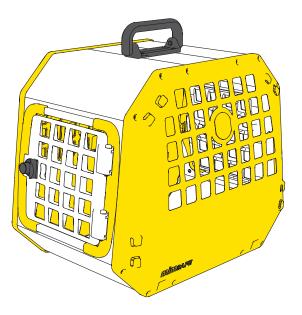

## Size recommendation

We can only provide an indication of what dogs Care2 is specifically suited to.

Your dog's height plus 5 cm must not exceed the recommended maximum height given in the table below.

The weight of your dog MUST NOT exceed the maximum weight shown. Two small dogs can travel in the same cage as long as their combined weight does not exceed the maximum weight of the cage model.

Every happy Dog + owner have their specific needs. Make sure that the cage model is appropriate for your dog before making your purchase. Visit an authorized dealer for the best assistance and guidance.

Height plus 5 cm equals, the height of your dog

**DOG TRANSPORTATION TECHNOLOGY**