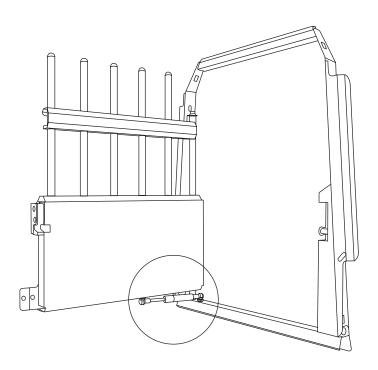

**ASSEMBLY INSTRUCTIONS** 





## **BEFORE YOU BEGIN**

Read the instruction carefully before you begin, it gives you a better understanding when you work step by step during the replacement.

## MANUFACTURER

MIM Construction AB Kardanvägen 80 SE-461 38 Trollhättan Sweden +46 10 55 00 450 info@mimsafe.com www.mimsafe.com

## HELPDESK

+46 10 55 00 450 support@mimsafe.com



## **RECOMMENDED TOOLS FOR THE ASSEMBLY (not included)**









| SCREW  | DRIVER  |
|--------|---------|
| JUNEVV | DIVIVEN |

SLIP JOINT PLIERS

COMB. SPANNER 10

COMB. SPANNER 12





















IMPORTANT - Visit www.mimsafe.com for more information and contact support.



Gas spring replacement

Edition 2024-09