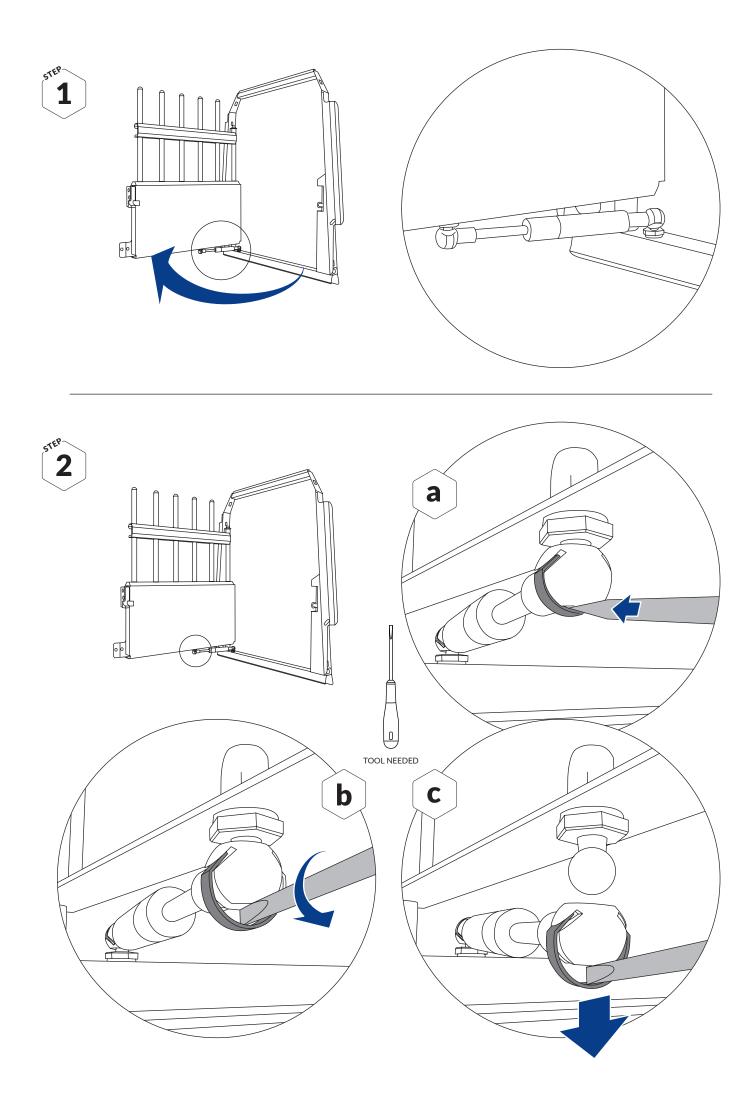

**ASSEMBLY INSTRUCTIONS** 





## **BEFORE YOU BEGIN**

Read the instruction carefully before you begin, it gives you a better understanding when you work step by step during the replacement.

## MANUFACTURER

MIM Construction AB Kardanvägen 80 SE-461 38 Trollhättan Sweden +46 10 55 00 450 info@mimsafe.com www.mimsafe.com

## HELPDESK

+46 10 55 00 450 support@mimsafe.com



## **RECOMMENDED TOOLS FOR THE ASSEMBLY (not included)**









| SCREW  | DRIVER  |
|--------|---------|
| JUNEVV | DIVIVEN |

SLIP JOINT PLIERS

COMB. SPANNER 10

COMB. SPANNER 12





















IMPORTANT - Visit www.mimsafe.com for more information and contact support.



Gas spring replacement

Edition 2024-09