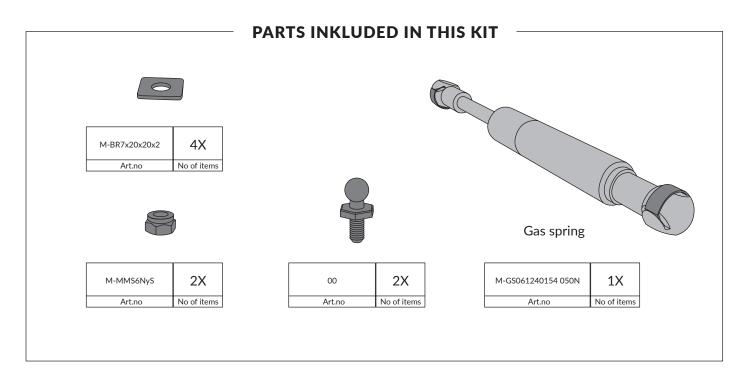

**ASSEMBLY INSTRUCTIONS** 





## **BEFORE YOU BEGIN**

Read the instruction carefully before you begin, it gives you a better understanding when you work step by step during the replacement.

## MANUFACTURER

MIM Construction AB Kardanvägen 80 SE-461 38 Trollhättan Sweden +46 10 55 00 450 info@mimsafe.com www.mimsafe.com

## HELPDESK

+46 10 55 00 450 support@mimsafe.com



## **RECOMMENDED TOOLS FOR THE ASSEMBLY (not included)**









| SCREW  | DRIVER  |
|--------|---------|
| JUNEVV | DIVIVEN |

SLIP JOINT PLIERS

COMB. SPANNER 10

COMB. SPANNER 12





















IMPORTANT - Visit www.mimsafe.com for more information and contact support.



Gas spring replacement

Edition 2024-09