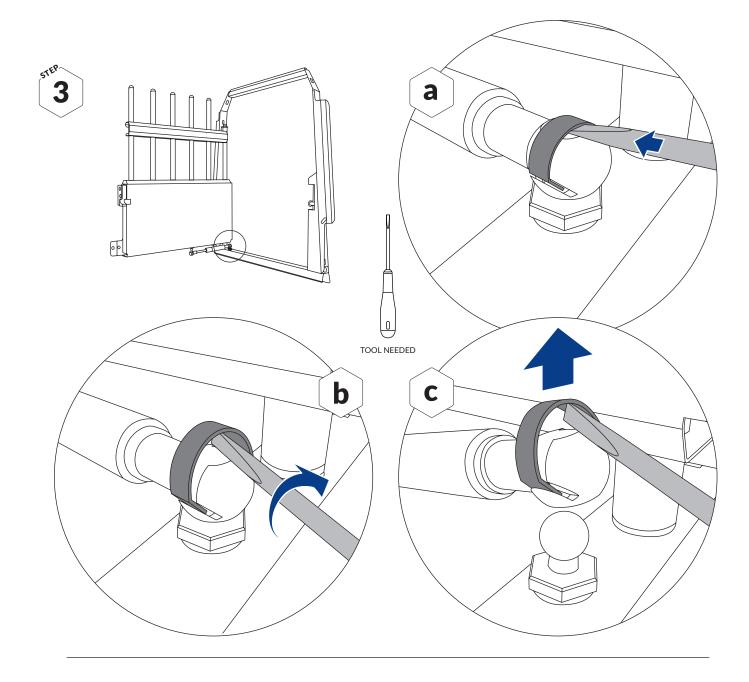

**ASSEMBLY INSTRUCTIONS** 





## **BEFORE YOU BEGIN**

Read the instruction carefully before you begin, it gives you a better understanding when you work step by step during the replacement.

## MANUFACTURER

MIM Construction AB Kardanvägen 80 SE-461 38 Trollhättan Sweden +46 10 55 00 450 info@mimsafe.com www.mimsafe.com

## HELPDESK

+46 10 55 00 450 support@mimsafe.com



## **RECOMMENDED TOOLS FOR THE ASSEMBLY (not included)**









| SCREW  | DRIVER  |
|--------|---------|
| JUNEVV | DIVIVEN |

SLIP JOINT PLIERS

COMB. SPANNER 10

COMB. SPANNER 12





















IMPORTANT - Visit www.mimsafe.com for more information and contact support.



Gas spring replacement

Edition 2024-09