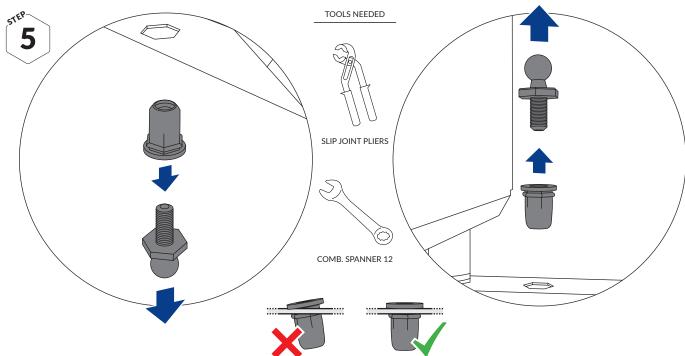

## **RECOMMENDED TOOLS FOR THE ASSEMBLY (not included)**

| SCREW  | DRIVER  |
|--------|---------|
| JUNEVV | DIVIVEN |

SLIP JOINT PLIERS

COMB. SPANNER 10

COMB. SPANNER 12

IMPORTANT - Visit www.mimsafe.com for more information and contact support.