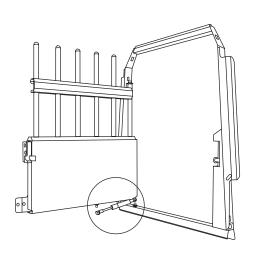

**ASSEMBLY INSTRUCTIONS** 





## **BEFORE YOU BEGIN**

Read the instruction carefully before you begin, it gives you a better understanding when you work step by step during the replacement.

## MANUFACTURER

MIM Construction AB Kardanvägen 80 SE-461 38 Trollhättan Sweden +46 10 55 00 450 info@mimsafe.com www.mimsafe.com

## HELPDESK

+46 10 55 00 450 support@mimsafe.com



## **RECOMMENDED TOOLS FOR THE ASSEMBLY (not included)**









| SCREW  | DRIVER  |
|--------|---------|
| JUNEVV | DIVIVEN |

SLIP JOINT PLIERS

COMB. SPANNER 10

COMB. SPANNER 12





















IMPORTANT - Visit www.mimsafe.com for more information and contact support.



Gas spring replacement

Edition 2024-09