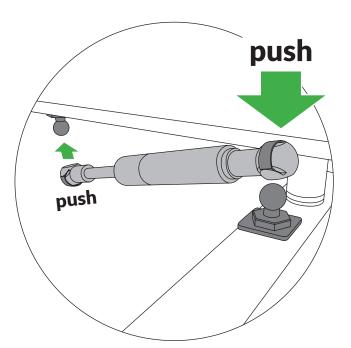

**ASSEMBLY INSTRUCTIONS** 





## **BEFORE YOU BEGIN**

Read the instruction carefully before you begin, it gives you a better understanding when you work step by step during the replacement.

## MANUFACTURER

MIM Construction AB Kardanvägen 80 SE-461 38 Trollhättan Sweden +46 10 55 00 450 info@mimsafe.com www.mimsafe.com

## HELPDESK

+46 10 55 00 450 support@mimsafe.com



## **RECOMMENDED TOOLS FOR THE ASSEMBLY (not included)**









| SCREW  | DRIVER  |
|--------|---------|
| JUNEVV | DIVIVEN |

SLIP JOINT PLIERS

COMB. SPANNER 10

COMB. SPANNER 12





















IMPORTANT - Visit www.mimsafe.com for more information and contact support.



Gas spring replacement

Edition 2024-09