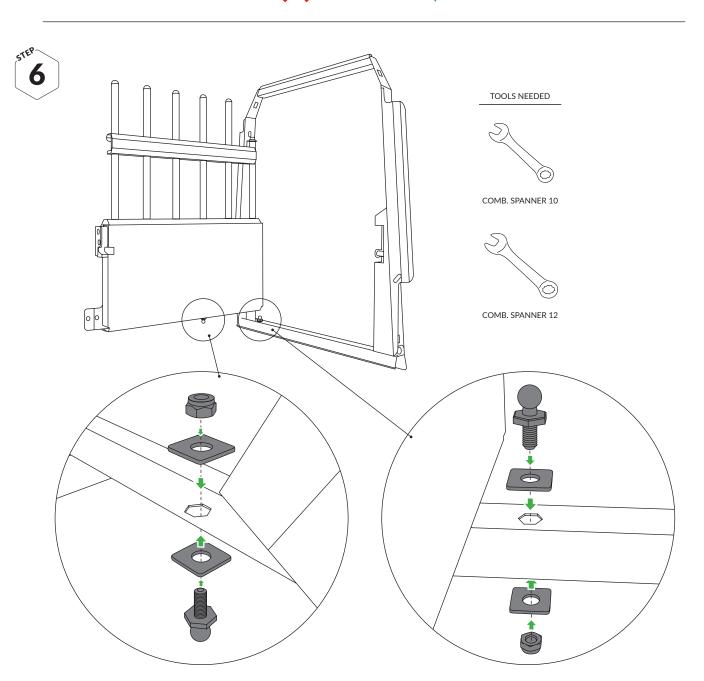

## **RECOMMENDED TOOLS FOR THE ASSEMBLY (not included)**

| SCREW  | DRIVER  |
|--------|---------|
| JUNEVV | DIVIVEN |

SLIP JOINT PLIERS

COMB. SPANNER 10

COMB. SPANNER 12

IMPORTANT - Visit www.mimsafe.com for more information and contact support.